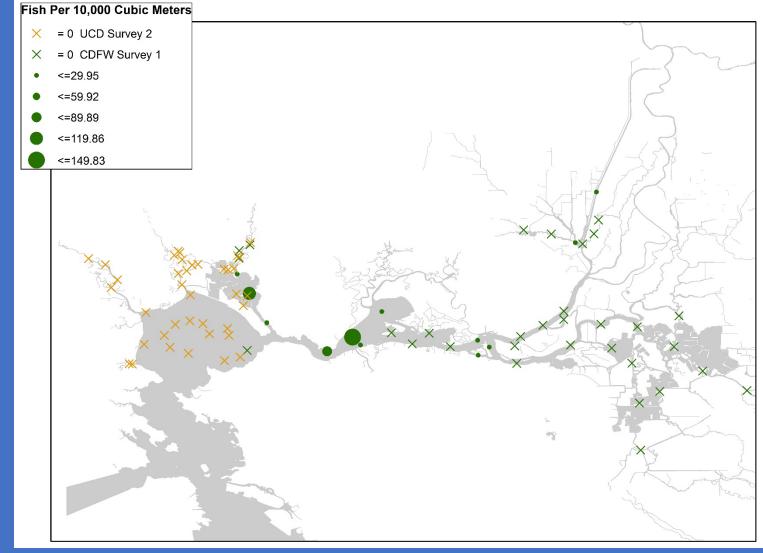

Note: Not all catch from SLS and 20mm are larval. This includes some juvenile and adult sizes of fish caught in the SLS and 20mm net.

3/1-4/2016

Note: UCD tows 1 time per location compared to CDFW's 3 tows. CPUE values are per location.