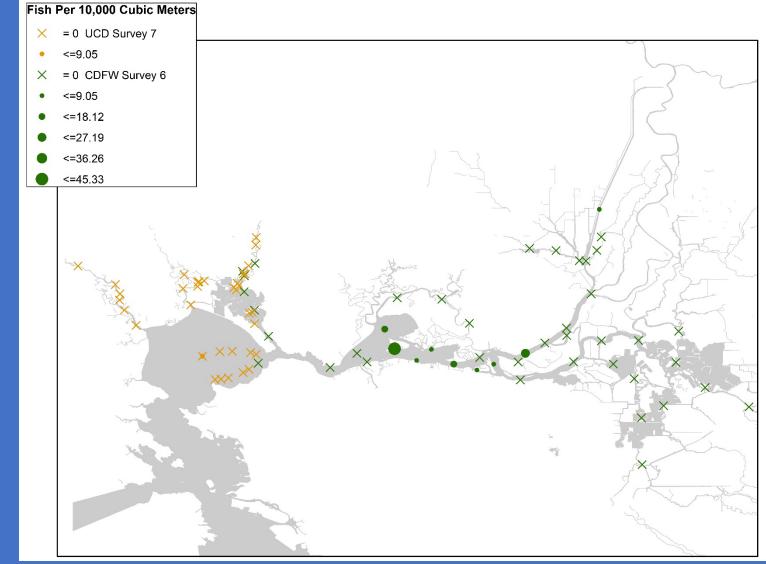

#### 6/20-23/2016

Note: Not all catch from SLS and 20mm are larval. This includes some juvenile and adult sizes of fish caught in the SLS and 20mm net.

3/1-4/2016

Note: UCD tows 1 time per location compared to CDFW's 3 tows. CPUE values are per location.