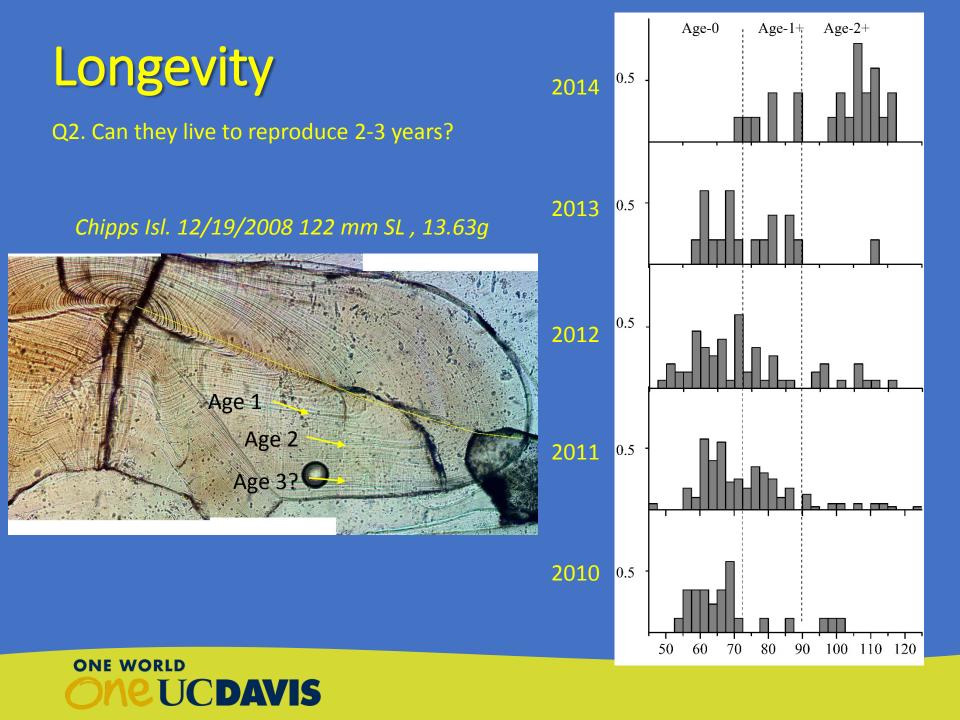

## Early Life History Growth

Q1. How long does it take to reach 10mm, 20mm?

### **Early Life History Growth**

Q2. Is there evidence of a trend through time?