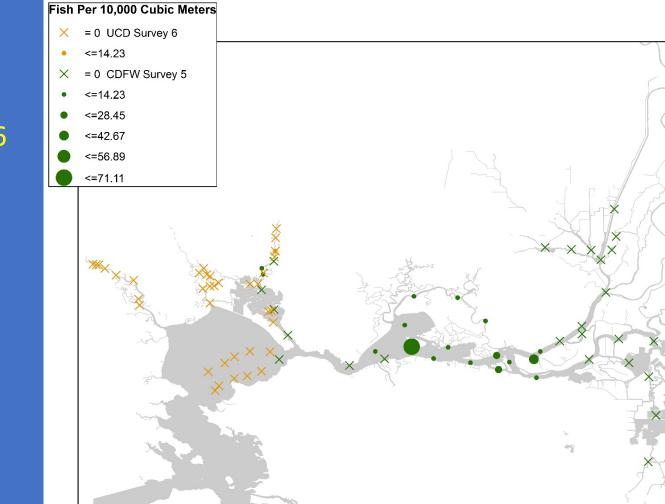

### 6/6-9/2016

Note: Not all catch from SLS and 20mm are larval. This includes some juvenile and adult sizes of fish caught in the SLS and 20mm net.

3/1-4/2016

Note: UCD tows 1 time per location compared to CDFW's 3 tows. CPUE values are per location.