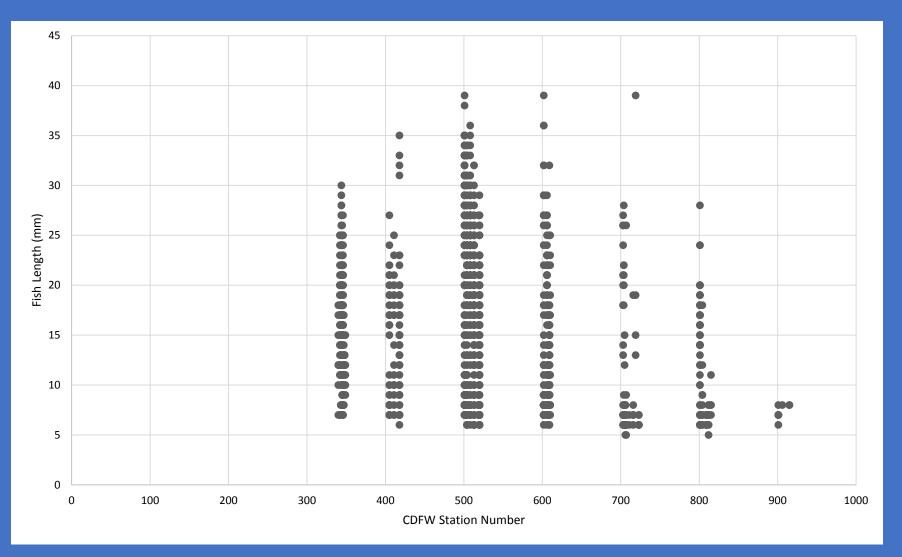

t hybrid | 1         | 0.00%     |
| Centrarchidae spp.               | 1         | 0.00%     |
| Total:                           | 202649    | 100.00%   |

Note: Not all catch from SLS and 20mm are larval. This includes some juvenile and adult sizes of fish caught in the SLS and 20mm net.

3/1-4/2016

Note: UCD tows 1 time per location compared to CDFW's 3 tows. CPUE values are per location.







#### 3/14-17/2016





### 3/28-4/1/2016



#### 4/11-15/2016













#### 5/9-13/2016





### 5/23-27/2016





### 6/6-9/2016





#### 6/20-23/2016





#### 7/5-7/2016





## UCD Longfin Catch 2015 and 2016



### UCD Fish Length By Salinity Level



**ONE WORLD** 

UCDAVIS

### UCD Fish Length By Station (2016 all gear types)



### CDFW Fish Length By Station (2016 SLS and 20mm)



### CDFW Fish Length Over Time (2016 SLS and 20mm)