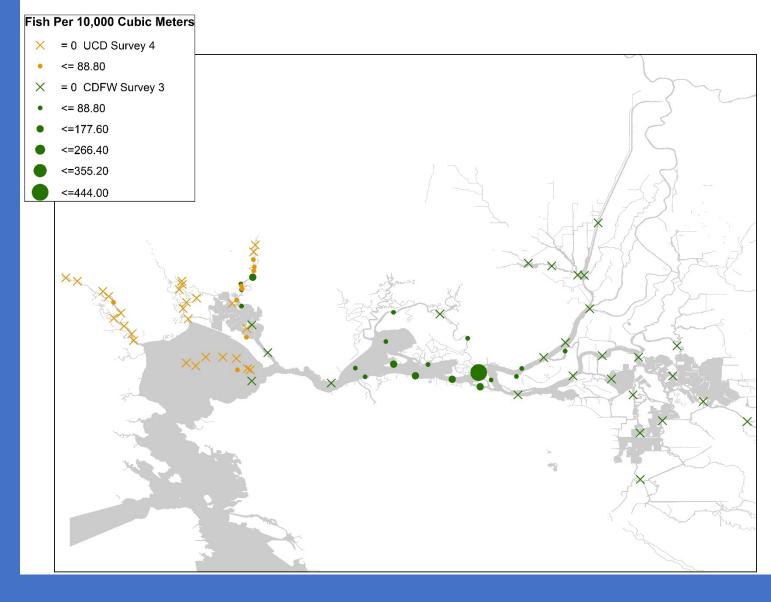

|
| Sacramento sucker                | 4         | 0.00%     |
| white croaker                    | 3         | 0.00%     |
| bay pipefish                     | 2         | 0.00%     |
| delta smelt                      | 2         | 0.00%     |
| Pacific staghorn sculpin         | 2         | 0.00%     |
| longfin smelt/delta smelt hybrid | 1         | 0.00%     |
| Centrarchidae spp.               | 1         | 0.00%     |
| Total:                           | 202649    | 100.00%   |

Note: Not all catch from SLS and 20mm are larval. This includes some juvenile and adult sizes of fish caught in the SLS and 20mm net.

3/1-4/2016

Note: UCD tows 1 time per location compared to CDFW's 3 tows. CPUE values are per location.







#### 3/14-17/2016





### 3/28-4/1/2016



#### 4/11-15/2016













#### 5/9-13/2016





### 5/23-27/2016





### 6/6-9/2016





#### 6/20-23/2016





#### 7/5-7/2016





## UCD Longfin Catch 2015 and 2016



### UCD Fish Length By Salinity Level



**ONE WORLD** 

UCDAVIS

### UCD Fish Length By Station (2016 all gear types)



### CDFW Fish Length By Station (2016 SLS and 20mm)



### CDFW Fish Length Over Time (2016 SLS and 20mm)