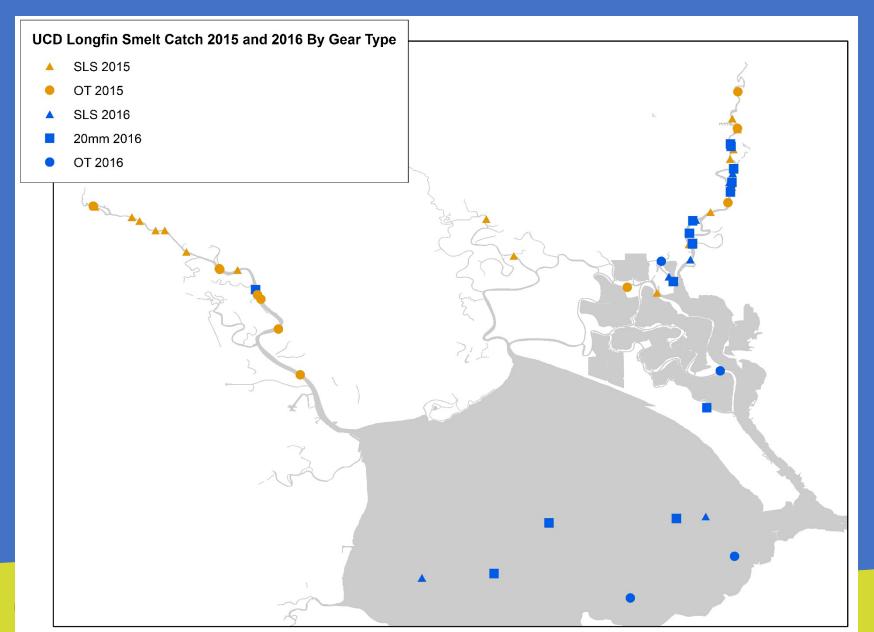

| 2         | 0.00%     |
| delta smelt                      | 2         | 0.00%     |
| Pacific staghorn sculpin         | 2         | 0.00%     |
| longfin smelt/delta smelt hybrid | 1         | 0.00%     |
| Centrarchidae spp.               | 1         | 0.00%     |
| Total:                           | 202649    | 100.00%   |

Note: Not all catch from SLS and 20mm are larval. This includes some juvenile and adult sizes of fish caught in the SLS and 20mm net.

3/1-4/2016

Note: UCD tows 1 time per location compared to CDFW's 3 tows. CPUE values are per location.







#### 3/14-17/2016





### 3/28-4/1/2016



#### 4/11-15/2016













#### 5/9-13/2016





### 5/23-27/2016





### 6/6-9/2016





#### 6/20-23/2016





#### 7/5-7/2016





## UCD Longfin Catch 2015 and 2016



### UCD Fish Length By Salinity Level



**ONE WORLD** 

UCDAVIS

### UCD Fish Length By Station (2016 all gear types)



### CDFW Fish Length By Station (2016 SLS and 20mm)



### CDFW Fish Length Over Time (2016 SLS and 20mm)