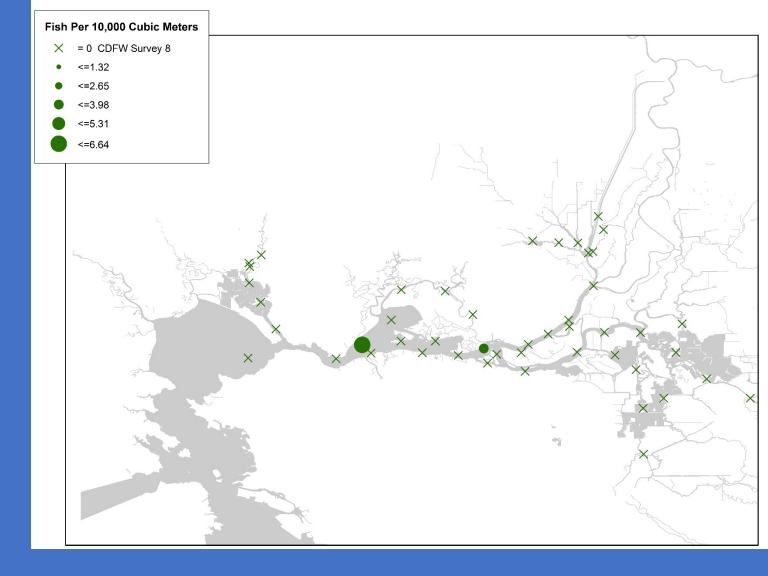

Note: Not all catch from SLS and 20mm are larval. This includes some juvenile and adult sizes of fish caught in the SLS and 20mm net.

3/1-4/2016

Note: UCD tows 1 time per location compared to CDFW's 3 tows. CPUE values are per location.