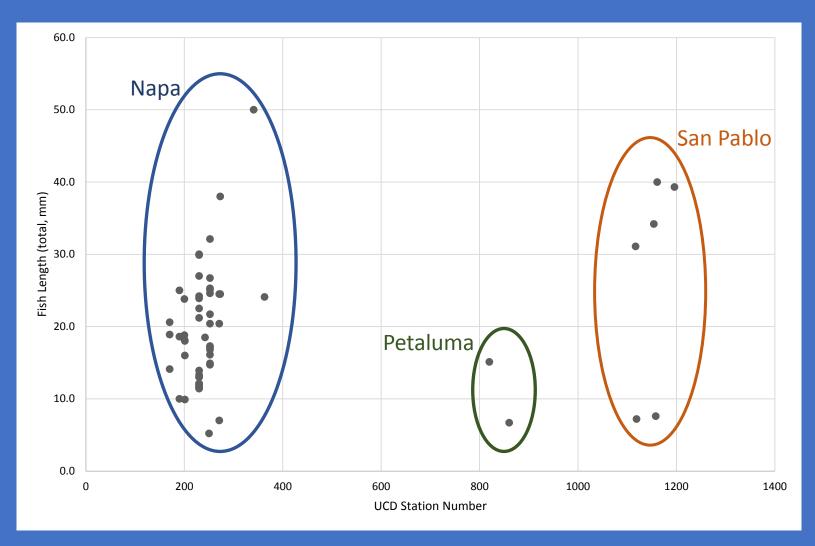

| 2         | 0.00%     |
| longfin smelt/delta smelt hybrid | 1         | 0.00%     |
| Centrarchidae spp.               | 1         | 0.00%     |
| Total:                           | 202649    | 100.00%   |

Note: Not all catch from SLS and 20mm are larval. This includes some juvenile and adult sizes of fish caught in the SLS and 20mm net.

3/1-4/2016

Note: UCD tows 1 time per location compared to CDFW's 3 tows. CPUE values are per location.







#### 3/14-17/2016





### 3/28-4/1/2016



#### 4/11-15/2016













#### 5/9-13/2016





### 5/23-27/2016





### 6/6-9/2016





#### 6/20-23/2016





#### 7/5-7/2016





## UCD Longfin Catch 2015 and 2016



### UCD Fish Length By Salinity Level



**ONE WORLD** 

UCDAVIS

### UCD Fish Length By Station (2016 all gear types)



### CDFW Fish Length By Station (2016 SLS and 20mm)



### CDFW Fish Length Over Time (2016 SLS and 20mm)