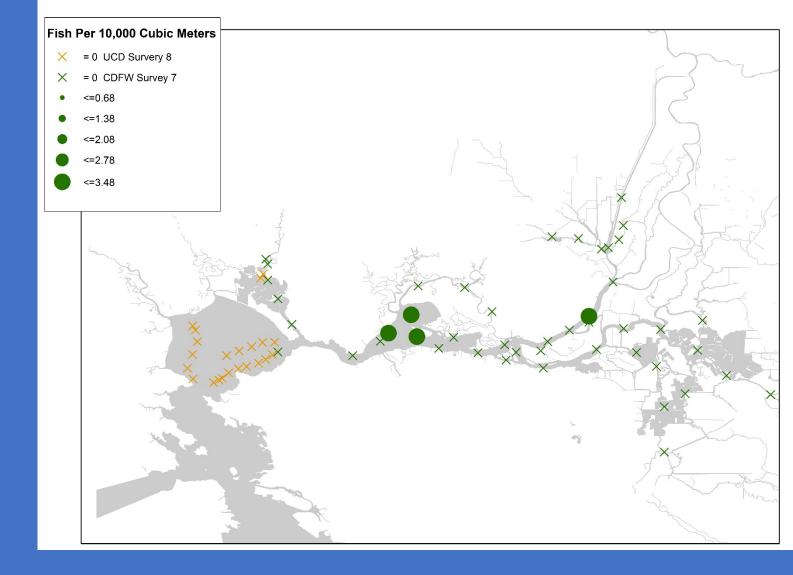

#### 7/5-7/2016

Note: Not all catch from SLS and 20mm are larval. This includes some juvenile and adult sizes of fish caught in the SLS and 20mm net.

3/1-4/2016

Note: UCD tows 1 time per location compared to CDFW's 3 tows. CPUE values are per location.