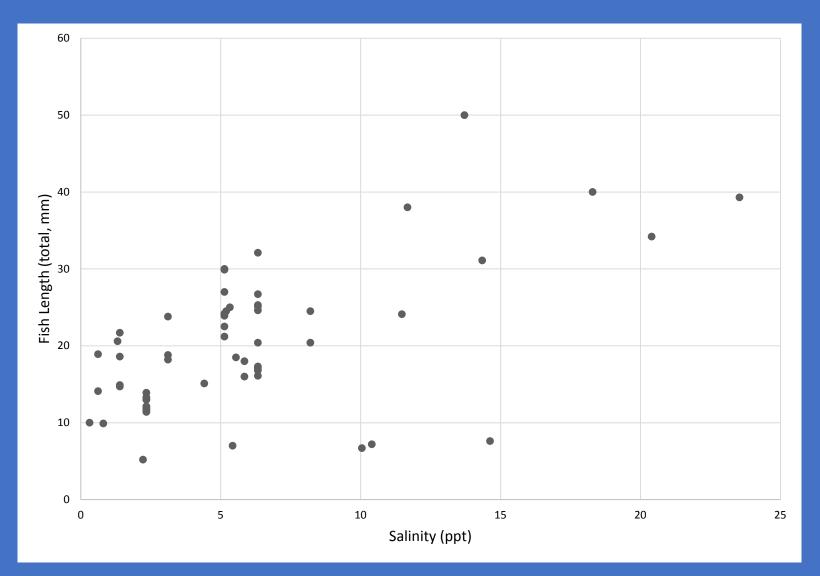

t                      | 2         | 0.00%     |
| Pacific staghorn sculpin         | 2         | 0.00%     |
| longfin smelt/delta smelt hybrid | 1         | 0.00%     |
| Centrarchidae spp.               | 1         | 0.00%     |
| Total:                           | 202649    | 100.00%   |

Note: Not all catch from SLS and 20mm are larval. This includes some juvenile and adult sizes of fish caught in the SLS and 20mm net.

3/1-4/2016

Note: UCD tows 1 time per location compared to CDFW's 3 tows. CPUE values are per location.







#### 3/14-17/2016





### 3/28-4/1/2016



#### 4/11-15/2016













#### 5/9-13/2016





### 5/23-27/2016





### 6/6-9/2016





#### 6/20-23/2016





#### 7/5-7/2016





## UCD Longfin Catch 2015 and 2016



### UCD Fish Length By Salinity Level



**ONE WORLD** 

UCDAVIS

### UCD Fish Length By Station (2016 all gear types)



### CDFW Fish Length By Station (2016 SLS and 20mm)



### CDFW Fish Length Over Time (2016 SLS and 20mm)