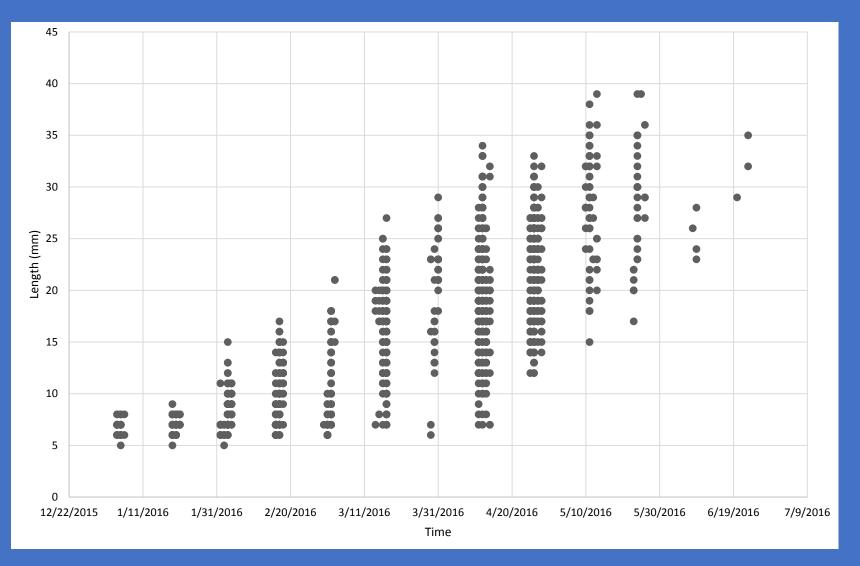

.               | 1         | 0.00%     |
| Total:                           | 202649    | 100.00%   |

Note: Not all catch from SLS and 20mm are larval. This includes some juvenile and adult sizes of fish caught in the SLS and 20mm net.

3/1-4/2016

Note: UCD tows 1 time per location compared to CDFW's 3 tows. CPUE values are per location.







#### 3/14-17/2016





### 3/28-4/1/2016



#### 4/11-15/2016













#### 5/9-13/2016





### 5/23-27/2016





### 6/6-9/2016





#### 6/20-23/2016





#### 7/5-7/2016





## UCD Longfin Catch 2015 and 2016



### UCD Fish Length By Salinity Level



**ONE WORLD** 

UCDAVIS

### UCD Fish Length By Station (2016 all gear types)



### CDFW Fish Length By Station (2016 SLS and 20mm)



### CDFW Fish Length Over Time (2016 SLS and 20mm)