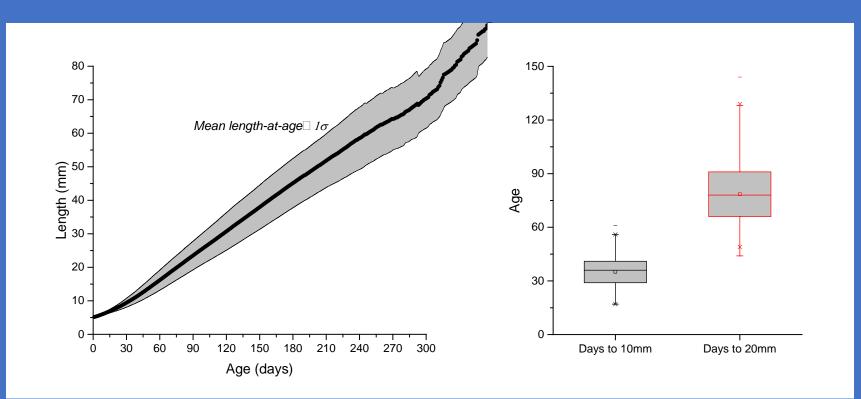

# Longfin Smelt MAST Synthesis Meeting

#### October 21, 2016

**UCD Data and Corresponding CDFW Data** 



## Early Life History Growth

Q1. How long does it take to reach 10mm, 20mm?





### **Early Life History Growth**

Q2. Is there evidence of a trend through time?



## **Natal Origins-Salinity History**

**ONE WORLD** 

**UCDAVIS** 



### Natal Origins -2008



## Longfin Recruit from LSZ <4ppt







## **Longfin Smelt Bay Tributaries**





#### Species sum and percentage of catch for UCD SLS and 20mm nets

| Species                          | Catch Sum | %of Catch |
|----------------------------------|-----------|-----------|
|                                  |           |           |
| Pacific herring                  | 138545    | 68.37%    |
| yellowfin goby                   | 50658     | 25.00%    |
| Northern anchovy                 | 5968      | 2.94%     |
| prickly sculpin                  | 4152      | 2.05%     |
| unidentified Larval Fish