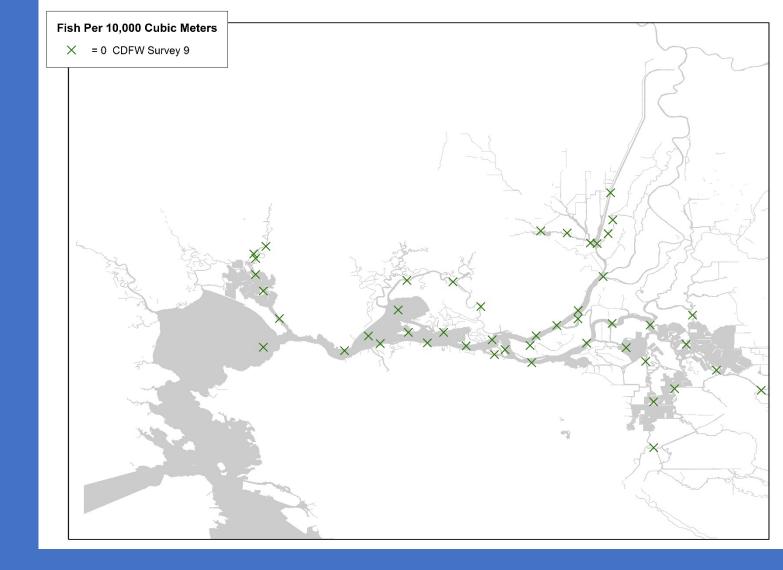

| 3         | 0.00%     |
| bay pipefish                     | 2         | 0.00%     |
| delta smelt                      | 2         | 0.00%     |
| Pacific staghorn sculpin         | 2         | 0.00%     |
| longfin smelt/delta smelt hybrid | 1         | 0.00%     |
| Centrarchidae spp.               | 1         | 0.00%     |
| Total:                           | 202649    | 100.00%   |

Note: Not all catch from SLS and 20mm are larval. This includes some juvenile and adult sizes of fish caught in the SLS and 20mm net.

3/1-4/2016

Note: UCD tows 1 time per location compared to CDFW's 3 tows. CPUE values are per location.







#### 3/14-17/2016





### 3/28-4/1/2016



#### 4/11-15/2016













#### 5/9-13/2016





### 5/23-27/2016





### 6/6-9/2016





#### 6/20-23/2016





#### 7/5-7/2016





## UCD Longfin Catch 2015 and 2016



### UCD Fish Length By Salinity Level



**ONE WORLD** 

UCDAVIS

### UCD Fish Length By Station (2016 all gear types)



### CDFW Fish Length By Station (2016 SLS and 20mm)



### CDFW Fish Length Over Time (2016 SLS and 20mm)