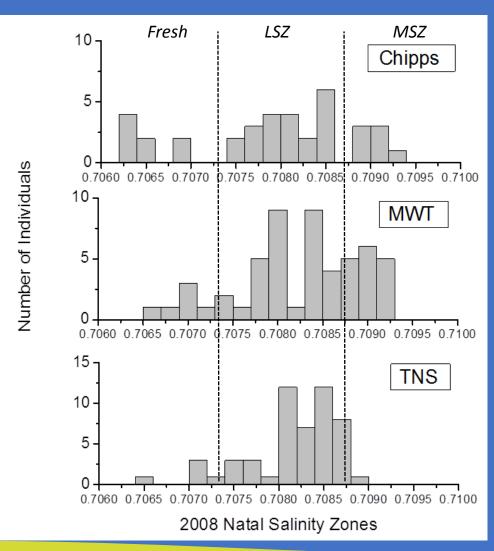

# Longfin Smelt MAST Synthesis Meeting

#### October 21, 2016

**UCD Data and Corresponding CDFW Data** 



## Early Life History Growth

Q1. How long does it take to reach 10mm, 20mm?





### **Early Life History Growth**

Q2. Is there evidence of a trend through time?



## **Natal Origins-Salinity History**

**ONE WORLD** 

**UCDAVIS** 



### Natal Origins -2008



## Longfin Recruit from LSZ <4ppt







## **Longfin Smelt Bay Tributaries**





#### Species sum and percentage of catch for UCD SLS and 20mm nets

| Species                          | Catch Sum | %of Catch |
|----------------------------------|-----------|-----------|
|                                  |           |           |
| Pacific herring                  | 138545    | 68.37%    |
| yellowfin goby                   | 50658     | 25.00%    |
| Northern anchovy                 | 5968      | 2.94%     |
| prickly sculpin                  | 4152      | 2.05%     |
| unidentified Larval Fish         | 2457      | 1.21%     |
| longjaw mudsucker                | 382       | 0.19%     |
| threespine stickleback           | 279       | 0.14%     |
| jacksmelt                        |