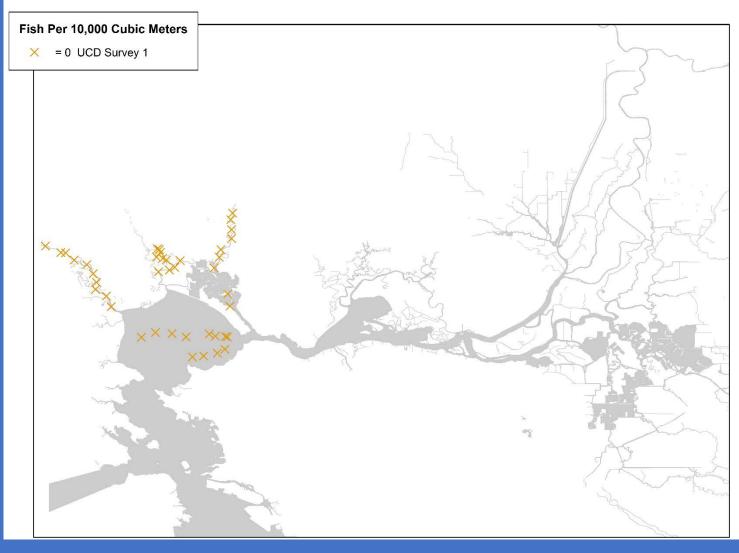

Note: Not all catch from SLS and 20mm are larval. This includes some juvenile and adult sizes of fish caught in the SLS and 20mm net.

3/1-4/2016

Note: UCD tows 1 time per location compared to CDFW's 3 tows. CPUE values are per location.

#### 3/14-17/2016