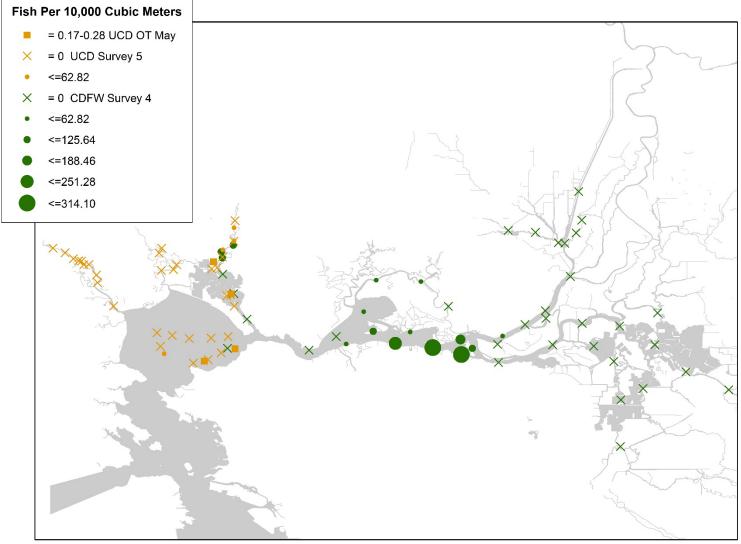

cramento sucker                | 4         | 0.00%     |
| white croaker                    | 3         | 0.00%     |
| bay pipefish                     | 2         | 0.00%     |
| delta smelt                      | 2         | 0.00%     |
| Pacific staghorn sculpin         | 2         | 0.00%     |
| longfin smelt/delta smelt hybrid | 1         | 0.00%     |
| Centrarchidae spp.               | 1         | 0.00%     |
| Total:                           | 202649    | 100.00%   |

Note: Not all catch from SLS and 20mm are larval. This includes some juvenile and adult sizes of fish caught in the SLS and 20mm net.

3/1-4/2016

Note: UCD tows 1 time per location compared to CDFW's 3 tows. CPUE values are per location.







#### 3/14-17/2016





### 3/28-4/1/2016



#### 4/11-15/2016













#### 5/9-13/2016





### 5/23-27/2016





### 6/6-9/2016





#### 6/20-23/2016





#### 7/5-7/2016





## UCD Longfin Catch 2015 and 2016



### UCD Fish Length By Salinity Level



**ONE WORLD** 

UCDAVIS

### UCD Fish Length By Station (2016 all gear types)



### CDFW Fish Length By Station (2016 SLS and 20mm)



### CDFW Fish Length Over Time (2016 SLS and 20mm)