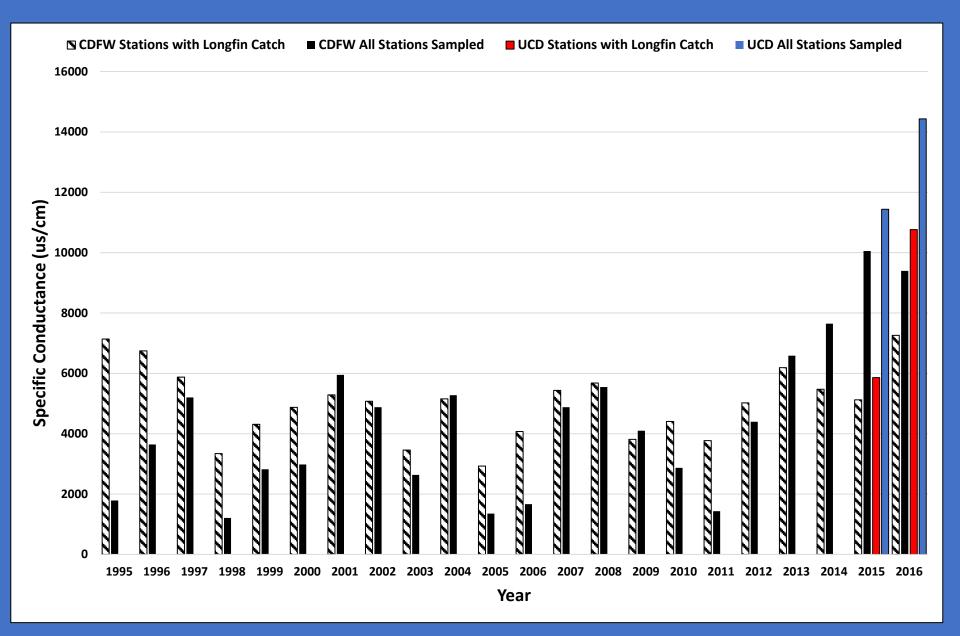

|
| bay pipefish                     | 2         | 0.00%     |
| delta smelt                      | 2         | 0.00%     |
| Pacific staghorn sculpin         | 2         | 0.00%     |
| longfin smelt/delta smelt hybrid | 1         | 0.00%     |
| Centrarchidae spp.               | 1         | 0.00%     |
| Total:                           | 202649    | 100.00%   |

Note: Not all catch from SLS and 20mm are larval. This includes some juvenile and adult sizes of fish caught in the SLS and 20mm net.

3/1-4/2016

Note: UCD tows 1 time per location compared to CDFW's 3 tows. CPUE values are per location.







#### 3/14-17/2016





### 3/28-4/1/2016



#### 4/11-15/2016













#### 5/9-13/2016





### 5/23-27/2016





### 6/6-9/2016





#### 6/20-23/2016





#### 7/5-7/2016





## UCD Longfin Catch 2015 and 2016



### UCD Fish Length By Salinity Level



**ONE WORLD** 

UCDAVIS

### UCD Fish Length By Station (2016 all gear types)



### CDFW Fish Length By Station (2016 SLS and 20mm)



### CDFW Fish Length Over Time (2016 SLS and 20mm)