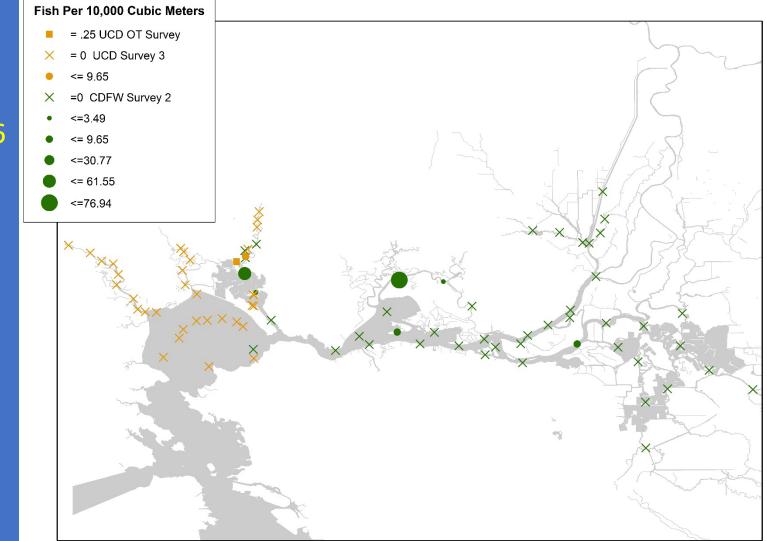

| 6         | 0.00%     |
| Sacramento sucker                | 4         | 0.00%     |
| white croaker                    | 3         | 0.00%     |
| bay pipefish                     | 2         | 0.00%     |
| delta smelt                      | 2         | 0.00%     |
| Pacific staghorn sculpin         | 2         | 0.00%     |
| longfin smelt/delta smelt hybrid | 1         | 0.00%     |
| Centrarchidae spp.               | 1         | 0.00%     |
| Total:                           | 202649    | 100.00%   |

Note: Not all catch from SLS and 20mm are larval. This includes some juvenile and adult sizes of fish caught in the SLS and 20mm net.

3/1-4/2016

Note: UCD tows 1 time per location compared to CDFW's 3 tows. CPUE values are per location.







#### 3/14-17/2016





### 3/28-4/1/2016



#### 4/11-15/2016













#### 5/9-13/2016





### 5/23-27/2016





### 6/6-9/2016





#### 6/20-23/2016





#### 7/5-7/2016





## UCD Longfin Catch 2015 and 2016



### UCD Fish Length By Salinity Level



**ONE WORLD** 

UCDAVIS

### UCD Fish Length By Station (2016 all gear types)



### CDFW Fish Length By Station (2016 SLS and 20mm)



### CDFW Fish Length Over Time (2016 SLS and 20mm)