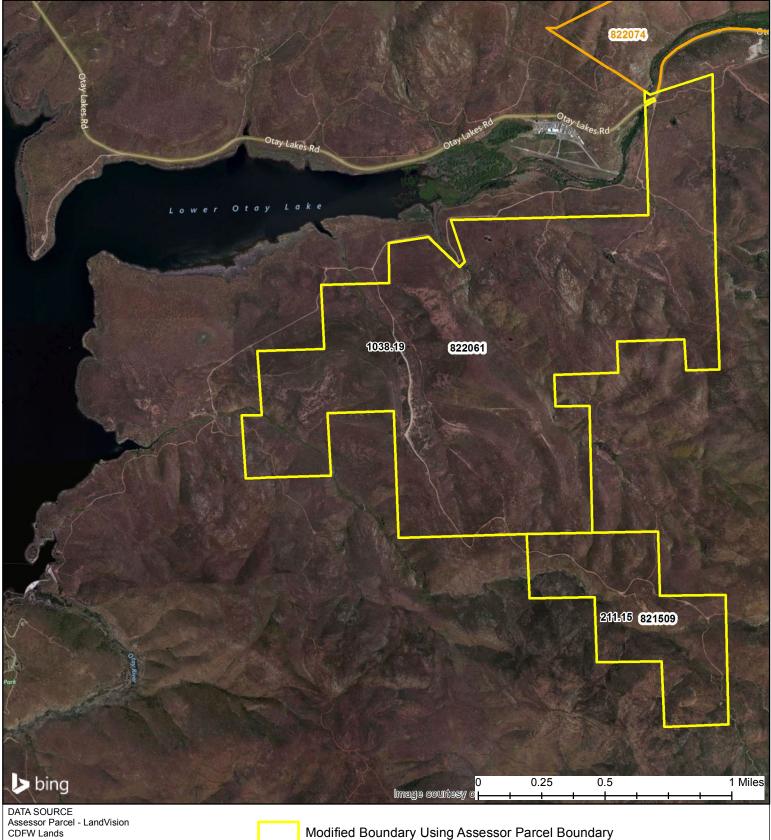

## California Department of Fish and Wildlife South Coast Region

CRESTRIDGE ECOLOGICAL RESERVE (ER), McGINTY MOUNTAIN ER, SYCUAN PEAK ER, RANCHO JAMUL ER,