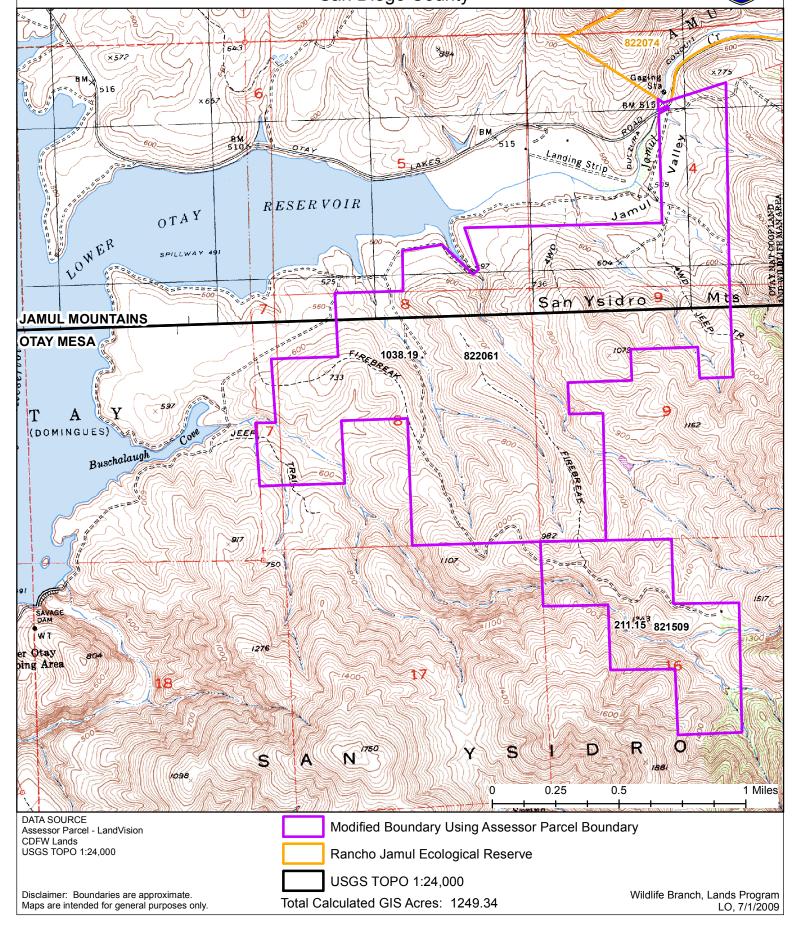

## Califorina Department of Fish and Wildlife Otay Mountain Ecological Reserve San Diego County

## Califorina Department of Fish and Wildlife Otay Mountain Ecological Reserve San Diego County

Modified Boundary Using Assessor Parcel Boundary

Rancho Jamul Ecological Reserve

Total Calculated GIS Acres: 1249.34

Disclaimer: Boundaries are approximate. Maps are intended for general purposes only.

Wildlife Branch, Lands Program LO, 7/1/2009