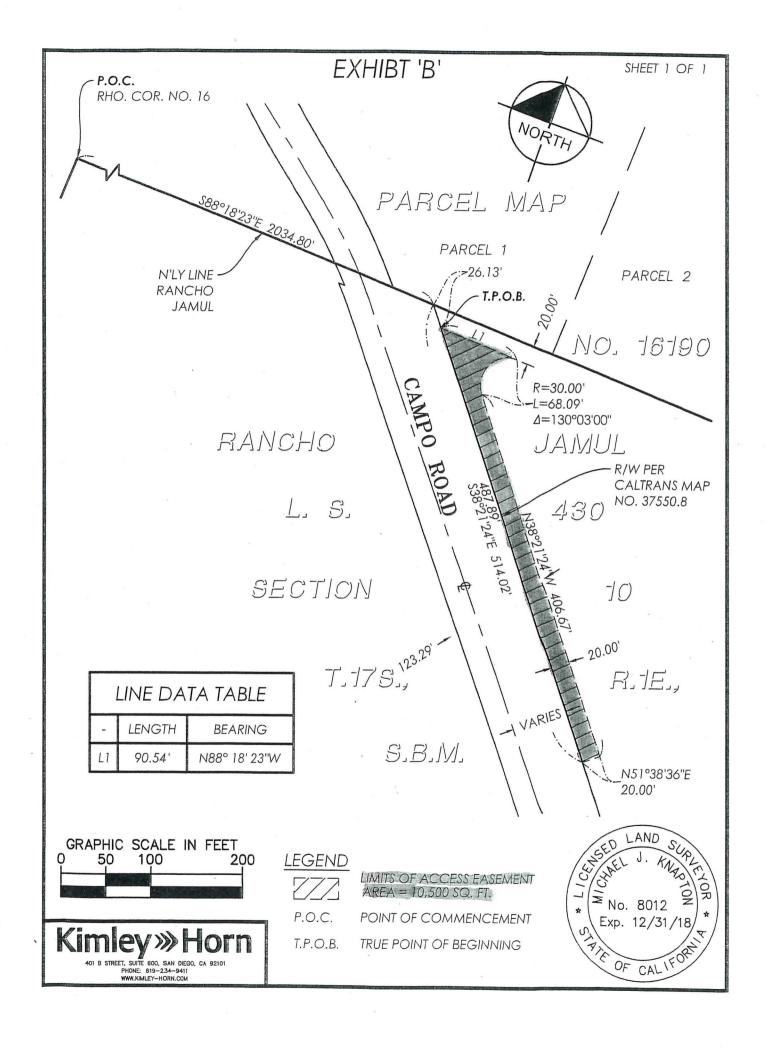

# EXHIBIT "A" LEGAL DESCRIPTION OTAY WATER DISTRICT ACCESS EASEMENT

THAT PORTION OF RANCHO JAMUL, IN THE COUNTY OF SAN DIEGO, STATE OF CALIFORNIA, AS SAID RANCHO JAMUL IS FULLY DESCRIBED IN THE PATENT FROM THE UNITED STATES OF AMERICA TO MARIA A. BURTON, ET AL, RECORDED IN BOOK 2 OF PATENTS, AT PAGE 121, ET SEQ, IN THE OFFICE OF THE COUNTY RECORDER OF SAID COUNTY, AND AS SHOWN ON THE PLAT OF SAID RANCHO JAMUL ATTACHED TO AND RECORDED WITH SAID PATENT, AND ON MAP L.S. 430 FILED AT SAID SAN DIEGO COUNTY RECORDERS OFFICE, BEING MORE PARTICULARLY DESCRIBED AS FOLLOWS:

COMMENCING AT "CORNER NO. 16 RANCHO JAMUL" AS SHOWN ON RECORD OF SURVEY NO. 14295, FILED IN THE OFFICE OF THE COUNTY RECORDER OF SAID COUNTY ON SEPTEMBER 2, 1993; THENCE ALONG THE NORTHERLY LINE OF SAID RANCHO JAMUL, SOUTH 88°18'23" EAST 2,034.80 FEET TO THE EASTERLY RIGHT-OF-WAY LINE OF CAMPO ROAD AS SHOWN ON CALTRANS RIGHT-OF-WAY MAP NO. 37550.8;

THENCE LEAVING SAID NORTHERLY LINE ALONG SAID RIGHT-OF-WAY LINE, SOUTH 38°21'24" EAST 26.13 FEET TO THE **TRUE POINT OF BEGINNING**;

THENCE CONTINUING ALONG SAID EASTERLY RIGHT-OF-WAY, SOUTH 38°21'24" EAST 487.89 FEET; THENCE LEAVING SAID RIGHT-OF-WAY LINE AT RIGHT ANGLES, NORTH 51°38'36" EAST 20.00 FEET TO A LINE PARALLEL WITH AND 20.00 FEET NORTHEASTERLY OF SAID RIGHT-OF-WAY LINE;

THENCE ALONG SAID PARALLEL LINE, NORTH 38°21'24" WEST 406.67 FEET TO THE BEGINNING OF A 30.00 FOOT RADIUS CURVE CONCAVE SOUTHEASTERLY;

THENCE NORTHWESTERLY, NORTHERLY AND NORTHEASTERLY ALONG SAID CURVE, 68.09 FEET THROUGH A CENTRAL ANGLE OF 130°03'00" TO A LINE PARALLEL WITH AND 20.00 FEET SOUTHERLY OF SAID NORTHERLY LINE;

THENCE ALONG SAID PARALLEL LINE, NORTH 88°18'23" WEST 90.54 FEET TO THE **TRUE POINT OF BEGINNING**.

CONTAINING 10,500 SQUARE FEET, MORE OR LESS.

MICHAEL JAMES KNAPTON

P.L.S. 8012

REV: 10/20/2017

No. 8012

No. 8012