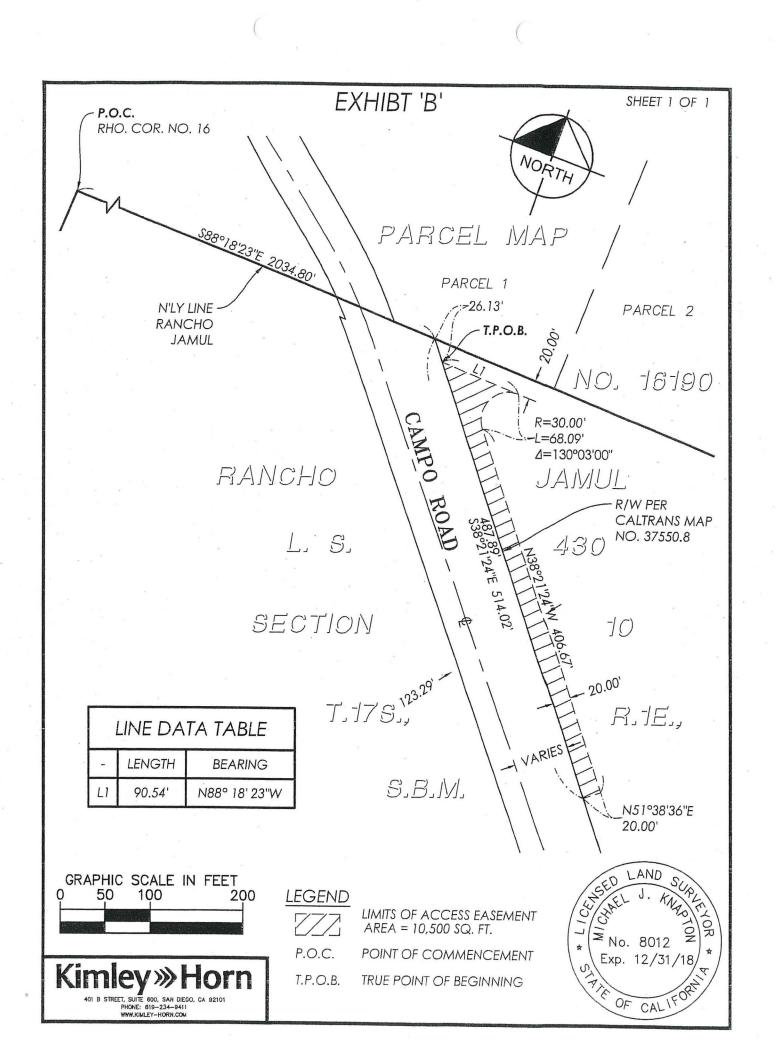

# EXHIBIT "A" LEGAL DESCRIPTION OTAY WATER DISTRICT ACCESS EASEMENT

THAT PORTION OF RANCHO JAMUL, IN THE COUNTY OF SAN DIEGO, STATE OF CALIFORNIA, AS SAID RANCHO JAMUL IS FULLY DESCRIBED IN THE PATENT FROM THE UNITED STATES OF AMERICA TO MARIA A. BURTON, ET AL, RECORDED IN BOOK 2 OF PATENTS, AT PAGE 121, ET SEQ, IN THE OFFICE OF THE COUNTY RECORDER OF SAID COUNTY, AND AS SHOWN ON THE PLAT OF SAID RANCHO JAMUL ATTACHED TO AND RECORDED WITH SAID PATENT, AND ON MAP L.S. 430 FILED AT SAID SAN DIEGO COUNTY RECORDERS OFFICE, BEING MORE PARTICULARLY DESCRIBED AS FOLLOWS:

COMMENCING AT "CORNER NO. 16 RANCHO JAMUL" AS SHOWN ON RECORD OF SURVEY NO. 14295, FILED IN THE OFFICE OF THE COUNTY RECORDER OF SAID COUNTY ON SEPTEMBER 2, 1993; THENCE ALONG THE NORTHERLY LINE OF SAID RANCHO JAMUL, SOUTH 88°18'23" EAST 2,034.80 FEET TO THE EASTERLY RIGHT-OF-WAY LINE OF CAMPO ROAD AS SHOWN ON CALTRANS RIGHT-OF-WAY MAP NO. 37550.8;

THENCE LEAVING SAID NORTHERLY LINE ALONG SAID RIGHT-OF-WAY LINE, SOUTH 38°21'24" EAST 26.13 FEET TO THE **TRUE POINT OF BEGINNING**;

THENCE CONTINUING ALONG SAID EASTERLY RIGHT-OF-WAY, SOUTH 38°21'24" EAST 487.89 FEET; THENCE LEAVING SAID RIGHT-OF-WAY LINE AT RIGHT ANGLES, NORTH 51°38'36" EAST 20.00 FEET TO A LINE PARALLEL WITH AND 20.00 FEET NORTHEASTERLY OF SAID RIGHT-OF-WAY LINE;

THENCE ALONG SAID PARALLEL LINE, NORTH 38°21'24" WEST 406.67 FEET TO THE BEGINNING OF A 30.00 FOOT RADIUS CURVE CONCAVE SOUTHEASTERLY;

THENCE NORTHWESTERLY, NORTHERLY AND NORTHEASTERLY ALONG SAID CURVE, 68.09 FEET THROUGH A CENTRAL ANGLE OF 130°03'00" TO A LINE PARALLEL WITH AND 20.00 FEET SOUTHERLY OF SAID NORTHERLY LINE;

THENCE ALONG SAID PARALLEL LINE, NORTH 88°18'23" WEST 90.54 FEET TO THE **TRUE POINT OF BEGINNING**.

CONTAINING 10,500 SQUARE FEET, MORE OR LESS.

MICHAEL JAMES KNAPTON

P.L.S. 8012

REV: 10/20/2017

No. 8012

No. 8012