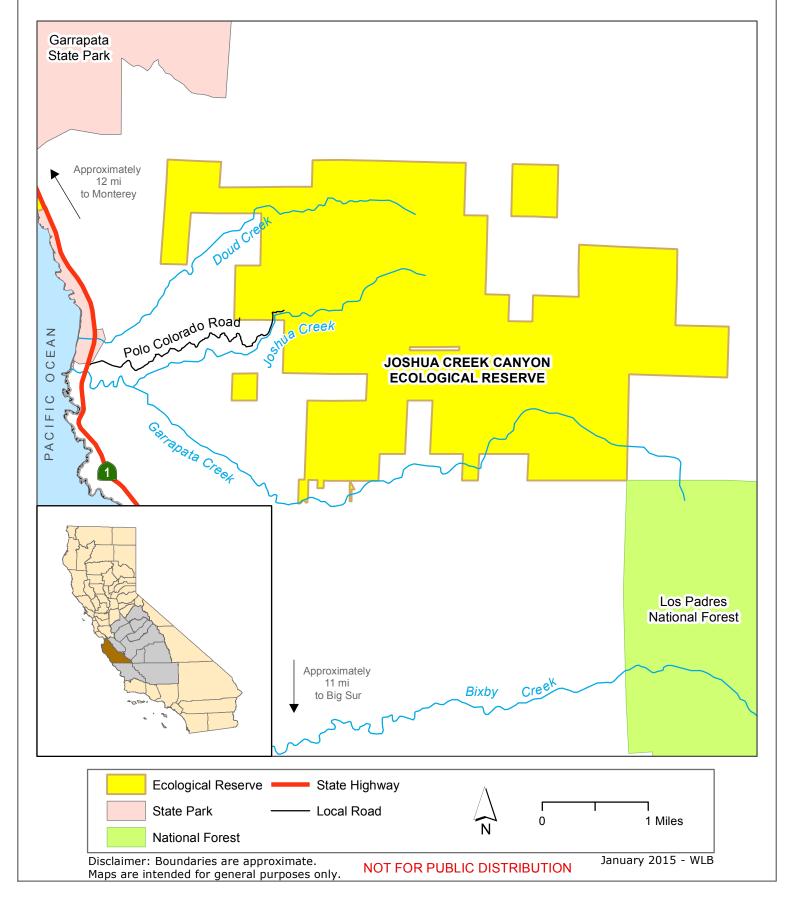

## California Department of Fish and Wildlife Central Region JOSHUA CREEK CANYON ECOLOGICAL RESERVE Monterey County