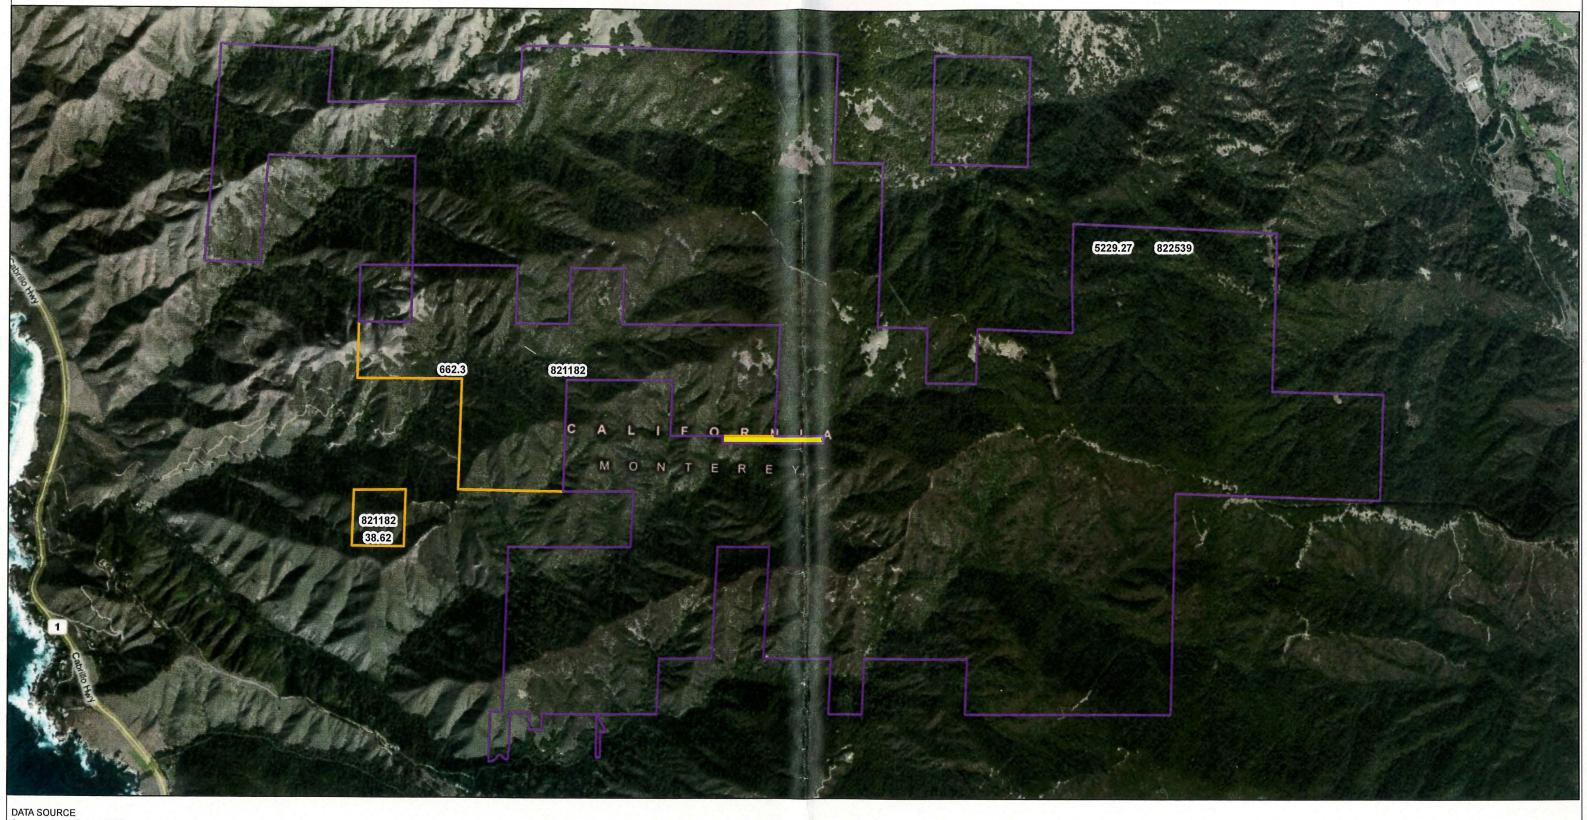

## Joshua Creek Canyon Ecological Reserve Monterey County

DATA SOURCE
Assessor Parcel - Land Vision
DFG Lands, April 2011
Image courtesy of NASA, (c)Harris Corp, Earthstar Geographics
LLC, Image courtesy of USGS, (c)EarthData, (c)Getmapping plc,
(c)2008 GeoEye, (c)2005 Pasco, (c)GeoContent / (p) Intergraph,
(c)2007 Terraltaly, (c)2007 Intermap, Image courtesy of the
IndianaMap, Image courtesy of the Nevada State Mapping
Advisory Committee, (c)2007 InterAtlas, (c)2008 Eurosense,
(c)2008 IGP, (c)2008 IGN

New Boundary Using Assessor Parcel Boundary

DFG Lands - Modfied Using Assessor Parcel Boundary

Exclusions

5229,27,0.00 GIS Calculated Acres

0 0.25 0.5 1 Miles

Wildlife Branch, Lands Program Lisa Ohara 4/18/2011

## California Department of Fish and Wildlife Central Region JOSHUA CREEK CANYON ECOLOGICAL RESERVE Monterey County