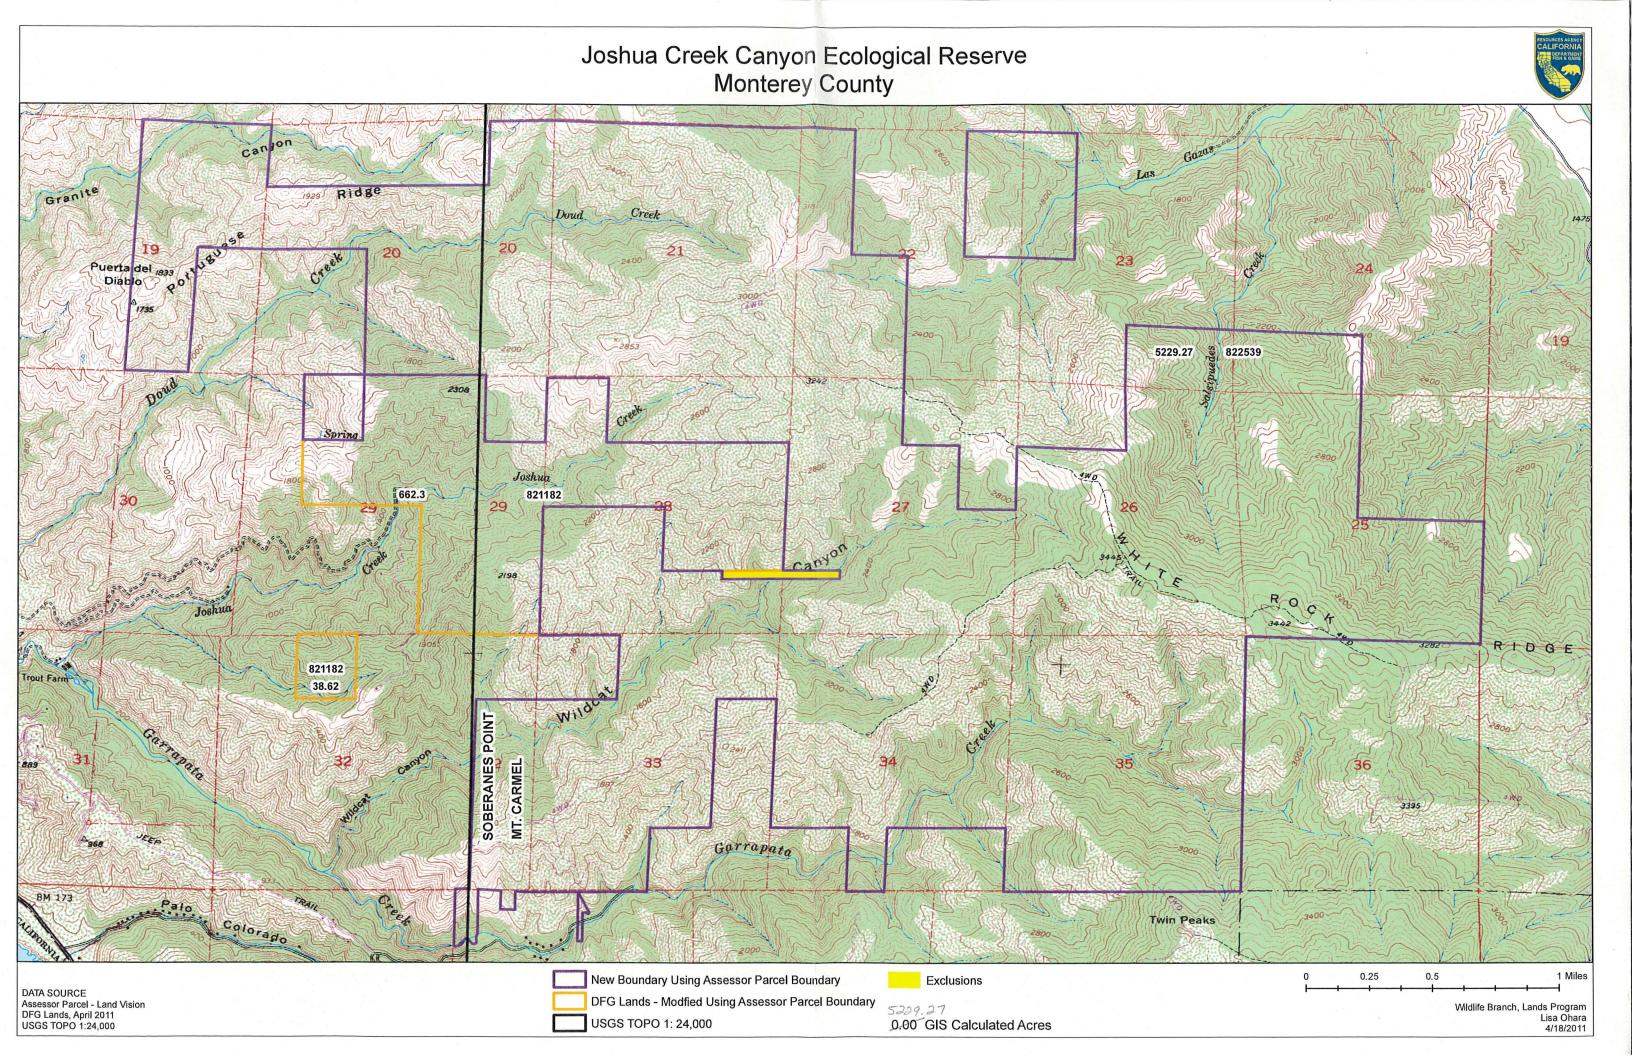

## Joshua Creek Canyon Ecological Reserve Monterey County

DATA SOURCE
Assessor Parcel - Land Vision
DFG Lands, April 2011
Image courtesy of NASA, (c)Harris Corp, Earthstar Geographics
LLC, Image courtesy of USGS, (c)EarthData, (c)Getmapping plc,
(c)2008 GeoEye, (c)2005 Pasco, (c)GeoContent / (p) Intergraph,
(c)2007 Terraltaly, (c)2007 Intermap, Image courtesy of the
IndianaMap, Image courtesy of the Nevada State Mapping
Advisory Committee, (c)2007 InterAtlas, (c)2008 Eurosense,
(c)2008 IGP, (c)2008 IGN

New Boundary Using Assessor Parcel Boundary

DFG Lands - Modfied Using Assessor Parcel Boundary

Exclusions

5229,27,0.00 GIS Calculated Acres

0 0.25 0.5 1 Miles

Wildlife Branch, Lands Program Lisa Ohara 4/18/2011

## California Department of Fish and Wildlife Central Region JOSHUA CREEK CANYON ECOLOGICAL RESERVE Monterey County