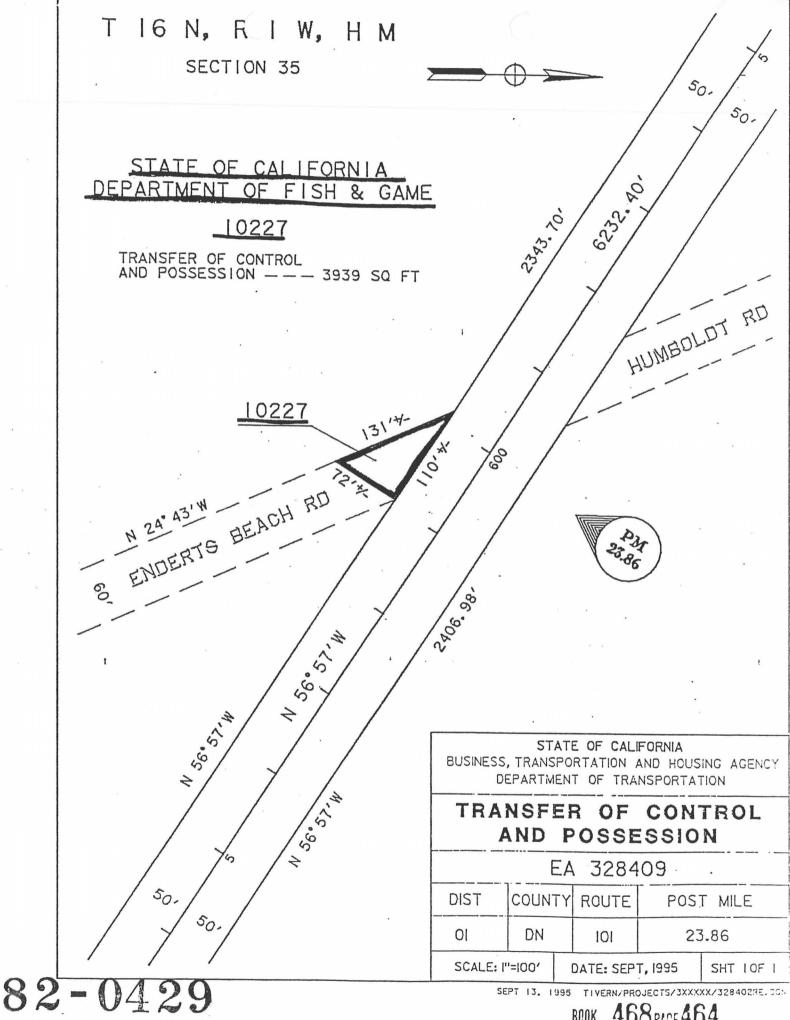

### TRANSFER OF CONTROL

A portion of Section 35, Township 16 North, Range 1 West, Humboldt Meridian, within the right of way of Enderts Beach Road, a Del Norte County Road, at its intersection with State Highway 101 described as follows:

Beginning at the intersection of the northeasterly right of way line of said Enderts Beach Road with the southwesterly right of way of said Highway 101;

- (1) Thence, at a right angle to last said right of way line S. 33° 03' W., 72 feet, more or less, to the southwesterly right of way line of said Enderts Beach Road;
- (2) Thence, northwesterly along last said line 131 feet, more or less, to the said southwesterly right of way line of Highway 101;
- (3) Thence, along last said line S. 56° 57' E., 110 feet, more or less, to the point of beginning.