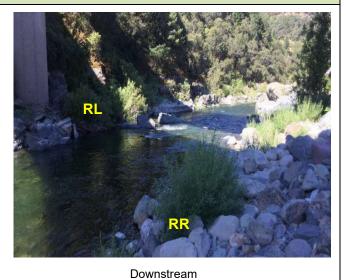

Site Images

Straight Across

RR = River-Right RL = River-Left

Photo Date: 07/28/2017