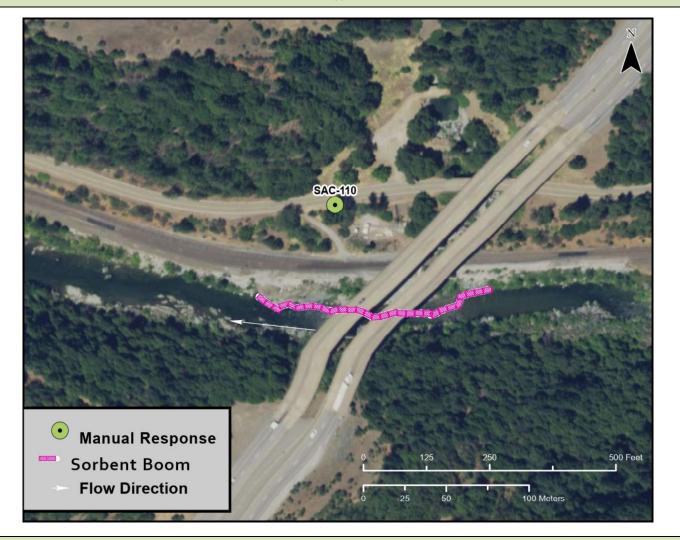

### **Response Strategy Map (overview)**

#### Table of Response Resources

| Туре               | Sub-Type     | Size   | Unit | QTY - Unit  | Special Equipment or Comments |
|--------------------|--------------|--------|------|-------------|-------------------------------|
| Boom               | Sorbent Boom | 5 to 8 | inch | 400 feet    |                               |
| ads and<br>Sweep   | Sorbent      |        | bale | 60          |                               |
| ersonnel           |              |        |      | 4 to 6 crew |                               |
| Waste<br>orage Bin |              | 20     | yard | 1           |                               |
|                    |              |        |      |             |                               |