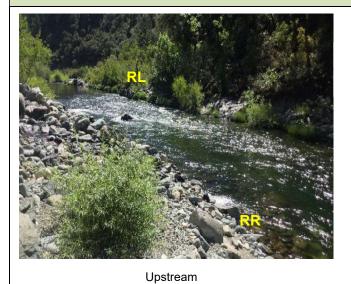

Site Images

Straight Across

RR = River-Right RL = River-Left

Photo Date: 07/28/2017