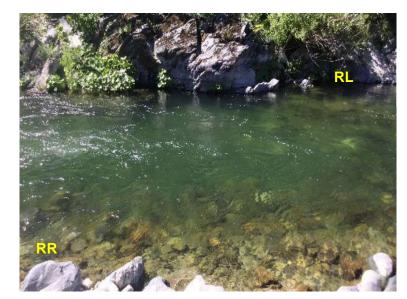

Site Images

Straight Across

RR = River-Right RL = River-Left

Photo Date: 07/28/2017