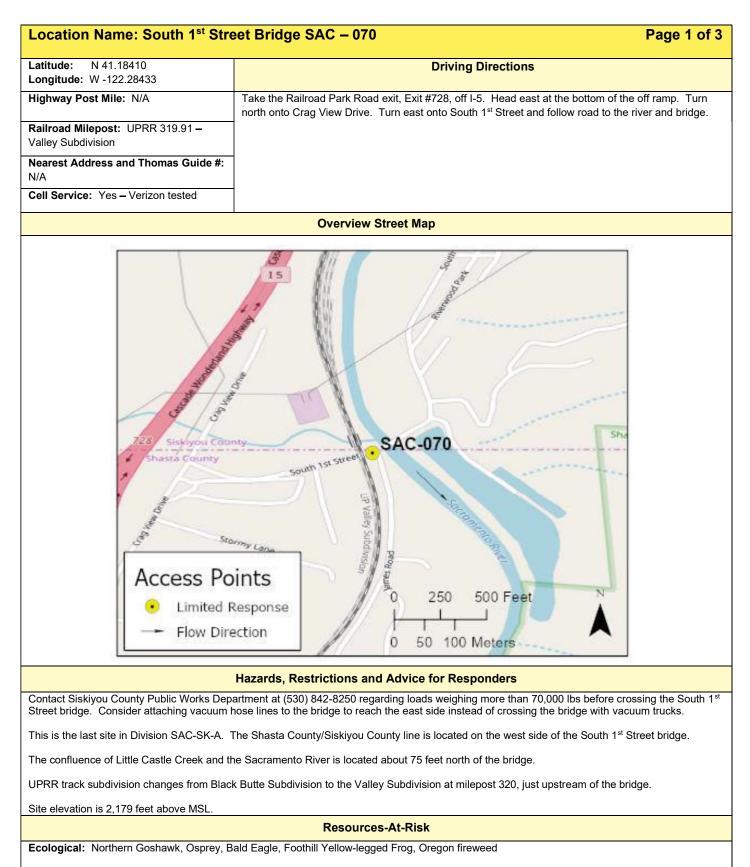

Site Images

Page 2 of 3

Upstream

RR = River-Right RL = River-Left

Straight Across

Photo Date: 05/10/2017