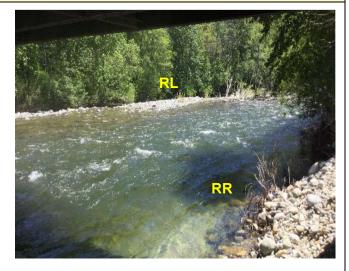

Site Images

Page 2 of 3

Upstream

RR = River-Right RL = River-Left

Straight Across

Photo Date: 05/10/2017