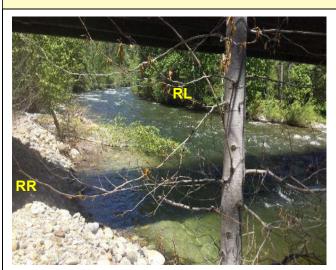

Site Images

Page 2 of 3

Upstream

RR = River-Right RL = River-Left

Straight Across

Photo Date: 05/10/2017