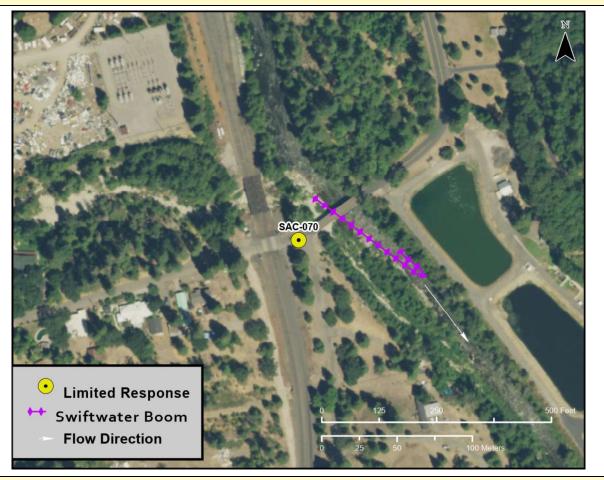

## Page 3 of 3

Site Objectives: Deflection boom and product collection. At low river velocity, underflow dams can be constructed along the river-left shoreline.

**Implementation:** Set 500 feet of swiftwater boom high above bridge on river-right shore and deflect product toward slower water near bridge on river-left shore. Use excess boom to protect shoreline at collection area. At low river velocity, underflow dams can be constructed along the gravel bar on the river-left shoreline. Collect product in slower water along river-left shore upstream of the bridge.

Staging Area Location and Capabilities/Amenities/Waste Management: Stage equipment and manage wastes at the City of Dunsmuir Wastewater Treatment Plant on southeast side of the bridge.