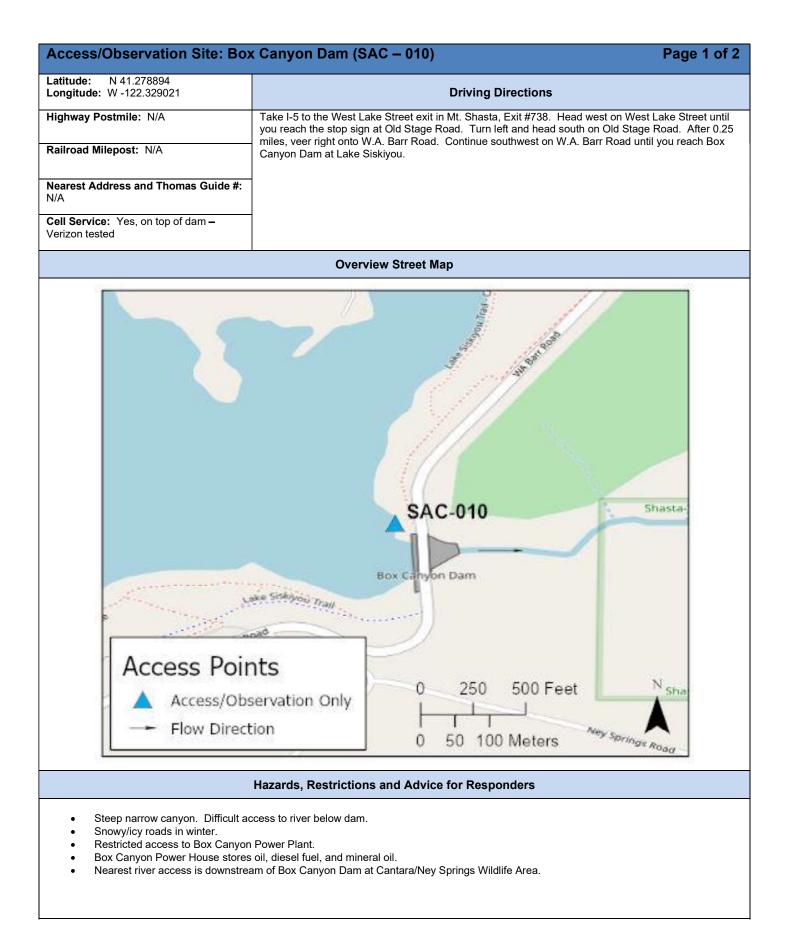

## Site Images

Upstream

Downstream

Box Canyon Dam

RR = River-Right RL = River-Left

Photo Date: 02/01/2019

#### Site Location/Segment: SAC-SK-A-005

From the dam, responders have some access to the lower reach of Lake Siskiyou. There is a hiking trail heading downstream of Box Canyon Dam starting on the river-left side of the dam off W.A. Barr Road.