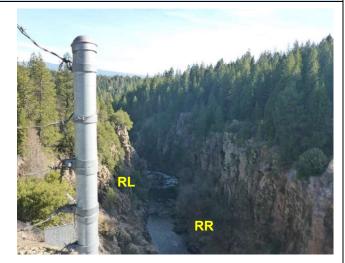

## Site Images

Upstream

Downstream

Box Canyon Dam

RR = River-Right RL = River-Left

Photo Date: 02/01/2019

#### Site Location/Segment: SAC-SK-A-005

From the dam, responders have some access to the lower reach of Lake Siskiyou. There is a hiking trail heading downstream of Box Canyon Dam starting on the river-left side of the dam off W.A. Barr Road.