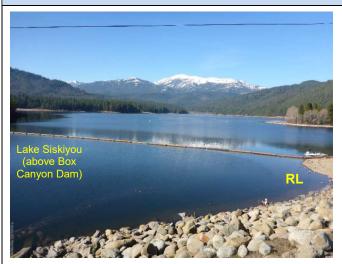

## Site Images

Upstream

Downstream

Box Canyon Dam

RR = River-Right RL = River-Left

Photo Date: 02/01/2019