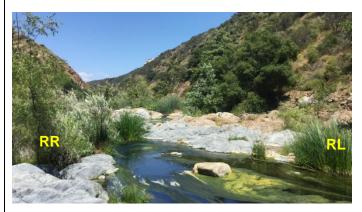

## **Site Images**

Upstream

Downstream

Straight Across

RR = River Right RL = River Left Photo Date: 6/4/2019