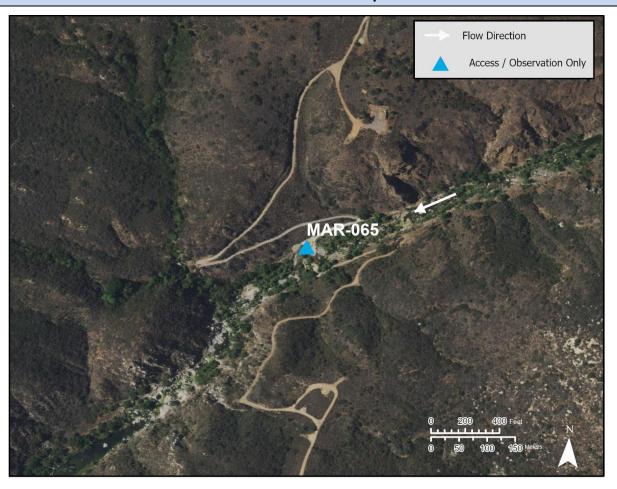

## **Overview Street Map**

| Access/Observation Site                                                            | : Santa Margarita River a                                                                                                                                                                                                                                               | t Tornado Road (MAR-065) | Page 1 of 2           |
|------------------------------------------------------------------------------------|-------------------------------------------------------------------------------------------------------------------------------------------------------------------------------------------------------------------------------------------------------------------------|--------------------------|-----------------------|
| Driving Directions:                                                                | From I-15 exit Mission Road-Fallbrook. Go east and turn left onto Old Highway 395. Go north to Rainbow Valley Blvd and turn left onto Rainbow Glen Road through Rainbow. Turn left onto Red Mountain Truck Trail. Turn right onto Via Tornado and continue to the site. |                          |                       |
| Latitude: 33.4555                                                                  | Highway Postmile:                                                                                                                                                                                                                                                       | Railroad Milepost: N/A   | Cell Service: Limited |
| Longitude: -117.1715                                                               | N/A                                                                                                                                                                                                                                                                     |                          |                       |
| Noarest Address 45095 Via Tornado Poad, Tomogula, CA 02500, Thomas Guido #: 079/E6 |                                                                                                                                                                                                                                                                         |                          |                       |

Nearest Address 45985 Via Tornado Road, Temecula, CA 92590. Thomas Guide #: 978/F6