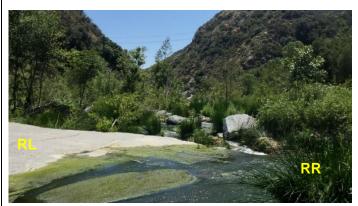

## **Site Images**

Upstream

Downstream

Straight Across

RR = River Right RL = River Left Photo Date: 6/4/2019