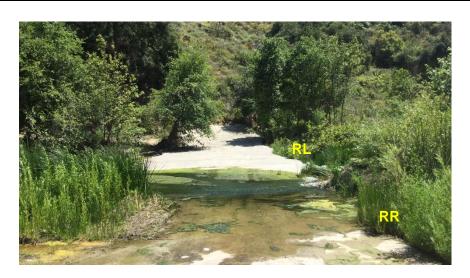

## **Site Images**

Upstream

Downstream

Straight Across

RR = River Right RL = River Left Photo Date: 6/4/2019