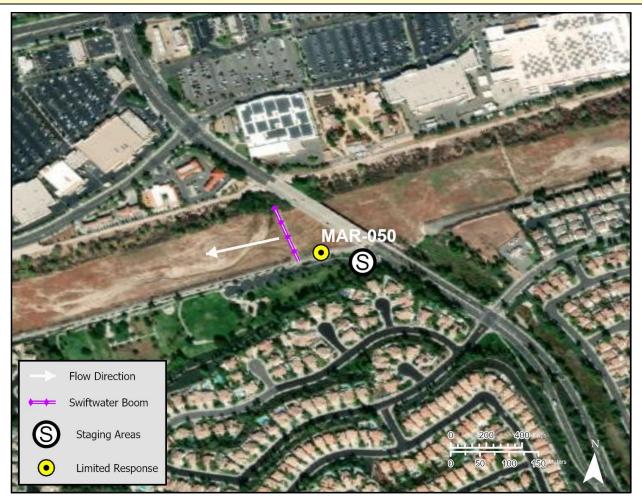

## Response Strategy Site: Temecula Creek at Redhawk Parkway (MAR-050)

Site Objectives: Containment and recovery

**Implementation:** Deploy boom or excavators as needed according to conditions and weather forecast. Collect oil in a dry creek, if possible.

**Staging Area Location and Capabilities/Amenities/Waste Management:** Suitable onsite staging space may be found near the access ramp at the southern edge of Redhawk Parkway, behind a locked gate.