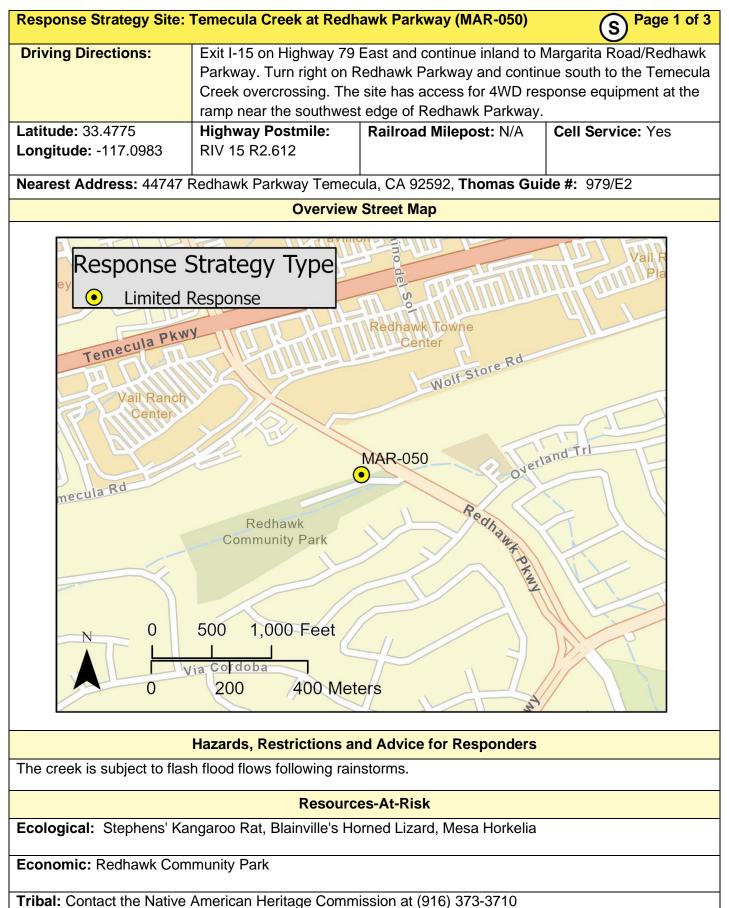

## Response Strategy Map (overview)

Page 3 of 3

S

| Table of Response Resources |          |      |      |            |                               |  |
|-----------------------------|----------|------|------|------------|-------------------------------|--|
| Туре                        | Sub-Type | Size | Unit | QTY - Unit | Special Equipment or Comments |  |
| Boom                        |          | 6    | inch | 400 feet   |                               |  |
| Stakes                      |          |      |      | 8 each     | Secure boom in place          |  |
| Backhoe                     |          |      |      |            | Excavate contaminated soil    |  |
| Personnel                   |          |      |      | 4          |                               |  |
|                             |          |      |      |            |                               |  |