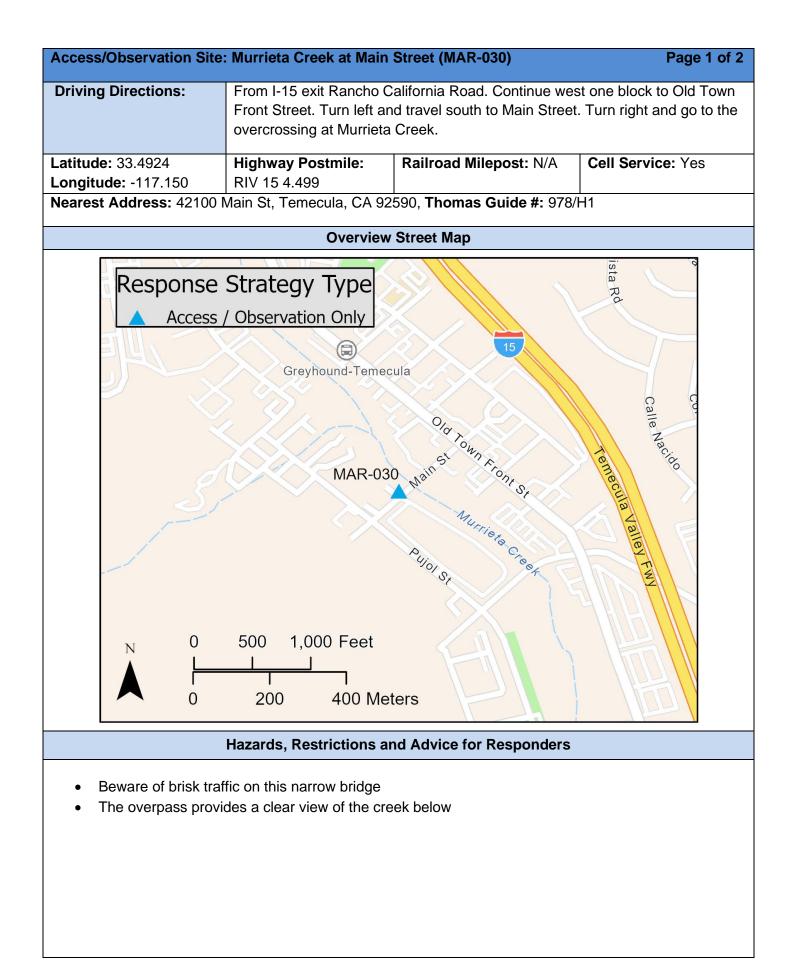

| Access/Observation Site:                                                                                                                                                                                                                                                                                                                                                                                                                                                                                                                                                                                                                                                                                                                                                                                                                                                                                                                                                                                                                                                                                                                                                                                                                                                                                                                                                                                                                                                                                                                                                                                                                                                                                                                                                                                                                                                                                                                                                                                                                                                                                | Murrieta Creek at Main S                                | treet (MAR-030)                                | Page 2 of 2            |
|---------------------------------------------------------------------------------------------------------------------------------------------------------------------------------------------------------------------------------------------------------------------------------------------------------------------------------------------------------------------------------------------------------------------------------------------------------------------------------------------------------------------------------------------------------------------------------------------------------------------------------------------------------------------------------------------------------------------------------------------------------------------------------------------------------------------------------------------------------------------------------------------------------------------------------------------------------------------------------------------------------------------------------------------------------------------------------------------------------------------------------------------------------------------------------------------------------------------------------------------------------------------------------------------------------------------------------------------------------------------------------------------------------------------------------------------------------------------------------------------------------------------------------------------------------------------------------------------------------------------------------------------------------------------------------------------------------------------------------------------------------------------------------------------------------------------------------------------------------------------------------------------------------------------------------------------------------------------------------------------------------------------------------------------------------------------------------------------------------|---------------------------------------------------------|------------------------------------------------|------------------------|
|                                                                                                                                                                                                                                                                                                                                                                                                                                                                                                                                                                                                                                                                                                                                                                                                                                                                                                                                                                                                                                                                                                                                                                                                                                                                                                                                                                                                                                                                                                                                                                                                                                                                                                                                                                                                                                                                                                                                                                                                                                                                                                         | Site Description                                        | and Field Notes                                |                        |
| Site Location/Segment:<br>MAR-RV-B-0010                                                                                                                                                                                                                                                                                                                                                                                                                                                                                                                                                                                                                                                                                                                                                                                                                                                                                                                                                                                                                                                                                                                                                                                                                                                                                                                                                                                                                                                                                                                                                                                                                                                                                                                                                                                                                                                                                                                                                                                                                                                                 | Site Description and Fie<br>parking is available on sur | Id Notes: The creek is visible ufface streets. | under the bridge. Site |
| Site Contact/s: N/A                                                                                                                                                                                                                                                                                                                                                                                                                                                                                                                                                                                                                                                                                                                                                                                                                                                                                                                                                                                                                                                                                                                                                                                                                                                                                                                                                                                                                                                                                                                                                                                                                                                                                                                                                                                                                                                                                                                                                                                                                                                                                     |                                                         |                                                |                        |
|                                                                                                                                                                                                                                                                                                                                                                                                                                                                                                                                                                                                                                                                                                                                                                                                                                                                                                                                                                                                                                                                                                                                                                                                                                                                                                                                                                                                                                                                                                                                                                                                                                                                                                                                                                                                                                                                                                                                                                                                                                                                                                         | Site Ir                                                 | nages                                          |                        |
| Image: Window Strategy St | RL                                                      | RL   Downstream                                | R                      |
| Straight Across                                                                                                                                                                                                                                                                                                                                                                                                                                                                                                                                                                                                                                                                                                                                                                                                                                                                                                                                                                                                                                                                                                                                                                                                                                                                                                                                                                                                                                                                                                                                                                                                                                                                                                                                                                                                                                                                                                                                                                                                                                                                                         |                                                         |                                                |                        |
| RR = River Right RL = River Left                                                                                                                                                                                                                                                                                                                                                                                                                                                                                                                                                                                                                                                                                                                                                                                                                                                                                                                                                                                                                                                                                                                                                                                                                                                                                                                                                                                                                                                                                                                                                                                                                                                                                                                                                                                                                                                                                                                                                                                                                                                                        |                                                         | Photo Date: 1/23/2020                          |                        |