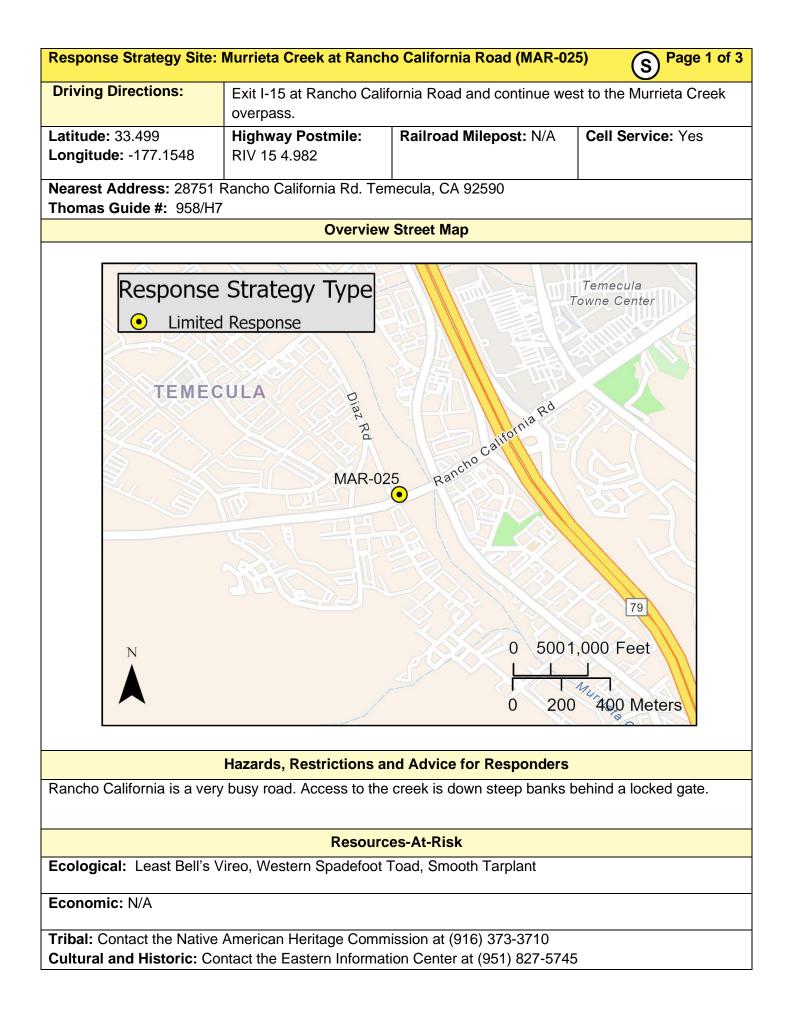

## Site Objectives: Containment

Implementation: Hand deploy boom from the bridge to stop oil movement downstream.

**Staging Area Location and Capabilities/Amenities/Waste Management:** With traffic control, staging space may be available adjacent to the creek near the intersection of Rancho California and Diaz Roads.

## **Response Strategy Map (overview)**

| Table of Response Resources |          |      |      |            |                                  |  |
|-----------------------------|----------|------|------|------------|----------------------------------|--|
| Туре                        | Sub-Type | Size | Unit | QTY - Unit | Special Equipment or Comments    |  |
| Boom                        |          | 8    | inch | 500 feet   |                                  |  |
| Watergate                   |          |      |      |            |                                  |  |
| Stakes                      |          |      |      | 4          | Anchor boom in place with stakes |  |
| Personnel                   |          |      |      | 4          |                                  |  |
|                             |          |      |      |            |                                  |  |