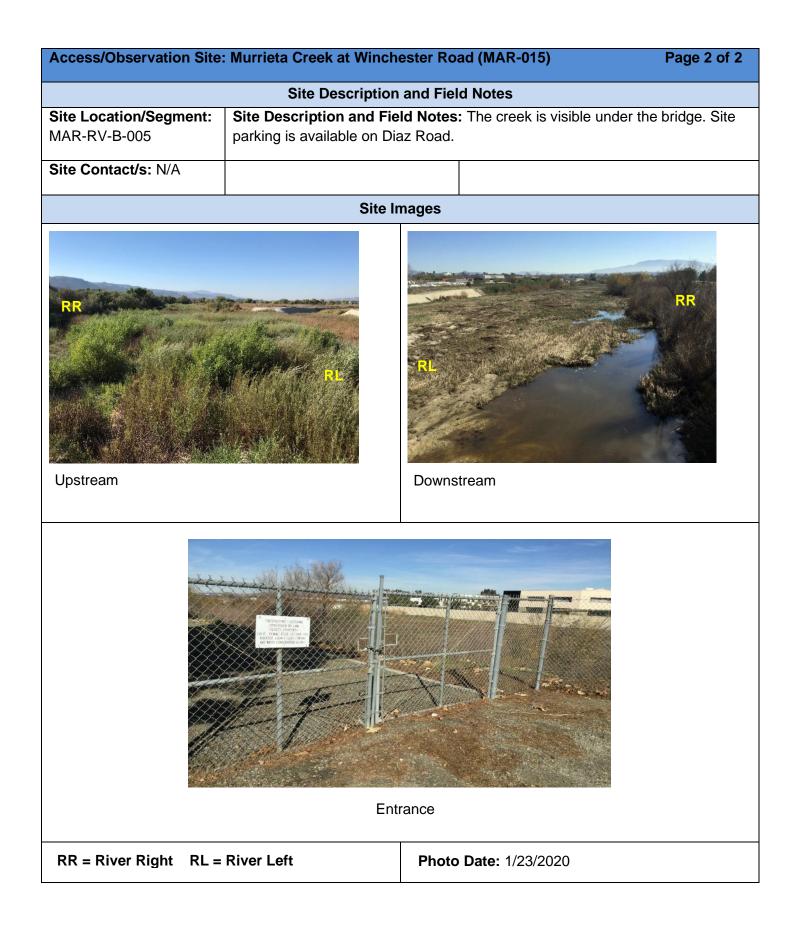

| Access/Observation Site | e: Murrieta Creek at Wind                                                              | chester Road (MAR-015)           | Page 1 of                                   |
|-------------------------|----------------------------------------------------------------------------------------|----------------------------------|---------------------------------------------|
| Driving Directions:     | From I-15 exit onto Winchester Road. Continue west to the Murrieta Creek overcrossing. |                                  |                                             |
| Latitude: 33.5154       | Highway Postmile:                                                                      | Railroad Milepost: N/A           | Cell Service: Yes                           |
| -ongitude: -117.170     | RIV 15 6.523                                                                           | 22500 <b>Themas C</b> uide # 00  |                                             |
| learest Address: 41960  | Diaz Ru. Temecula, CA                                                                  | 92590, <b>Thomas Guide #:</b> 95 | 00/00                                       |
|                         | Overview                                                                               | v Street Map                     |                                             |
|                         |                                                                                        |                                  | Flow Direction<br>Access / Observation Only |