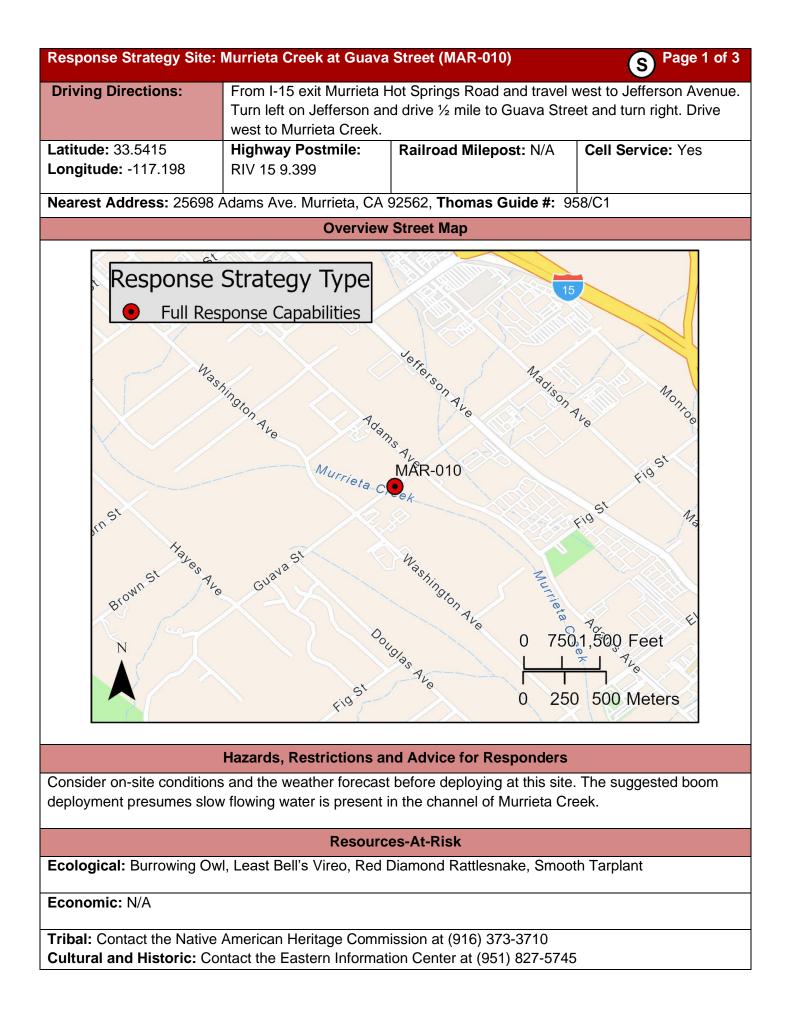

| Response Strategy Site: N              | /lurrieta Creek a                                                                                                                                                                               | at Guava Street (M  | IAR-010)                                                      | S Page 2 of 3         |  |  |  |
|----------------------------------------|-------------------------------------------------------------------------------------------------------------------------------------------------------------------------------------------------|---------------------|---------------------------------------------------------------|-----------------------|--|--|--|
|                                        | Site De                                                                                                                                                                                         | escription and Fiel | ld Notes                                                      |                       |  |  |  |
| Site Location/Segment:<br>MAR-RV-A-010 | <b>Site Description and Field Notes:</b> Murrieta Creek is a desert wash that is dry much of the year. The site has natural substrate bottom (sand) that requires excavation in most scenarios. |                     |                                                               |                       |  |  |  |
| Gradient: Low                          | River Width:Vehicula40 m (130 ft)Accessstreet acadjacentsite, or 4pickup tr                                                                                                                     |                     | <b>Recreational Use?</b><br>4-wheeling and<br>equestrian use. | Boat Launches:<br>N/A |  |  |  |
| Site Contact/s:                        | Riverside Co. F<br>No Fee Access<br>(951) 955-1200<br>M-F 0800-1700                                                                                                                             | Permit              |                                                               |                       |  |  |  |
| ESI Shoreline Type:                    |                                                                                                                                                                                                 | Site Images         | ently sloping banks                                           |                       |  |  |  |
|                                        | RL                                                                                                                                                                                              | R                   | RL                                                            |                       |  |  |  |
| Upstream<br>Fintrance                  |                                                                                                                                                                                                 | Downs               | stream                                                        |                       |  |  |  |
| RR = River Right RL =                  | River Left                                                                                                                                                                                      | Photo               | Photo Date: 1/23/2020                                         |                       |  |  |  |