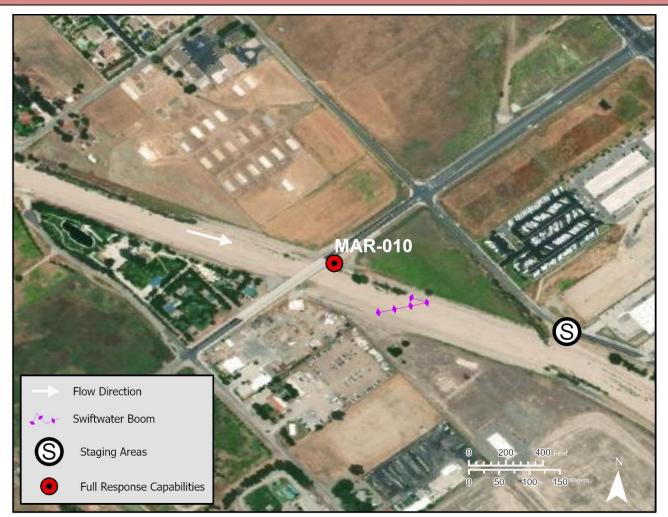

Site Objectives: Install a boom containment to direct oil to the shoreline for recovery.

Implementation: Set up a collection area with containment if site conditions allow.

**Staging Area Location and Capabilities/Amenities/Waste Management:** The parking strip adjacent to the site on Adams Avenue can provide a reasonable area for response staging.

## **Response Strategy Map (overview)**

Page 3 of 3

S

| Table of Response Resources |          |      |      |            |                               |  |  |
|-----------------------------|----------|------|------|------------|-------------------------------|--|--|
| Туре                        | Sub-Type | Size | Unit | QTY - Unit | Special Equipment or Comments |  |  |
| Boom                        |          | 8    | inch | 200-feet   |                               |  |  |
| Stakes                      |          |      |      | 6          | Shoreline attachment          |  |  |
| Personnel                   |          |      |      | 4          |                               |  |  |
|                             |          |      |      |            |                               |  |  |
|                             |          |      |      |            |                               |  |  |