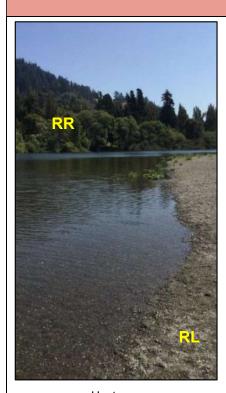

### Site Images

Upstream

Straight Across

Downstream

RR = River Right RL = River Left

Photo Date: 08/22/2017

Site Objectives: Collection

Implementation: Avoid snags in the middle of the river; anchor boom near staircase on the NE side of the river