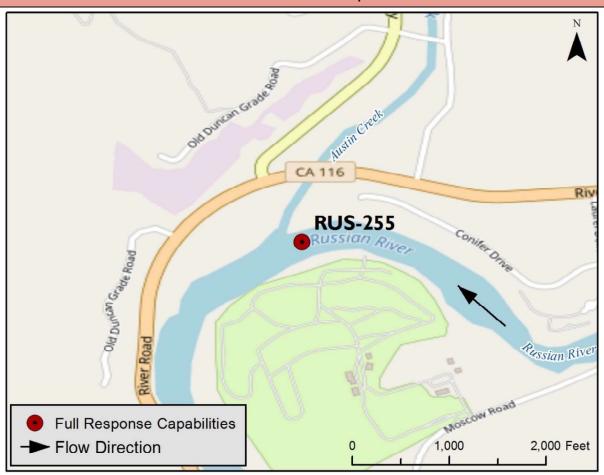

#### **Overview Street Map**

### Hazards, Restrictions and Advice for Responders

- Shoreline is through a privately-run campground
- Large parking spaces and facilities on-site
- Vehicle must stop at check-in station
- Trip and fall hazards, slippery when icy or wet