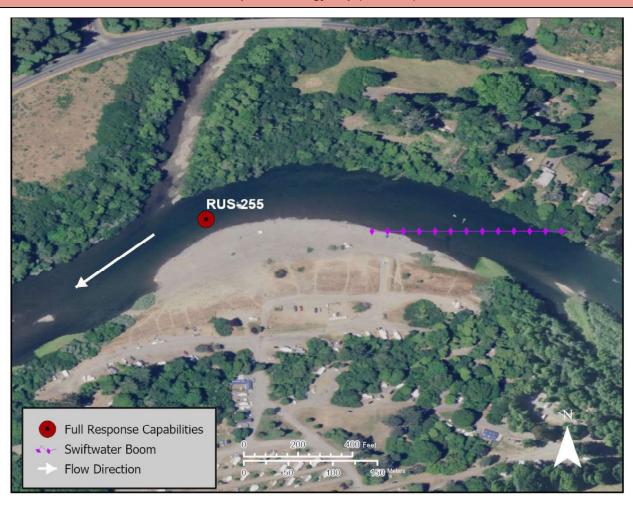

# **Response Strategy Map (overview)**

| Table of Response Resources |                        |                           |                                                                                         |                                                                                                                                                                                                                       |  |  |
|-----------------------------|------------------------|---------------------------|-----------------------------------------------------------------------------------------|-----------------------------------------------------------------------------------------------------------------------------------------------------------------------------------------------------------------------|--|--|
| Sub-Type                    | Size                   | Unit                      | QTY - Unit                                                                              | Special Equipment or Comments                                                                                                                                                                                         |  |  |
| Swiftwater                  | 8                      | inch                      | 400 feet                                                                                |                                                                                                                                                                                                                       |  |  |
| Danforth                    | 40                     | lb                        | 2                                                                                       |                                                                                                                                                                                                                       |  |  |
|                             |                        |                           | 3                                                                                       | To secure boom to shoreline                                                                                                                                                                                           |  |  |
| Skiff                       | 16                     | ft                        | 2                                                                                       |                                                                                                                                                                                                                       |  |  |
|                             |                        |                           | 8                                                                                       | 4 boat crew, 4 shore side staff                                                                                                                                                                                       |  |  |
|                             |                        |                           |                                                                                         |                                                                                                                                                                                                                       |  |  |
|                             |                        |                           |                                                                                         |                                                                                                                                                                                                                       |  |  |
|                             | Swiftwater<br>Danforth | Swiftwater 8  Danforth 40 | Sub-Type     Size     Unit       Swiftwater     8     inch       Danforth     40     lb | Sub-Type         Size         Unit         QTY - Unit           Swiftwater         8         inch         400 feet           Danforth         40         lb         2           Skiff         16         ft         2 |  |  |