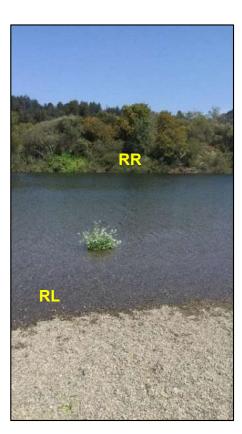

### Site Images

Upstream

Straight Across

Downstream

RR = River Right RL = River Left

Photo Date: 08/22/2017

Site Objectives: Collection

Implementation: Avoid snags in the middle of the river; anchor boom near staircase on the NE side of the river