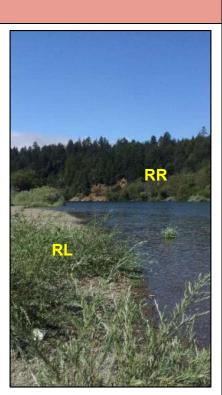

### Site Images

Upstream

Straight Across

Downstream

RR = River Right RL = River Left

Photo Date: 08/22/2017

Site Objectives: Collection

Implementation: Avoid snags in the middle of the river; anchor boom near staircase on the NE side of the river