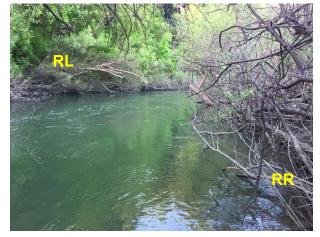

Upstream Photo Date: 05/01/2018

Downstream Photo Date: 05/01/2018

RR = River Right RL = River Left

Straight Across Photo Date: 03/15/2017

| Table of Response Resources |          |      |      |            |                               |  |
|-----------------------------|----------|------|------|------------|-------------------------------|--|
| Туре                        | Sub-Type | Size | Unit | QTY - Unit | Special Equipment or Comments |  |
| Boom                        | Sorbent  |      |      |            | Deploy/pick-up as needed      |  |
|                             |          |      |      |            |                               |  |
|                             |          |      |      |            |                               |  |
|                             |          |      |      |            |                               |  |
|                             |          |      |      |            |                               |  |
|                             |          |      |      |            |                               |  |