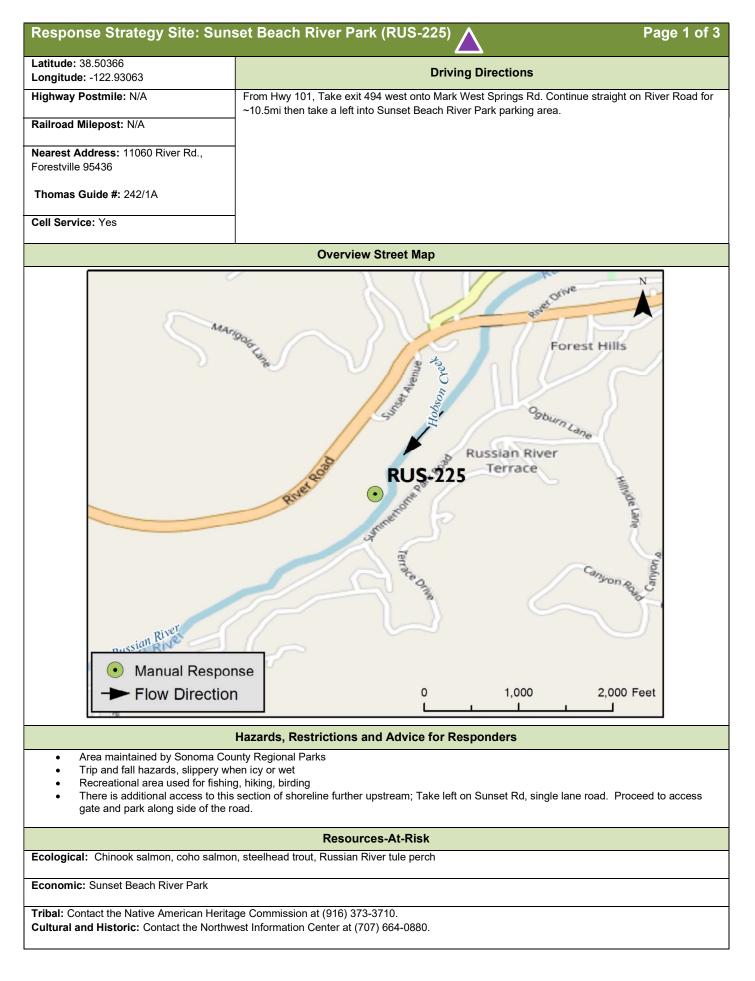

Upstream Photo Date: 05/01/2018

Downstream Photo Date: 05/01/2018

RR = River Right RL = River Left

Straight Across Photo Date: 03/15/2017

| Table of Response Resources |          |      |      |            |                               |  |
|-----------------------------|----------|------|------|------------|-------------------------------|--|
| Туре                        | Sub-Type | Size | Unit | QTY - Unit | Special Equipment or Comments |  |
| Boom                        | Sorbent  |      |      |            | Deploy/pick-up as needed      |  |
|                             |          |      |      |            |                               |  |
|                             |          |      |      |            |                               |  |
|                             |          |      |      |            |                               |  |
|                             |          |      |      |            |                               |  |
|                             |          |      |      |            |                               |  |