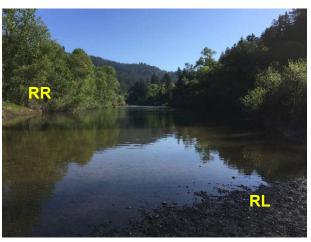

Upstream Photo Date: 05/01/2018

Downstream Photo Date: 05/01/2018

RR = River Right RL = River Left

Straight Across Photo Date: 03/15/2017

| Table of Response Resources |          |      |      |            |                               |  |
|-----------------------------|----------|------|------|------------|-------------------------------|--|
| Туре                        | Sub-Type | Size | Unit | QTY - Unit | Special Equipment or Comments |  |
| Boom                        | Sorbent  |      |      |            | Deploy/pick-up as needed      |  |
|                             |          |      |      |            |                               |  |
|                             |          |      |      |            |                               |  |
|                             |          |      |      |            |                               |  |
|                             |          |      |      |            |                               |  |
|                             |          |      |      |            |                               |  |