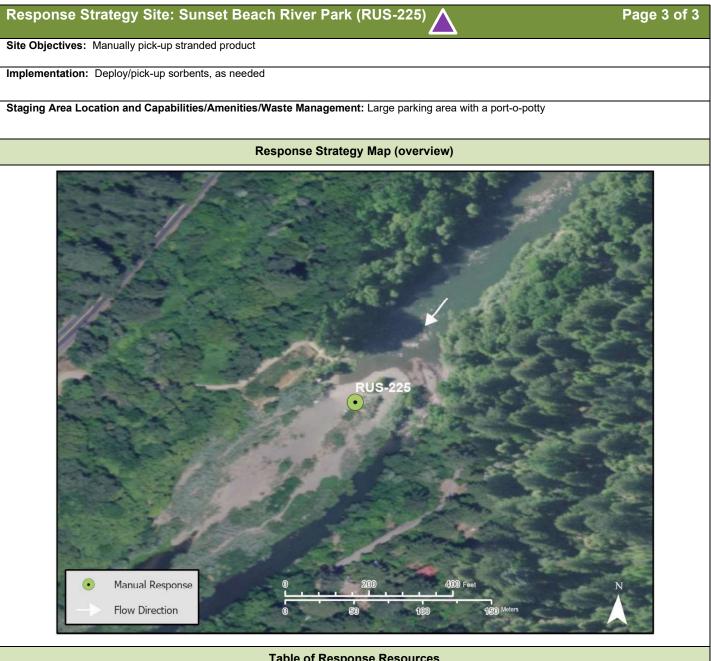

| Response Strategy                                               | Site: Sunset Beach River Park (RUS-225) A Page 2 of 3                                                                                                                                                                                                                                                          |  |  |  |  |  |  |
|-----------------------------------------------------------------|----------------------------------------------------------------------------------------------------------------------------------------------------------------------------------------------------------------------------------------------------------------------------------------------------------------|--|--|--|--|--|--|
| Site Description and Field Notes                                |                                                                                                                                                                                                                                                                                                                |  |  |  |  |  |  |
| <b>River Width:</b> 75 meters (246 feet)                        | Site Location/Segment: RUS-SN-D-035<br>This site has a trail that runs along the shoreline but offers no direct vehicle access to it. Vehicles can access parts                                                                                                                                                |  |  |  |  |  |  |
| Gradient: Low Site Contact/s:                                   | of the trail but cannot access the waters' edge. Depending on how high the river is, there may be eddies along the shore where product may collect. Depending on the product type and amount accumulated, sorbent material may be used to collect it. Vehicular Access: N/A Recreational Use: Fishing, Beaches |  |  |  |  |  |  |
| Sonoma County Regional<br>Park Ranger Station<br>(707) 433-1625 |                                                                                                                                                                                                                                                                                                                |  |  |  |  |  |  |
| ()                                                              | Boat Launches: Steelhead Beach would be the closest boat launch                                                                                                                                                                                                                                                |  |  |  |  |  |  |
|                                                                 | <b>ESI Shoreline Type:</b> 3B – exposed, eroding banks in unconsolidated sediments; 6A – Gravel beaches/bars and gently sloping banks; 9B – Vegetated low banks;                                                                                                                                               |  |  |  |  |  |  |
|                                                                 | Site Images                                                                                                                                                                                                                                                                                                    |  |  |  |  |  |  |