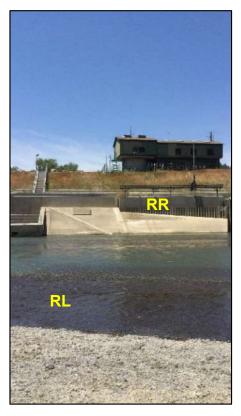

### Site Location/Segment: RUS-SN-D-010

Access is on the eastern portion of the Russian River, south of the Wohler Bridge. There is minimal access to the gravel shoreline. Most of the shoreline is heavily vegetated. Area is adjacent to the inflatable summer dam. The dam is in place from the beginning of April/May through the first large rain event in a "normal" year. Boom is in place in front of the dam while the dam is inflated. Water can move swiftly in this area during winter/spring.

# **Site Images**

Upstream

Straight Across

Downstream

RR = River Right RL = River Left

Photo Date: 06/06/2017