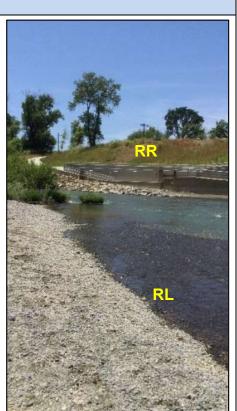

### Site Location/Segment: RUS-SN-D-010

Access is on the eastern portion of the Russian River, south of the Wohler Bridge. There is minimal access to the gravel shoreline. Most of the shoreline is heavily vegetated. Area is adjacent to the inflatable summer dam. The dam is in place from the beginning of April/May through the first large rain event in a "normal" year. Boom is in place in front of the dam while the dam is inflated. Water can move swiftly in this area during winter/spring.

# **Site Images**

Upstream

Straight Across

Downstream

RR = River Right RL = River Left

Photo Date: 06/06/2017