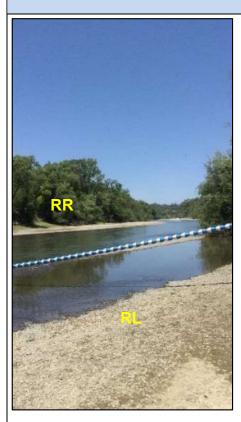

### Site Location/Segment: RUS-SN-D-010

Access is on the eastern portion of the Russian River, south of the Wohler Bridge. There is minimal access to the gravel shoreline. Most of the shoreline is heavily vegetated. Area is adjacent to the inflatable summer dam. The dam is in place from the beginning of April/May through the first large rain event in a "normal" year. Boom is in place in front of the dam while the dam is inflated. Water can move swiftly in this area during winter/spring.

# **Site Images**

Upstream

Straight Across

Downstream

RR = River Right RL = River Left

Photo Date: 06/06/2017