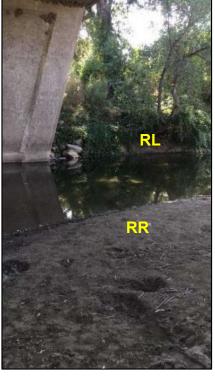

# Site Images

Upstream

Straight Across

Downstream

RR = River Right RL = River Left

Photo Date: 08/08/2017

**Site Objectives:** Deploy sorbent to pick-up any accumulated product.

Implementation: Use crew to deploy/pick-up sorbent materials.