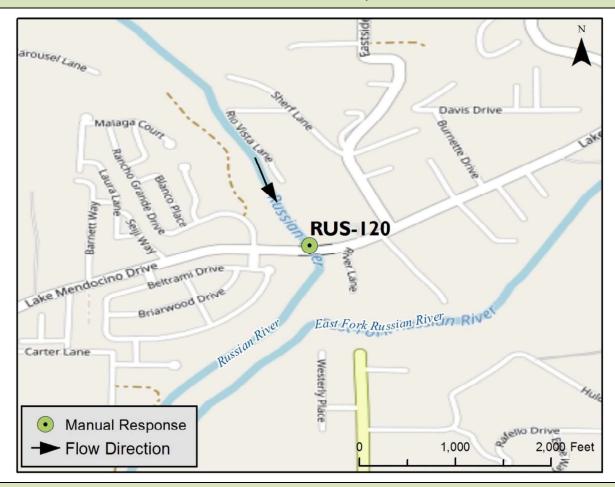

### **Overview Street Map**

# Response Strategy Site: Mendocino Ave. Bridge (RUS-120)

Page 2 of 3

### **Site Description and Field Notes**

River Width: 7.5 meters

Site Location/Segment: RUS-MN-A-145

(25 feet)

Gradient: Low

Stretch of about 100 yds of walkable shoreline in the summer when there is little to no flow. It would be difficult to get equipment down to shoreline.