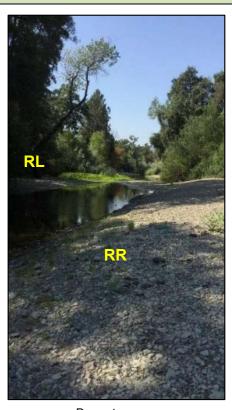

# Site Images

Upstream

Straight Across

Downstream

RR = River Right RL = River Left

Photo Date: 08/08/2017

**Site Objectives:** Deploy sorbent to pick-up any accumulated product.

Implementation: Use crew to deploy/pick-up sorbent materials.