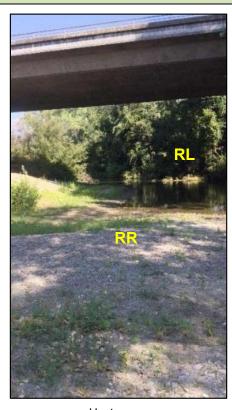

# Site Images

Upstream

Straight Across

Downstream

RR = River Right RL = River Left

Photo Date: 08/08/2017

**Site Objectives:** Deploy sorbent to pick-up any accumulated product.

Implementation: Use crew to deploy/pick-up sorbent materials.