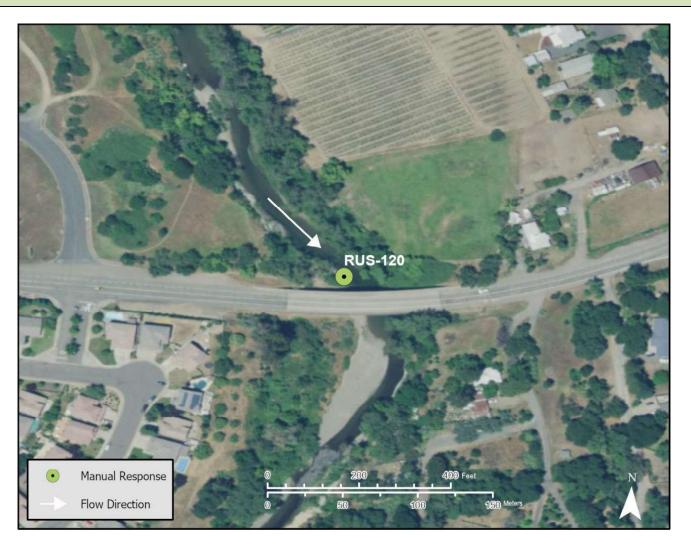

### **Overview Street Map**

# Response Strategy Site: Mendocino Ave. Bridge (RUS-120)

Page 2 of 3