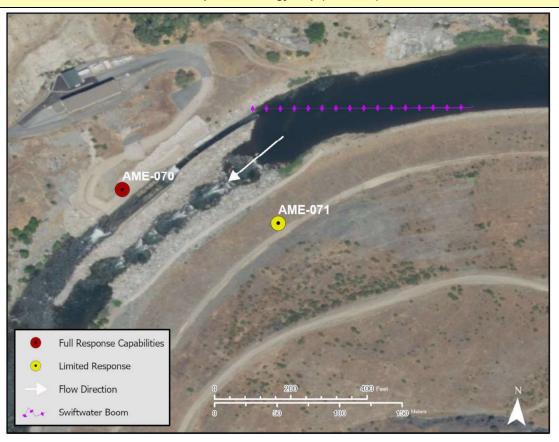

Implementation: Assist with deploying boom river-left to river-right into existing canal.

Staging Area Location and Capabilities/Amenities/Waste Management: Some grassy area for staging of boom equipment and absorbents.

## Response Strategy Map (overview)

| Table of Response Resources |                             |         |       |            |                                                         |  |
|-----------------------------|-----------------------------|---------|-------|------------|---------------------------------------------------------|--|
| Туре                        | Sub-Type                    | Size    | Unit  | QTY - Unit | Special Equipment or Comments                           |  |
| Boom                        | Sorbent                     | 5 to 8  | in    | 1200 ft    | 5 inches for light oiling, 8 inches for heavier oiling. |  |
| Boom                        | Swift Water                 | 8 to 12 | in    | 600 ft     |                                                         |  |
| Boom Deflectors             |                             |         |       | 3          |                                                         |  |
| Anchors                     | Danforth                    | 40      | lb    | 6          |                                                         |  |
| Gear Pump                   |                             |         |       | 1          |                                                         |  |
| Vacuum Truck                |                             | 70      | bbl   | 1          |                                                         |  |
| Skimmer                     | Disc or Drum                |         |       | 1          |                                                         |  |
| Storage Totes               |                             | 5,000   | gal   | 4          |                                                         |  |
| Boat                        | Inflatable, aluminum, kayak |         |       | 2          |                                                         |  |
| Pads and Sweep              | Sorbent                     |         | bales | 40         |                                                         |  |
| Personnel                   | Boat and Shoreline          |         |       | 6 to 12-   |                                                         |  |