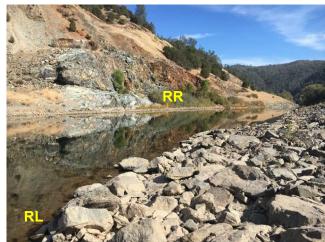

## Site Images

Straight Across

RR = River Right RL = River Left

Photo Date: 11/2/2018

Site Objectives: Collection and ability to access from river left. Site can also provide foot access for placing boom and sorbents.