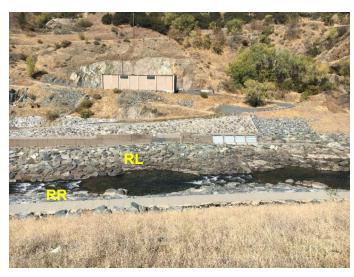

## Site Images

Straight Across

RR = River Right RL = River Left

Photo Date: 11/2/2018

Site Objectives: Collection and ability to access from river left. Site can also provide foot access for placing boom and sorbents.