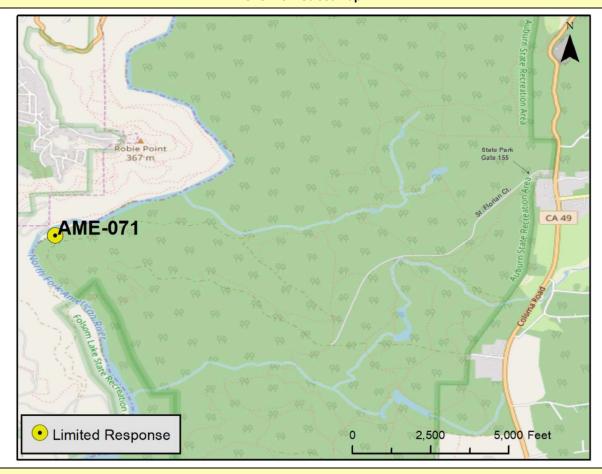

### **Overview Street Map**

### Site Description and Field Notes

River Width: 60 meters (197 ft)

Site Location/Segment: AME-PL-H-005

Property managed by State Parks, PCWA, and PG&E with locked gate.

Gradient: Low

Vehicular Access: 4WD/Pick up, Stake flatbed truck only