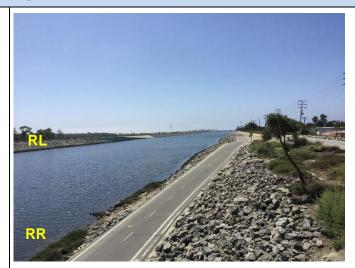

## Hazards, Restrictions and Advice for Responders

- Steep manmade slopes
- Vehicle/Bicycle/Pedestrian traffic
- Unhoused encampments
- Locked gates

| Access/Observation Site: Hamilton Ave (ANA-655)                 |                                                                                                                                                                          |  |  |
|-----------------------------------------------------------------|--------------------------------------------------------------------------------------------------------------------------------------------------------------------------|--|--|
| Site Description and Field Notes                                |                                                                                                                                                                          |  |  |
| Site Location/Segment: ANA-OR-C-015                             | Site Description and Field Notes: Access location from southwest gates. Response equipment can use utility road to access riverbed. River width is 75 meters (246 feet). |  |  |
| Site Contact/s:<br>Orange County Public Works<br>(714) 955-0200 |                                                                                                                                                                          |  |  |

## Site Images

Upstream

Downstream

Entrance

RR = River Right RL = River Left

Photo Date: 8/23/2019