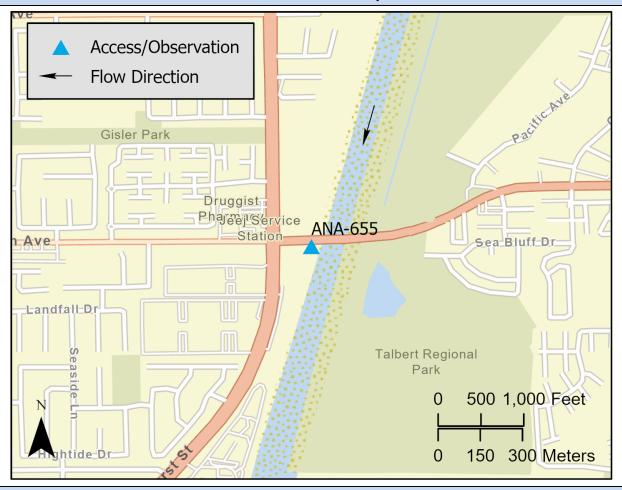

hurst St. Head south on Brookhurst St. to Hamilton Ave. Head east on Hamilton Ave. to the Santa Ana River. |                        |                   |
| <b>Latitude:</b> 33.650453                                | Highway Postmile: N/A                                                                                                                                   | Railroad Milepost: N/A | Cell Service: Yes |
| Longitude: -117.952367                                    |                                                                                                                                                         |                        |                   |

Nearest Address: 21452 Brookhurst St., Huntington Beach, CA 92646

Thomas Guide #: ORG 888E-2

## **Overview Street Map**



## Hazards, Restrictions and Advice for Responders

- Steep manmade slopes
- Vehicle/Bicycle/Pedestrian traffic
- Unhoused encampments
- Locked gates

| Access/Observation Site: Hamilton Ave (ANA-655)                 |                                                                                                                                                                          |  |  |
|-----------------------------------------------------------------|--------------------------------------------------------------------------------------------------------------------------------------------------------------------------|--|--|
| Site Description and Field Notes                                |