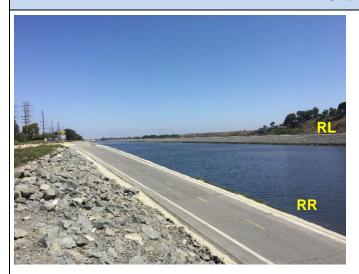

## Hazards, Restrictions and Advice for Responders

- Steep manmade slopes
- Vehicle/Bicycle/Pedestrian traffic
- Unhoused encampments
- Locked gates

| Access/Observation Site: Hamilton Ave (ANA-655)                 |                                                                                                                                                                          |  |  |
|-----------------------------------------------------------------|--------------------------------------------------------------------------------------------------------------------------------------------------------------------------|--|--|
| Site Description and Field Notes                                |                                                                                                                                                                          |  |  |
| Site Location/Segment: ANA-OR-C-015                             | Site Description and Field Notes: Access location from southwest gates. Response equipment can use utility road to access riverbed. River width is 75 meters (246 feet). |  |  |
| Site Contact/s:<br>Orange County Public Works<br>(714) 955-0200 |                                                                                                                                                                          |  |  |

## Site Images

Upstream

Downstream

Entrance

RR = River Right RL = River Left

Photo Date: 8/23/2019