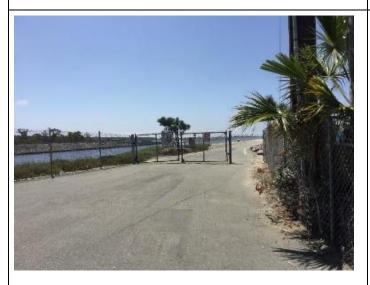

## Hazards, Restrictions and Advice for Responders

- Steep manmade slopes
- Vehicle/Bicycle/Pedestrian traffic
- Unhoused encampments
- Locked gates

| Access/Observation Site: Hamilton Ave (ANA-655)                 |                                                                                                                                                                          |  |  |
|-----------------------------------------------------------------|--------------------------------------------------------------------------------------------------------------------------------------------------------------------------|--|--|
| Site Description and Field Notes                                |                                                                                                                                                                          |  |  |
| Site Location/Segment: ANA-OR-C-015                             | Site Description and Field Notes: Access location from southwest gates. Response equipment can use utility road to access riverbed. River width is 75 meters (246 feet). |  |  |
| Site Contact/s:<br>Orange County Public Works<br>(714) 955-0200 |                                                                                                                                                                          |  |  |

## Site Images

Upstream

Downstream

Entrance

RR = River Right RL = River Left

Photo Date: 8/23/2019