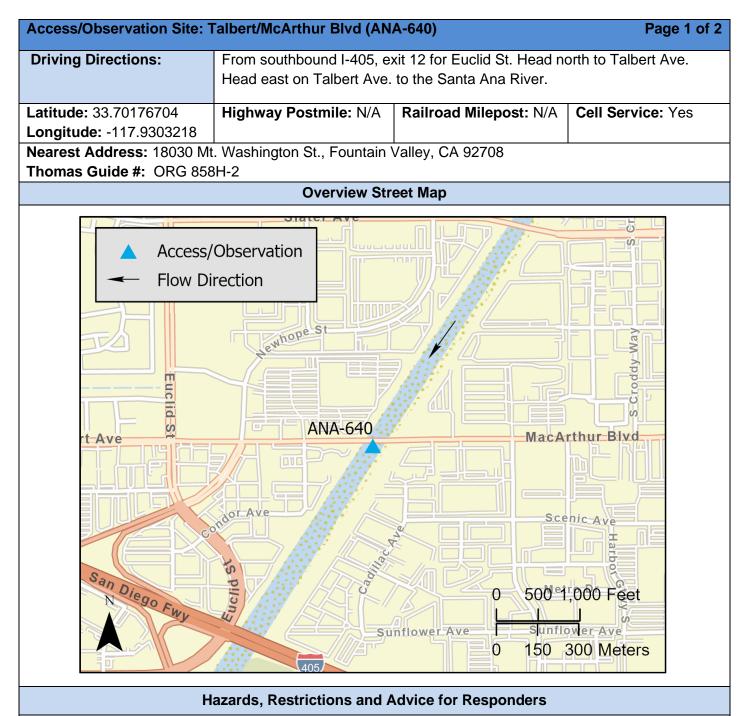

- Steep manmade slopes
- Vehicle/Bicycle/Pedestrian traffic
- Unhoused encampment
- Locked gates

| Access/Observation Site: Talbert/McArthur Blvd (ANA-640)        |                                                                                                                                                                                                                            |                     | Page 2 of 2 |
|-----------------------------------------------------------------|----------------------------------------------------------------------------------------------------------------------------------------------------------------------------------------------------------------------------|---------------------|-------------|
| Site Description and Field Notes                                |                                                                                                                                                                                                                            |                     |             |
| Site Location/Segment:<br>ANA-OR-C-010                          | <b>Site Description and Field Notes:</b> Access location from southwest gates.<br>Response equipment can use utility road to access riverbed. Water flow is primarily nuisance water. River width is 75 meters (246 feet). |                     |             |
| Site Contact/s:<br>Orange County Public Works<br>(714) 955-0200 |                                                                                                                                                                                                                            |                     |             |
| Site Images                                                     |                                                                                                                                                                                                                            |                     |             |
| RR No.                                                          |                                                                                                                                                                                                                            |                     |             |
| Upstream                                                        |                                                                                                                                                                                                                            | Downstream          |             |
| <image/> <image/>                                               |                                                                                                                                                                                                                            |                     |             |
| RR = River Right RL = River Left                                |                                                                                                                                                                                                                            | Photo Date: 8/23/20 | 19          |