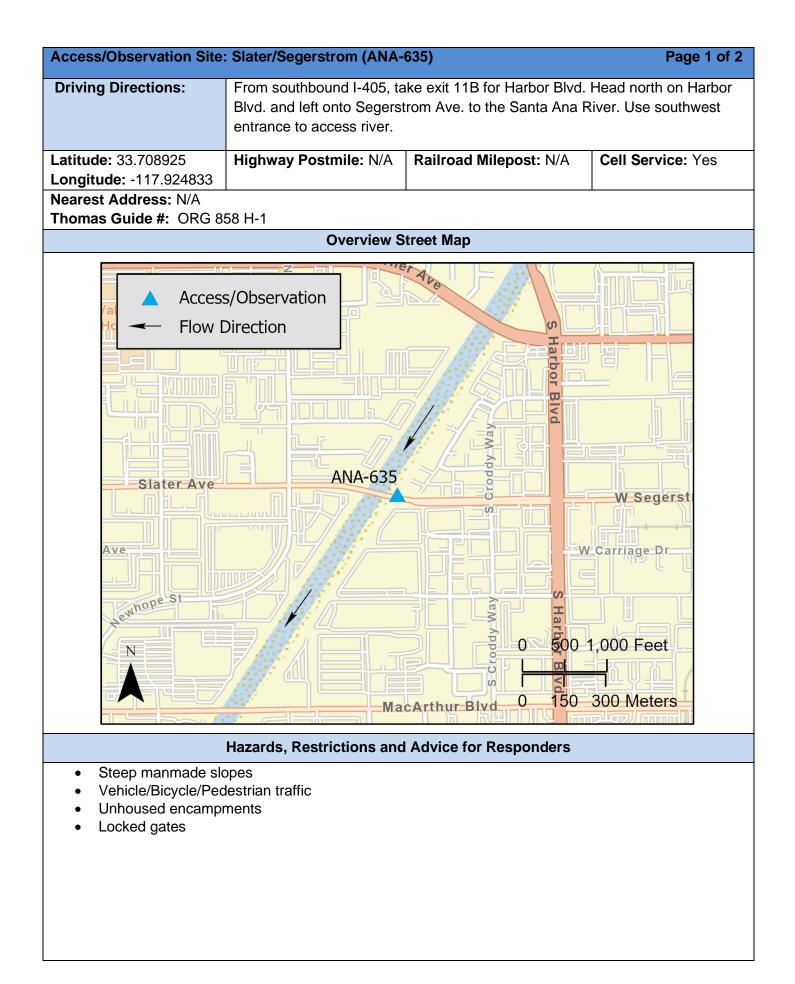

| Access/Observation Site: Slater/Segerstrom (ANA-635)            |                                                                                                                                                                                        |              | Page 2 of 2 |
|-----------------------------------------------------------------|----------------------------------------------------------------------------------------------------------------------------------------------------------------------------------------|--------------|-------------|
|                                                                 | Site Description                                                                                                                                                                       | and Field No | tes         |
| Site Location/Segment:<br>ANA-OR-C-010                          | Site Description and Field Notes: Access through southwest gates and use utility road to access riverbed. Water flow is primarily nuisance water. River width is 75 meters (246 feet). |              |             |
| Site Contact/s:<br>Orange County Public Works<br>(714) 955-0200 |                                                                                                                                                                                        |              |             |
|                                                                 | Site Ir                                                                                                                                                                                | nages        |             |
|                                                                 |                                                                                                                                                                                        | Downstream   | m           |
| Upstream<br>Photo Date: 8/23/2019                               |                                                                                                                                                                                        |              |             |
| Entrance                                                        |                                                                                                                                                                                        |              |             |
| RR = River Right RL = Riv                                       | ver Left                                                                                                                                                                               | Photo Date   | : 8/23/2017 |