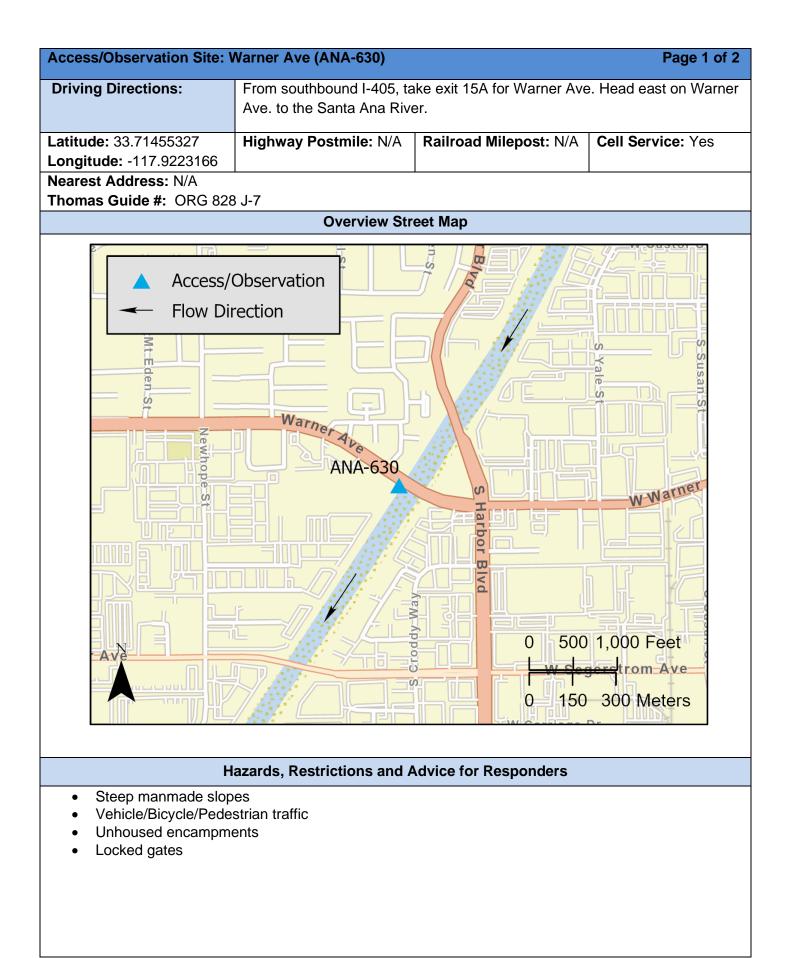

| Access/Observation Site: War                                           | ner Ave (ANA-630)                                                                                                                                                                                      |                       | Page 2 of 2 |
|------------------------------------------------------------------------|--------------------------------------------------------------------------------------------------------------------------------------------------------------------------------------------------------|-----------------------|-------------|
| Site Description and Field Notes                                       |                                                                                                                                                                                                        |                       |             |
| Site Location/Segment:<br>ANA-OR-C-010                                 | <b>Site Description and Field Notes:</b> From Warner Ave. enter southwest gates and use utility road to access riverbank. Water flow is primarily nuisance water. River width is 75 meters (246 feet). |                       |             |
| <b>Site Contact/s:</b><br>Orange County Public Works<br>(714) 955-0200 |                                                                                                                                                                                                        |                       |             |
| Site Images                                                            |                                                                                                                                                                                                        |                       |             |
| Upstream<br>Photo Date: 8/23/2019                                      |                                                                                                                                                                                                        | Downstream            |             |
| Entrance                                                               |                                                                                                                                                                                                        |                       |             |
| RR = River Right RL = Rive                                             | r Left                                                                                                                                                                                                 | Photo Date: 8/23/2017 |             |