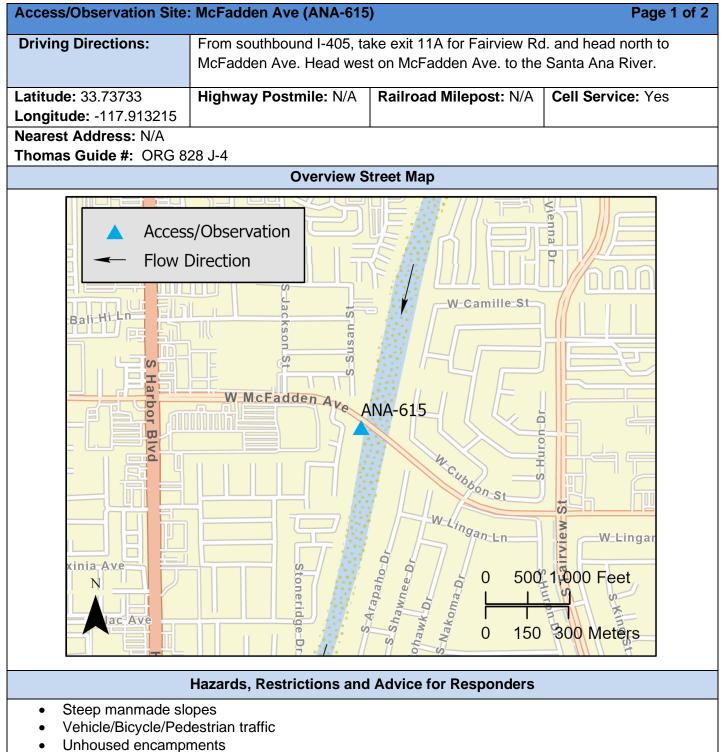

- Locked gates

| Access/Observation Site: McFadden Ave (ANA-615)                 |                                                                                                                                                                                    | Page 2 of 2     |
|-----------------------------------------------------------------|------------------------------------------------------------------------------------------------------------------------------------------------------------------------------------|-----------------|
|                                                                 | Site Description and Fie                                                                                                                                                           | Id Notes        |
| Site Location/Segment:<br>ANA-OR-C-005                          | <b>Site Description and Field Notes:</b> Enter through gates and take utility road down to riverbank. Water flow is primarily nuisance water. River width is 75 meters (246 feet). |                 |
| Site Contact/s:<br>Orange County Public Works<br>(714) 955-0200 |                                                                                                                                                                                    |                 |
|                                                                 | Site Images                                                                                                                                                                        |                 |
| RR                                                              |                                                                                                                                                                                    | R               |
| Upstream                                                        | Down                                                                                                                                                                               | stream          |
|                                                                 |                                                                                                                                                                                    |                 |
| RR = River Right RL = Rive                                      | r Left Photo                                                                                                                                                                       | Date: 8/23/2019 |