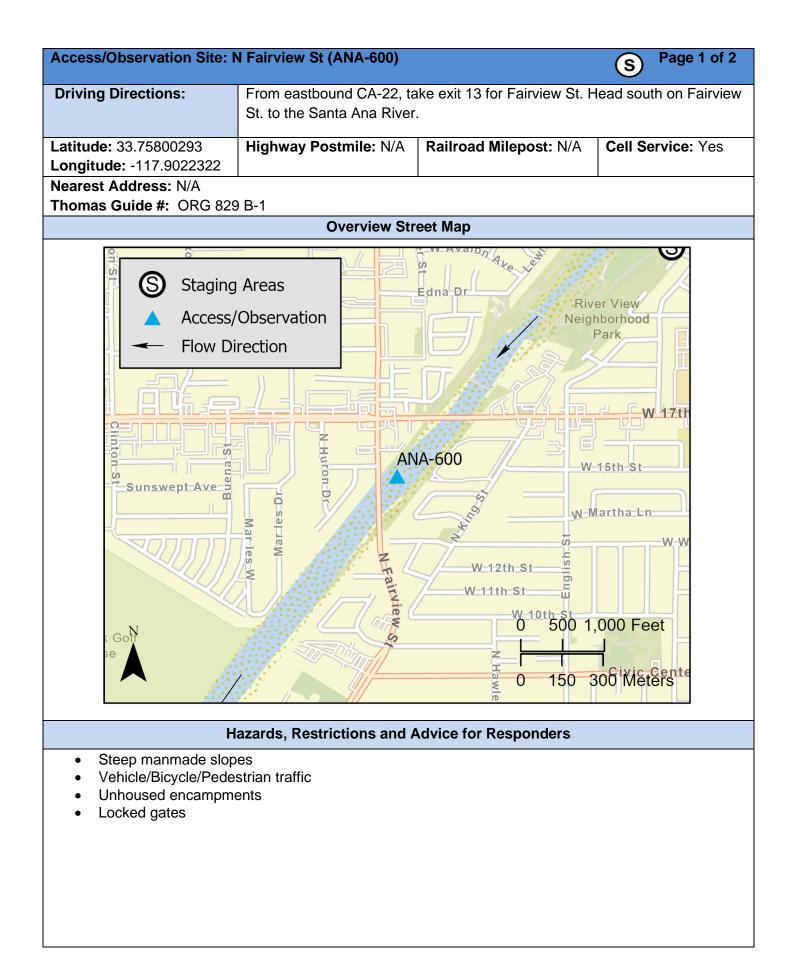

| Access/Observation Site: N Fai                                  | rview St (ANA-600)                                                                                                                                                              |                                     | S Page 2 of 2 |
|-----------------------------------------------------------------|---------------------------------------------------------------------------------------------------------------------------------------------------------------------------------|-------------------------------------|---------------|
|                                                                 | Site Description                                                                                                                                                                | and Field Notes                     |               |
| Site Location/Segment:<br>ANA-OR-C-005                          | Site Description and Field Notes: Go through northwest gates and use utility road to access riverbank. Water flow is primarily nuisance water.   Width is 75 meters (246 feet). |                                     |               |
| Site Contact/s:<br>Orange County Public Works<br>(714) 955-0200 |                                                                                                                                                                                 |                                     |               |
| Site Images                                                     |                                                                                                                                                                                 |                                     |               |
| Upstream                                                        |                                                                                                                                                                                 | bownstream<br>Photo Date: 8/23/2019 |               |
| Entrance                                                        |                                                                                                                                                                                 |                                     |               |
| RR = River Right RL = River                                     | Left                                                                                                                                                                            | Photo Date: 8/23/2017               |               |