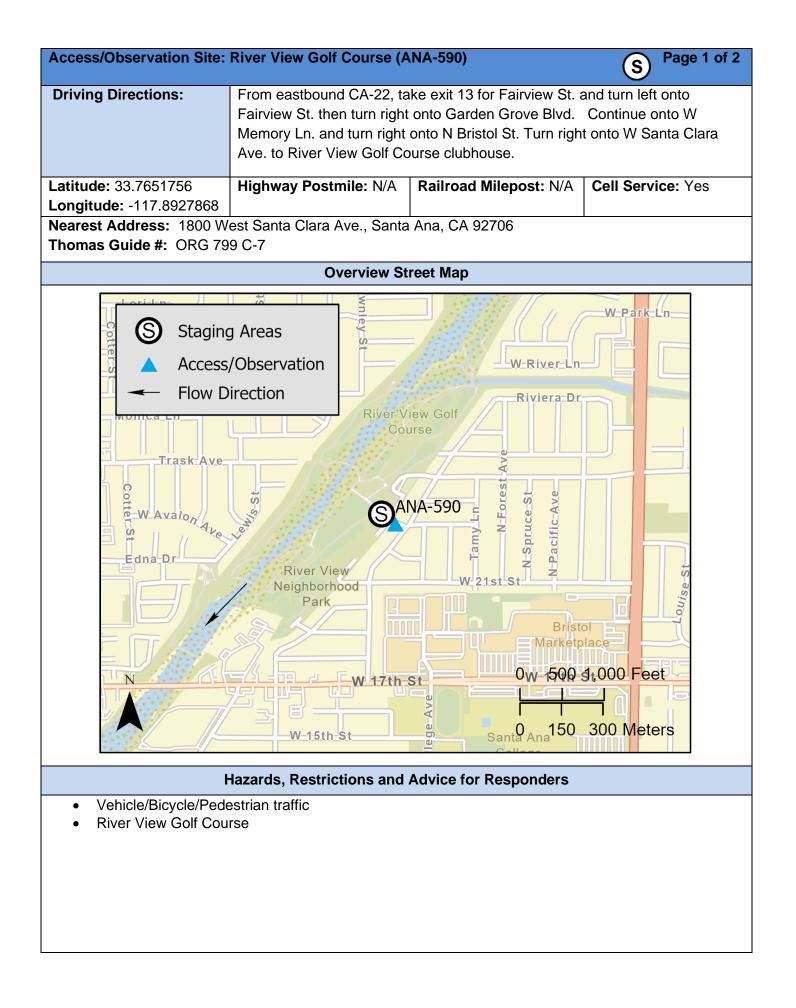

| Access/Observation Site: R                                  | iver View Golf Course                                                                                                   | (ANA-590) |                 | S Page 2 of 2 |
|-------------------------------------------------------------|-------------------------------------------------------------------------------------------------------------------------|-----------|-----------------|---------------|
| Site Description and Field Notes                            |                                                                                                                         |           |                 |               |
| Site Location/Segment:<br>ANA-OR-B-015                      | <b>Site Description and Field Notes:</