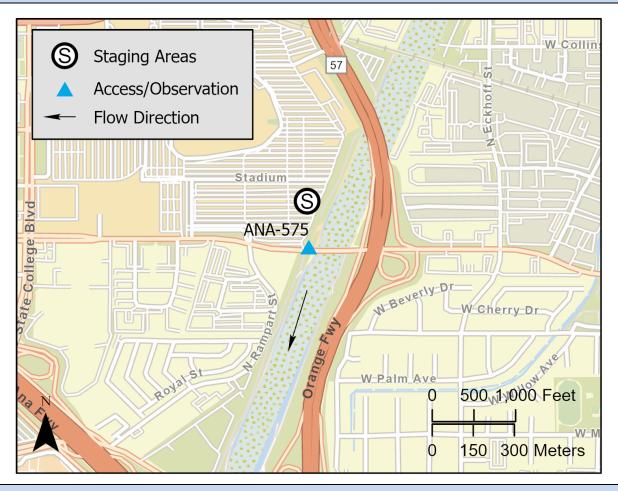

## Access/Observation Site: Orangewood Ave (ANA-575) Driving Directions: From northbound CA-57, take exit 1B for Orangewood Ave. Head west on Orangewood Ave. to the Santa Ana River. Latitude: 33.795893 Longitude: -117.880019 Page 1 of 2 Railroad Milepost: N/A Cell Service: Yes

Nearest Address: 2000 E Gene Autry Way, Anaheim, CA 92806

Thomas Guide #: ORG 799 D-3

### **Overview Street Map**

# Access/Observation Site: Orangewood Ave (ANA-575) Site Description and Field Notes Site Location/Segment: ANA-OR-B-010 Site Description and Field Notes: Go through gates on northwest side of Orangewood Ave. and use utility road to access riverbed. Width is 100 meters (328 feet). This site is adjacent to Angel Stadium of Anaheim which may be used as a staging area. Site Contact/s: Orange County Public Works