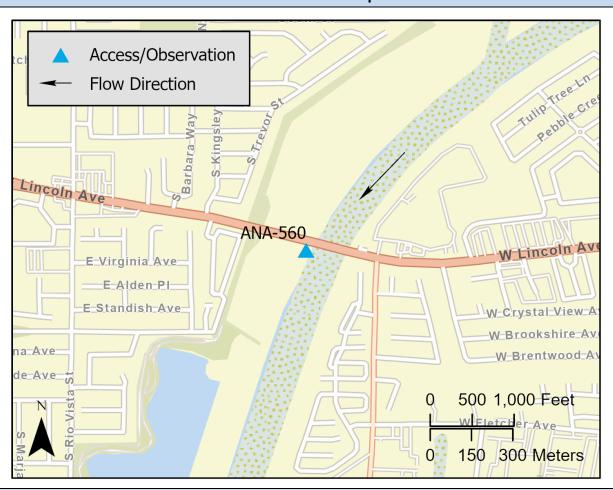

## **Overview Street Map**

| Access/Observation Site: Lincoln Ave (ANA-560) |                                                                                           |                        |                   |
|------------------------------------------------|-------------------------------------------------------------------------------------------|------------------------|-------------------|
| Driving Directions:                            | From northbound CA-57, take exit 4 for Lincoln Ave. and head east to the Santa Ana River. |                        |                   |
| Latitude: 33.835331<br>Longitude: -117.864033  | Highway Postmile: N/A                                                                     | Railroad Milepost: N/A | Cell Service: Yes |

## Hazards, Restrictions and Advice for Responders

- Swift moving water
- Steep manmade slopes
- Vehicle/Bicycle/Pedestrian traffic
- Locked gates

| Access/Observation Site: Lir                                    | Page 2 of 2                                                                                                                                                                                                   |  |  |  |
|-----------------------------------------------------------------|---------------------------------------------------------------------------------------------------------------------------------------------------------------------------------------------------------------|--|--|--|
| Site Description and Field Notes                                |                                                                                                                                                                                                               |  |  |  |
| Site Location/Segment:<br>ANA-OR-B-005                          | Site Description and Field Notes: Enter through southwest gates and use utility road for access. Vehicle access located at ramp approximately 1/2 mile north of Lincoln Blvd. Width is 300 meters (984 feet). |  |  |  |
| Site Contact/s:<br>Orange County Public Works<br>(714) 955-0200 | Orange County Water District<br>(714) 378-3200                                                                                                                                                                |  |  |  |