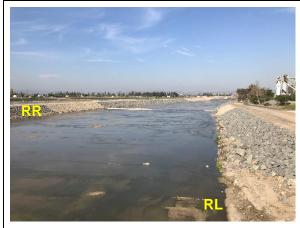

## Site Images

Upstream

Photo Date: 2/13/2020

Downstream

Photo Date: 8/23/2017

Entrance

Photo from Google Maps

RR = River Right RL = River Left