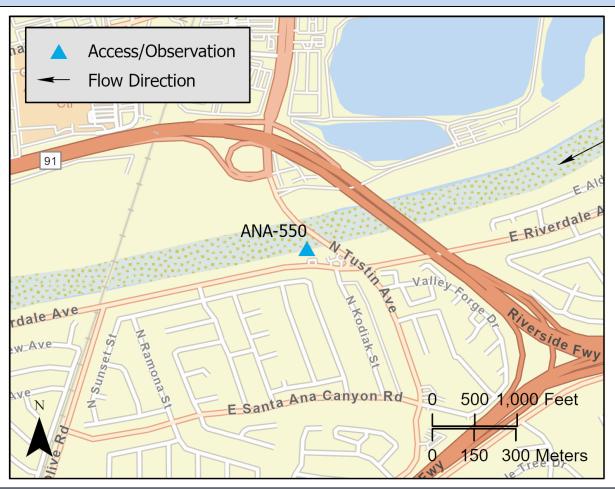

s |
| Longitude: -117.8366941                                   |                                                                                                                                                                                                                                      |                        |                   |
| Norman Address COOO Fact Discordate Assaults On COOO7     |                                                                                                                                                                                                                                      |                        |                   |

Nearest Address: 3899 East Riverdale Ave., Anaheim, CA 92807

Thomas Guide #: ORG 769 J-3

## **Overview Street Map**



## Hazards, Restrictions and Advice for Responders

- Swift moving water
- · Sparsely vegetated
- Steep manmade slopes
- Vehicle/Bicycle/Pedestrian traffic

## Site Description and Field Notes Site Location/Segment: ANA-OR-A-015 Site Description and Field Notes: • Amtrak line approximately 1/4 mile downstream. • Enter through southeast gates onto bike trail - no vehicle access to riverbed only foot access due to rip rap. Width is 150 meters (492 feet). Site Contact/s: Orange County Public Works (714) 955-0200 Orange Tustin Ave (ANA-550) Site Description and Field Notes: • Amtrak line approximately 1/4 mile downstream. • Enter through southeast gates onto bike trail - no vehicle access to riverbed only foot access due to rip rap. Width is 150 meters (492 feet).

## Site Images



Upstream