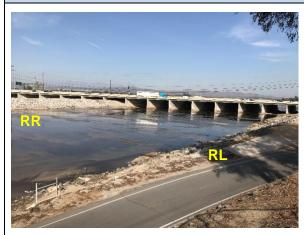

## Site Images

Upstream

Photo Date: 2/13/2020

Downstream

Photo Date: 8/23/2017

Entrance

Photo Date: 2/13/2020

RR = River Right RL = River Left