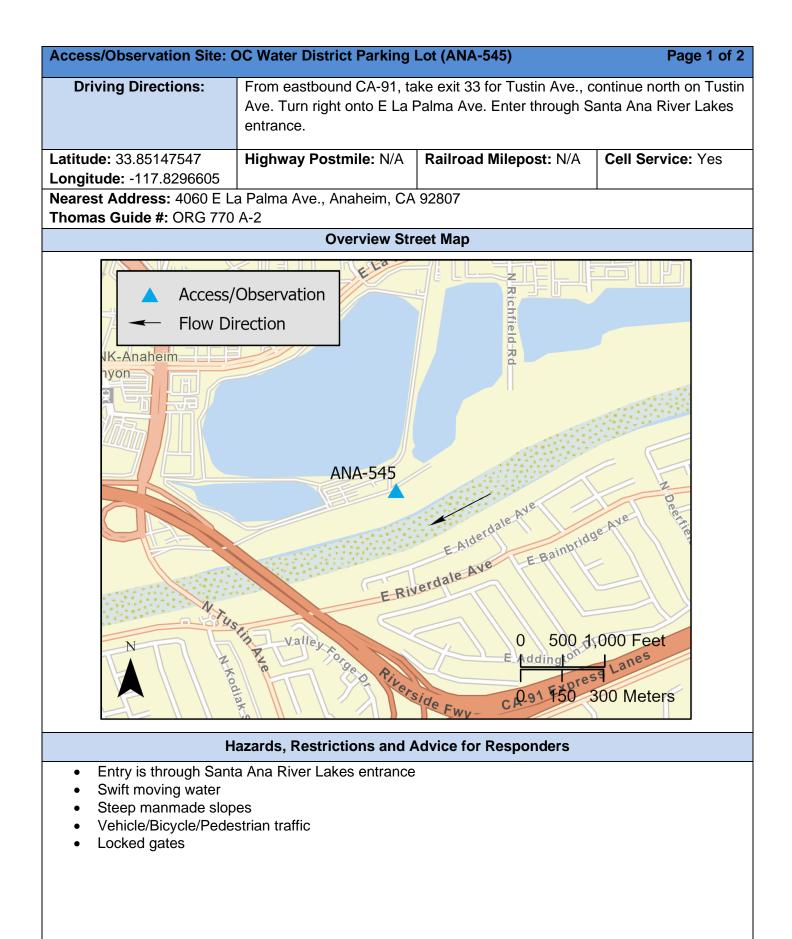

| Access/Observation Site: OC                                     | Water District Parking Lo               | ot (ANA-545) | ) Page 2 of 2                  |
|-----------------------------------------------------------------|-----------------------------------------|--------------|--------------------------------|
| Site Description and Field Notes                                |                                         |              |                                |
| Site Location/Segment:<br>ANA-OR-A-015                          |                                         |              | Width is 120 meters (394 feet) |
| Site Contact/s:<br>Orange County Public Works<br>(714) 955-0200 | Orange County Water I<br>(714) 378-3200 | District     |                                |
|                                                                 | Site Imag                               | es           |                                |
|                                                                 |                                         | R            |                                |
| Entrance<br>Photo from Google Maps                              |                                         |              |                                |
| RR = River Right RL = Rive                                      | r Left P                                | hoto Date: 2 | 2/7/2020                       |