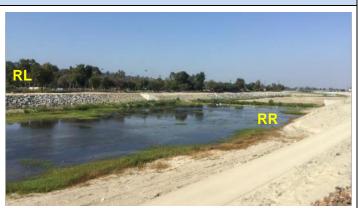

## Site Images

Upstream

Downstream

Entrance Photo from Google Maps

RR = River Right RL = River Left

Photo Date: Unknown