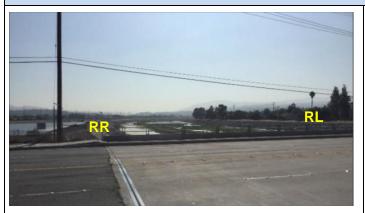

## Site Images

Upstream

Downstream

Entrance Photo from Google Maps

RR = River Right RL = River Left

Photo Date: Unknown