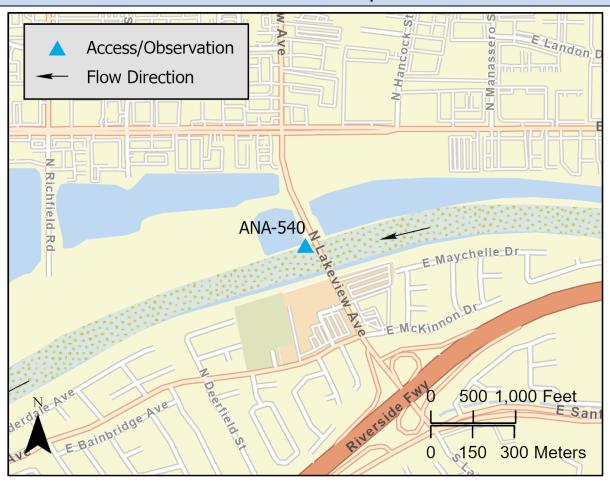

## Access/Observation Site: Lakeview Ave. Bridge (ANA-540) Page 1 of 2 Driving Directions: From eastbound CA-91, take exit 35 toward Lakeview Ave. Turn left onto E Santa Ana Canyon Rd. and then turn left onto S Lakeview Ave. The large parking lot located just before the river allows for safe walking access to the river. Latitude: 33.85574408 Longitude: -117.8176624 Highway Postmile: N/A Railroad Milepost: N/A Cell Service: Yes

## **Overview Street Map**