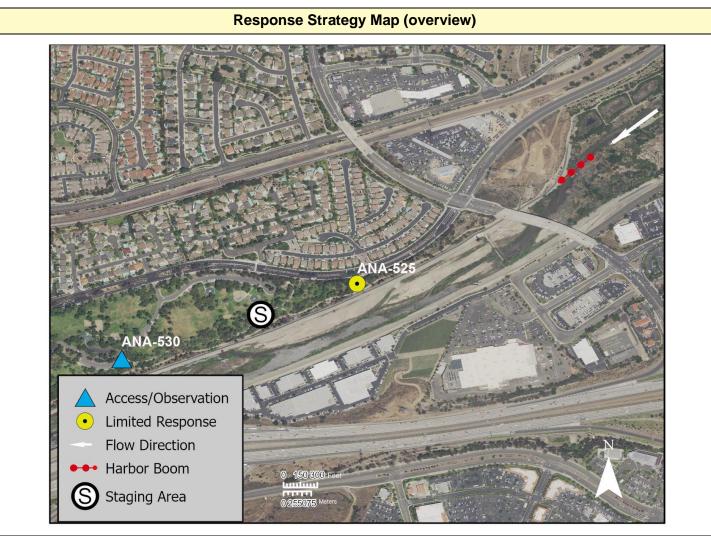

| Response Strategy Site:                                                                                          | Yorba Linda Blv                         | d. (ANA-525)                                                                                                                                                                                                                                                                                                                                                                                                                                                                                                                                                                                                                                                                                                                                                                                                                                                                                                                                                                                                                                                                                                                                                                                                                                                                                                                                                                                                                                                                                                                                                                                                                                                                                                                                                                                                                                                                                                                                                                                                                                                                                                 |                                    | S Page 2 of 3      |  |  |  |  |  |
|------------------------------------------------------------------------------------------------------------------|-----------------------------------------|--------------------------------------------------------------------------------------------------------------------------------------------------------------------------------------------------------------------------------------------------------------------------------------------------------------------------------------------------------------------------------------------------------------------------------------------------------------------------------------------------------------------------------------------------------------------------------------------------------------------------------------------------------------------------------------------------------------------------------------------------------------------------------------------------------------------------------------------------------------------------------------------------------------------------------------------------------------------------------------------------------------------------------------------------------------------------------------------------------------------------------------------------------------------------------------------------------------------------------------------------------------------------------------------------------------------------------------------------------------------------------------------------------------------------------------------------------------------------------------------------------------------------------------------------------------------------------------------------------------------------------------------------------------------------------------------------------------------------------------------------------------------------------------------------------------------------------------------------------------------------------------------------------------------------------------------------------------------------------------------------------------------------------------------------------------------------------------------------------------|------------------------------------|--------------------|--|--|--|--|--|
|                                                                                                                  | Site De                                 | escription and Fiel                                                                                                                                                                                                                                                                                                                                                                                                                                                                                                                                                                                                                                                                                                                                                                                                                                                                                                                                                                                                                                                                                                                                                                                                                                                                                                                                                                                                                                                                                                                                                                                                                                                                                                                                                                                                                                                                                                                                                                                                                                                                                          | ld Notes                           |                    |  |  |  |  |  |
| Site Description and Field Notes:   Limited staging.   Collection may occur along     NA-OR-A-005   river right. |                                         |                                                                                                                                                                                                                                                                                                                                                                                                                                                                                                                                                                                                                                                                                                                                                                                                                                                                                                                                                                                                                                                                                                                                                                                                                                                                                                                                                                                                                                                                                                                                                                                                                                                                                                                                                                                                                                                                                                                                                                                                                                                                                                              |                                    |                    |  |  |  |  |  |
| Gradient: Medium                                                                                                 | River Width:<br>30 meters<br>(100 feet) | Vehicular<br>Access?<br>Passenger<br>vehicles, small<br>trucks, and<br>small trailers.                                                                                                                                                                                                                                                                                                                                                                                                                                                                                                                                                                                                                                                                                                                                                                                                                                                                                                                                                                                                                                                                                                                                                                                                                                                                                                                                                                                                                                                                                                                                                                                                                                                                                                                                                                                                                                                                                                                                                                                                                       | Recreational<br>Use? Bike path     | Boat Launches: N/A |  |  |  |  |  |
| Site Contact/s:                                                                                                  | Orange County<br>(714) 955-0200         |                                                                                                                                                                                                                                                                                                                                                                                                                                                                                                                                                                                                                                                                                                                                                                                                                                                                                                                                                                                                                                                                                                                                                                                                                                                                                                                                                                                                                                                                                                                                                                                                                                                                                                                                                                                                                                                                                                                                                                                                                                                                                                              | Orange County Wa<br>(714) 378-3200 |                    |  |  |  |  |  |
| ESI Shoreline Type:                                                                                              | 1B Exposed, so                          | lid man-made struc                                                                                                                                                                                                                                                                                                                                                                                                                                                                                                                                                                                                                                                                                                                                                                                                                                                                                                                                                                                                                                                                                                                                                                                                                                                                                                                                                                                                                                                                                                                                                                                                                                                                                                                                                                                                                                                                                                                                                                                                                                                                                           | ctures; 9B Vegetated               | low banks          |  |  |  |  |  |
| Site Images                                                                                                      |                                         |                                                                                                                                                                                                                                                                                                                                                                                                                                                                                                                                                                                                                                                                                                                                                                                                                                                                                                                                                                                                                                                                                                                                                                                                                                                                                                                                                                                                                                                                                                                                                                                                                                                                                                                                                                                                                                                                                                                                                                                                                                                                                                              |                                    |                    |  |  |  |  |  |
| RR   Upstream                                                                                                    |                                         | Image: state | stream                             | R                  |  |  |  |  |  |
|                                                                                                                  |                                         |                                                                                                                                                                                                                                                                                                                                                                                                                                                                                                                                                                                                                                                                                                                                                                                                                                                                                                                                                                                                                                                                                                                                                                                                                                                                                                                                                                                                                                                                                                                                                                                                                                                                                                                                                                                                                                                                                                                                                                                                                                                                                                              |                                    |                    |  |  |  |  |  |
| Entrance                                                                                                         |                                         |                                                                                                                                                                                                                                                                                                                                                                                                                                                                                                                                                                                                                                                                                                                                                                                                                                                                                                                                                                                                                                                                                                                                                                                                                                                                                                                                                                                                                                                                                                                                                                                                                                                                                                                                                                                                                                                                                                                                                                                                                                                                                                              |                                    |                    |  |  |  |  |  |

Site Objectives: Prevent further movement of oil.

**Implementation:** Deploy containment boom across river with appropriate angle. Use Danforth anchors to secure.

**Staging Area Location and Capabilities/Amenities/Waste Management:** Limited. Boom trucks, trailers, vacuum trucks and temporary storage tanks could use the space but it is limited and narrow.