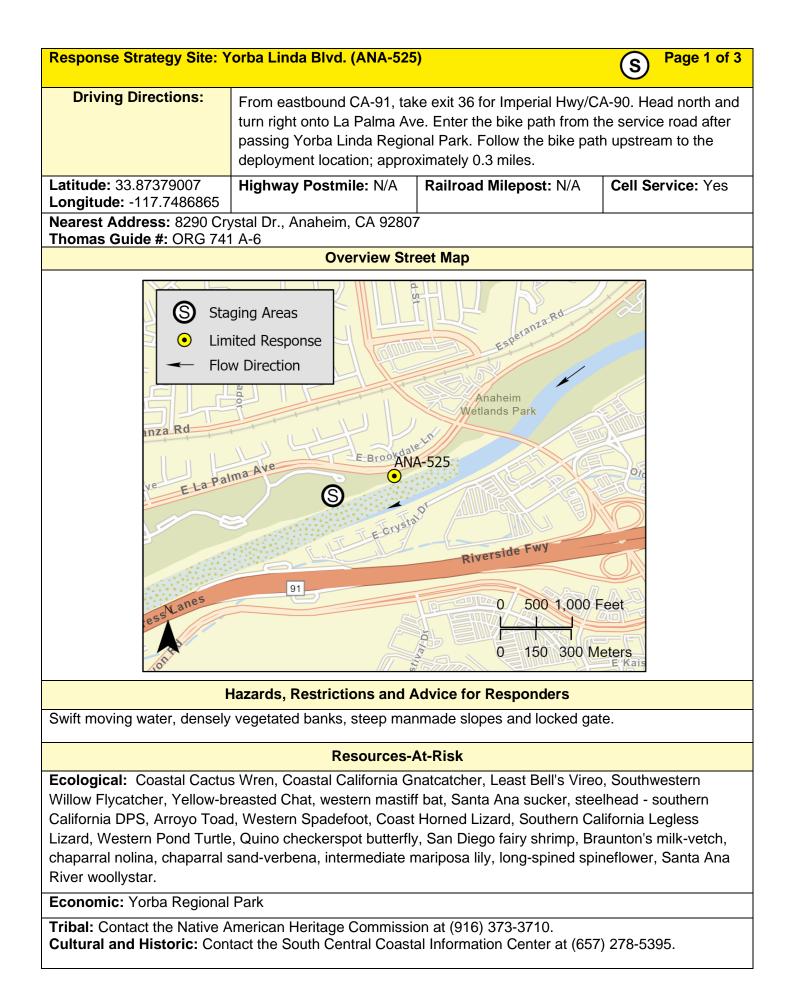

| Response Strategy Site:                                                                                          | Yorba Linda Blv                         | d. (ANA-525)                                                                                                                                                                                                                                                                                                                                                                                                                                                                                                                                                                                                                                                                                                                                                                                                                                                                                                                                                                                                                                                                                                                                                                                                                                                                                                                                                                                                                                                                                                                                                                                                                                                                                                                                                                                                                                                                                                                                                                                                                                                                                                 |                                    | S Page 2 of 3      |  |  |  |  |  |
|------------------------------------------------------------------------------------------------------------------|-----------------------------------------|--------------------------------------------------------------------------------------------------------------------------------------------------------------------------------------------------------------------------------------------------------------------------------------------------------------------------------------------------------------------------------------------------------------------------------------------------------------------------------------------------------------------------------------------------------------------------------------------------------------------------------------------------------------------------------------------------------------------------------------------------------------------------------------------------------------------------------------------------------------------------------------------------------------------------------------------------------------------------------------------------------------------------------------------------------------------------------------------------------------------------------------------------------------------------------------------------------------------------------------------------------------------------------------------------------------------------------------------------------------------------------------------------------------------------------------------------------------------------------------------------------------------------------------------------------------------------------------------------------------------------------------------------------------------------------------------------------------------------------------------------------------------------------------------------------------------------------------------------------------------------------------------------------------------------------------------------------------------------------------------------------------------------------------------------------------------------------------------------------------|------------------------------------|--------------------|--|--|--|--|--|
|                                                                                                                  | Site De                                 | escription and Fiel                                                                                                                                                                                                                                                                                                                                                                                                                                                                                                                                                                                                                                                                                                                                                                                                                                                                                                                                                                                                                                                                                                                                                                                                                                                                                                                                                                                                                                                                                                                                                                                                                                                                                                                                                                                                                                                                                                                                                                                                                                                                                          | ld Notes                           |                    |  |  |  |  |  |
| Site Description and Field Notes:   Limited staging.   Collection may occur along     NA-OR-A-005   river right. |                                         |                                                                                                                                                                                                                                                                                                                                                                                                                                                                                                                                                                                                                                                                                                                                                                                                                                                                                                                                                                                                                                                                                                                                                                                                                                                                                                                                                                                                                                                                                                                                                                                                                                                                                                                                                                                                                                                                                                                                                                                                                                                                                                              |                                    |                    |  |  |  |  |  |
| Gradient: Medium                                                                                                 | River Width:<br>30 meters<br>(100 feet) | Vehicular<br>Access?<br>Passenger<br>vehicles, small<br>trucks, and<br>small trailers.                                                                                                                                                                                                                                                                                                                                                                                                                                                                                                                                                                                                                                                                                                                                                                                                                                                                                                                                                                                                                                                                                                                                                                                                                                                                                                                                                                                                                                                                                                                                                                                                                                                                                                                                                                                                                                                                                                                                                                                                                       | Recreational<br>Use? Bike path     | Boat Launches: N/A |  |  |  |  |  |
| Site Contact/s:                                                                                                  | Orange County<br>(714) 955-0200         |                                                                                                                                                                                                                                                                                                                                                                                                                                                                                                                                                                                                                                                                                                                                                                                                                                                                                                                                                                                                                                                                                                                                                                                                                                                                                                                                                                                                                                                                                                                                                                                                                                                                                                                                                                                                                                                                                                                                                                                                                                                                                                              | Orange County Wa<br>(714) 378-3200 |                    |  |  |  |  |  |
| ESI Shoreline Type:                                                                                              | 1B Exposed, so                          | lid man-made struc                                                                                                                                                                                                                                                                                                                                                                                                                                                                                                                                                                                                                                                                                                                                                                                                                                                                                                                                                                                                                                                                                                                                                                                                                                                                                                                                                                                                                                                                                                                                                                                                                                                                                                                                                                                                                                                                                                                                                                                                                                                                                           | ctures; 9B Vegetated               | low banks          |  |  |  |  |  |
| Site Images                                                                                                      |                                         |                                                                                                                                                                                                                                                                                                                                                                                                                                                                                                                                                                                                                                                                                                                                                                                                                                                                                                                                                                                                                                                                                                                                                                                                                                                                                                                                                                                                                                                                                                                                                                                                                                                                                                                                                                                                                                                                                                                                                                                                                                                                                                              |                                    |                    |  |  |  |  |  |
| RR   Upstream                                                                                                    |                                         | Image: state | stream                             | R                  |  |  |  |  |  |
|                                                                                                                  |                                         |                                                                                                                                                                                                                                                                                                                                                                                                                                                                                                                                                                                                                                                                                                                                                                                                                                                                                                                                                                                                                                                                                                                                                                                                                                                                                                                                                                                                                                                                                                                                                                                                                                                                                                                                                                                                                                                                                                                                                                                                                                                                                                              |                                    |                    |  |  |  |  |  |
| Entrance                                                                                                         |                                         |                                                                                                                                                                                                                                                                                                                                                                                                                                                                                                                                                                                                                                                                                                                                                                                                                                                                                                                                                                                                                                                                                                                                                                                                                                                                                                                                                                                                                                                                                                                                                                                                                                                                                                                                                                                                                                                                                                                                                                                                                                                                                                              |                                    |                    |  |  |  |  |  |