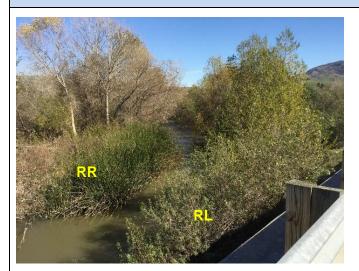

# Site Images

Upstream

Downstream

Entrance

RR = River Right RL = River Left

Photo Date: 1/31/2020