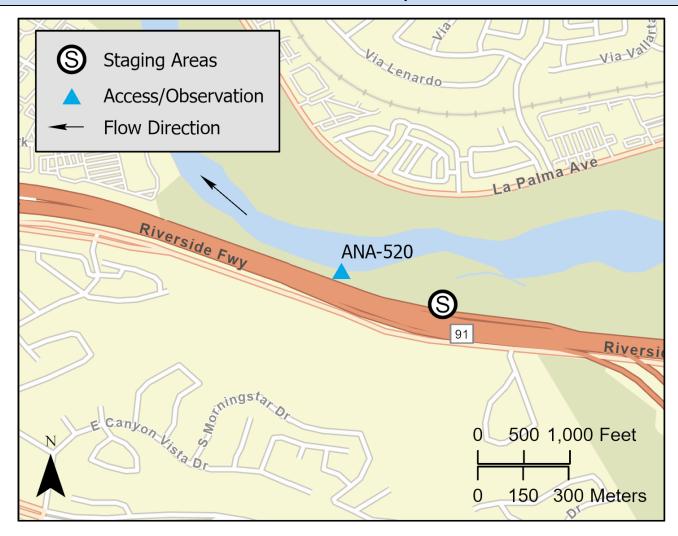

### **Overview Street Map**

# Access/Observation Site: Featherly Regional Park Habitat Management Area (ANA-520) Page 1 of 2 Driving Directions: From eastbound CA-91 take exit 41 for Gypsum Canyon Rd. Continue onto Gypsum Canyon Rd. and turn left onto Featherly Park. Enter Canyon RV Park and head west to the gated service entrance area. Latitude: 33.86794901 Longitude: -117.7251812 Highway Postmile: N/A Railroad Milepost: N/A Cell Service: Yes