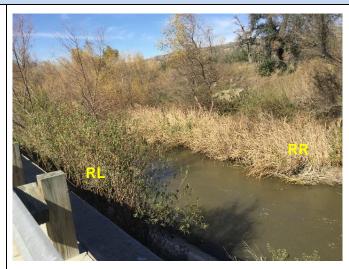

# Site Images

Upstream

Downstream

Entrance

RR = River Right RL = River Left

Photo Date: 1/31/2020