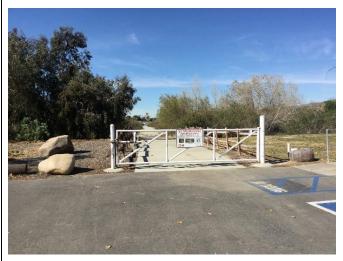

# Site Images

Upstream

Downstream

Entrance

RR = River Right RL = River Left

Photo Date: 1/31/2020