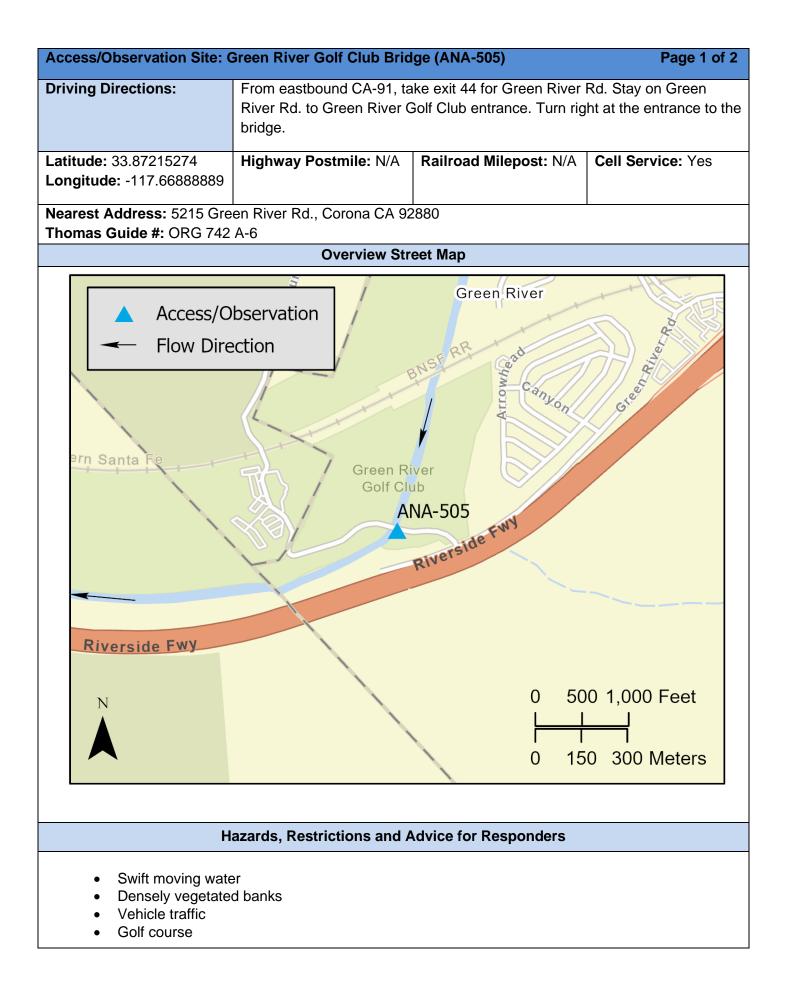

| Access/Observation Site: Green River Golf Club Bridge (ANA-505) Page 2 of 2 |                                                                                                              |                                                   |                                         |
|-----------------------------------------------------------------------------|--------------------------------------------------------------------------------------------------------------|---------------------------------------------------|-----------------------------------------|
| Site Description and Field Notes                                            |                                                                                                              |                                                   |                                         |
| Site Location/<br>Segment:<br>ANA-RV-C-005                                  | <b>Site Description and Field Notes:</b> Shoreline is densely vegetated. River width is 18 meters (59 feet). |                                                   |                                         |
| Site Contact/s:                                                             | Orange County Public Works (714) 955-0200                                                                    | Orange County Water<br>District<br>(714) 378-3200 | Green River Golf Club<br>(714) 970-8411 |
| Site Images                                                                 |                                                                                                              |                                                   |                                         |
| Upstream                                                                    |                                                                                                              | Ownstream                                         |                                         |
| Entrance                                                                    | <image/>                                                                                                     |                                                   |                                         |
| RR = River Right RL = River Left                                            |                                                                                                              | Photo Date: 5/21/2019                             |                                         |