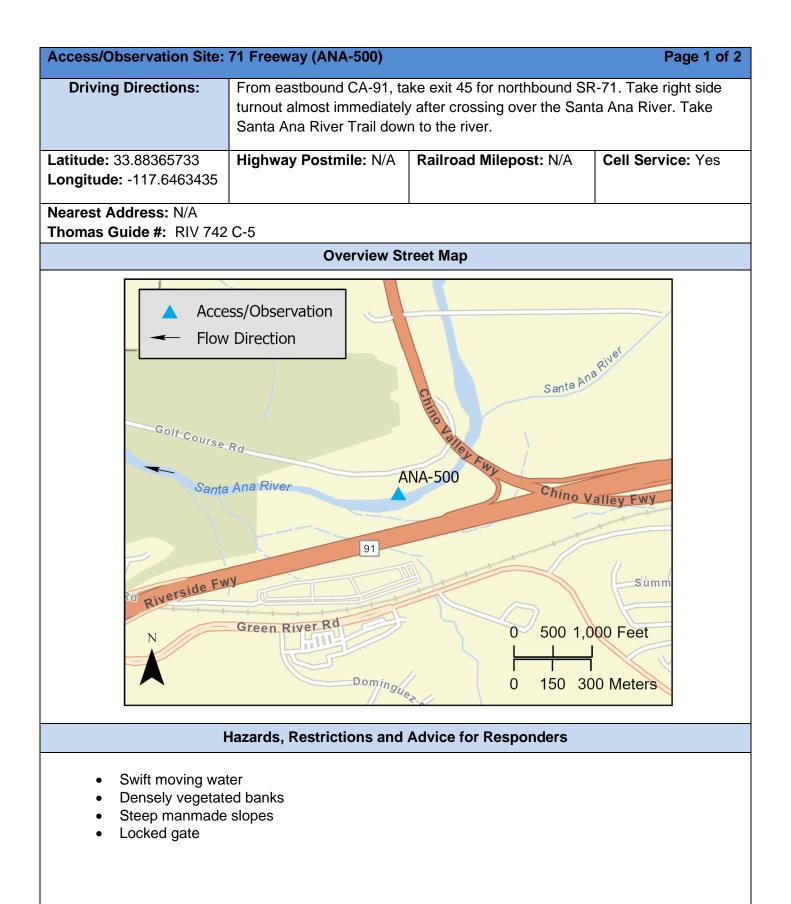

| Access/Observation                         | Site: 71 Freeway (ANA-500)                                                                                                                                              |       |                                                 | Page 2 of 2                                       |
|--------------------------------------------|-------------------------------------------------------------------------------------------------------------------------------------------------------------------------|-------|-------------------------------------------------|---------------------------------------------------|
| Site Description and Field Notes           |                                                                                                                                                                         |       |                                                 |                                                   |
| Site Location/<br>Segment:<br>ANA-RV-C-005 | <b>Site Description and Field Notes:</b> Shoreline is concrete lined in the Prado Dam area and drops into a heavily vegetated shoreline. Width is 60 meters (200 feet). |       |                                                 |                                                   |
| Site Contact/s:                            | US Army Corps of Engineers – 24 hr<br>(213) 452-3623                                                                                                                    |       | Orange County<br>Public Works<br>(714) 955-0200 | Orange County<br>Water District<br>(714) 378-3200 |
| Site Images                                |                                                                                                                                                                         |       |                                                 |                                                   |
| Upstream                                   |                                                                                                                                                                         | RI    | RR                                              |                                                   |
| Entrance                                   |                                                                                                                                                                         |       |                                                 |                                                   |
| RR = River Right                           | RL = River Left                                                                                                                                                         | Photo | o Date: 5/21/2019                               |                                                   |