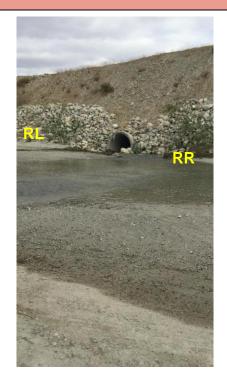

Site Images

Page 2 of 3

Upstream

Downstream

RR = River Right RL = River Left

Straight Across

Photo Date: 10/31/2017