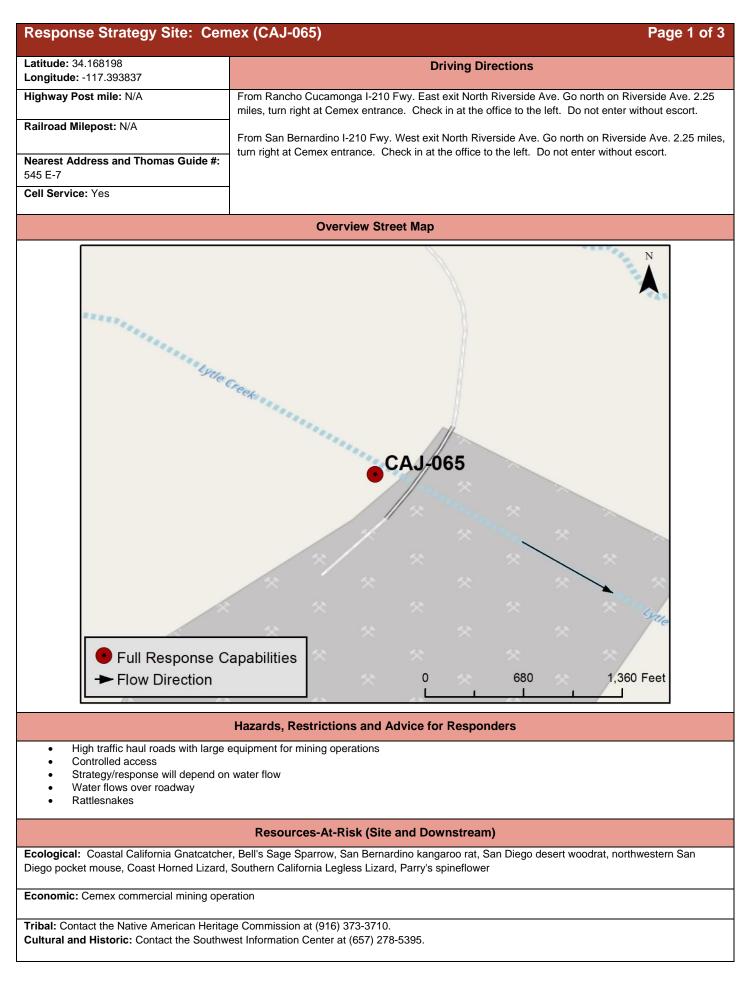

Site Images

Page 2 of 3

Upstream

Downstream

RR = River Right RL = River Left

Straight Across

Photo Date: 10/31/2017