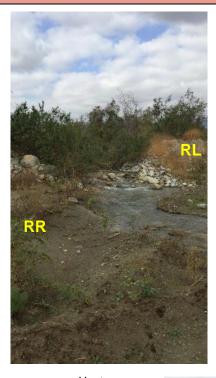

Site Images

Page 2 of 3

Upstream

Downstream

RR = River Right RL = River Left

Straight Across

Photo Date: 10/31/2017