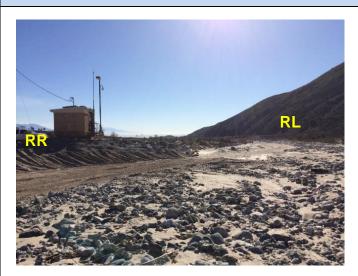

## **Site Images**

Upstream Downstream

Entrance

RR = River Right RL = River Left