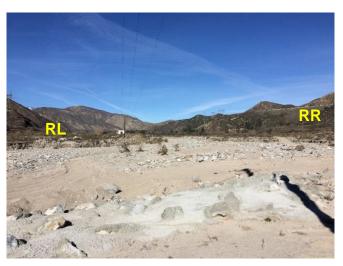

## **Site Images**

Upstream Downstream

Entrance

RR = River Right RL = River Left