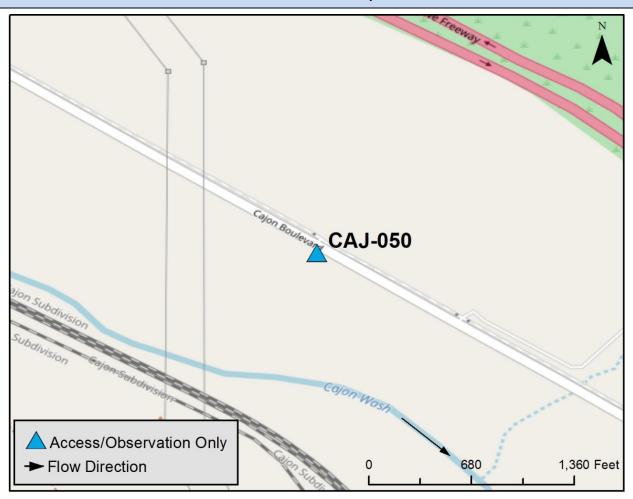

|             |
| 514 H-4                                       |                                                                                                                                             |             |
| Cell Service: Yes                             |                                                                                                                                             |             |
|                                               |                                                                                                                                             |             |

## **Overview Street Map**



## Hazards, Restrictions and Advice for Responders

- Locked gates
- Bee hives (boxes)
- Rattlesnakes

## **Site Description and Field Notes**

Site Location/Segment: CAJ-SR-C-001

Access down to the stream on the eastern side.

**Site Contact/s:** Locked gate access contact San Bernardino Municipal Water Department at (909) 384-5095 or after hours through San Bernardino County Communications Center dispatch (909) 356-3805.

## **Site Images**





Upstream Downstream



Entrance

RR = River Right RL = River Left