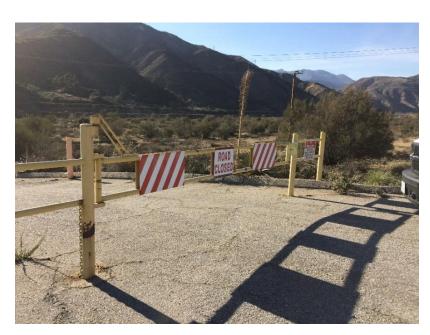

## Hazards, Restrictions and Advice for Responders

- Locked gates
- Bee hives (boxes)
- Rattlesnakes

## **Site Images**

Upstream Downstream

Entrance

RR = River Right RL = River Left