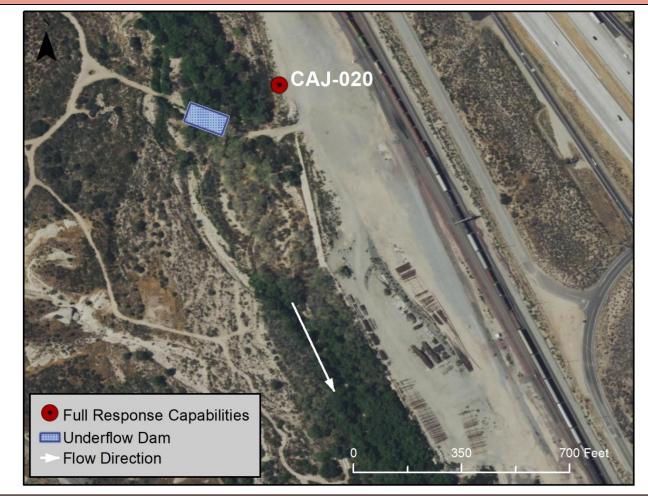

## Response Strategy Site: BNSF Maintenance Yard (CAJ-020)

Page 3 of 3

Site Objectives: Earthen berm/underflow dam to prevent further movement of oil down gradient and collection of oil.

**Implementation:** Minimize ingress and egress routes through vegetation to prevent erosion and disturbance of the surrounding ecosystem. Weather and water flows will determine specific site strategies.

Staging Area Location and Capabilities/Amenities/Waste Management: Large staging area.

Response Strategy Map (overview)

| Table of Response Resources |          |      |      |            |                                |  |  |
|-----------------------------|----------|------|------|------------|--------------------------------|--|--|
| Туре                        | Sub-Type | Size | Unit | QTY - Unit | Special Equipment or Comments  |  |  |
| Backhoe                     |          |      |      |            | For earthen berm/underflow dam |  |  |
| Piping                      |          |      |      |            | For earthen berm/underflow dam |  |  |
|                             |          |      |      |            |                                |  |  |
|                             |          |      |      |            |                                |  |  |
|                             |          |      |      |            |                                |  |  |
|                             |          |      |      |            |                                |  |  |
|                             |          |      |      |            |                                |  |  |