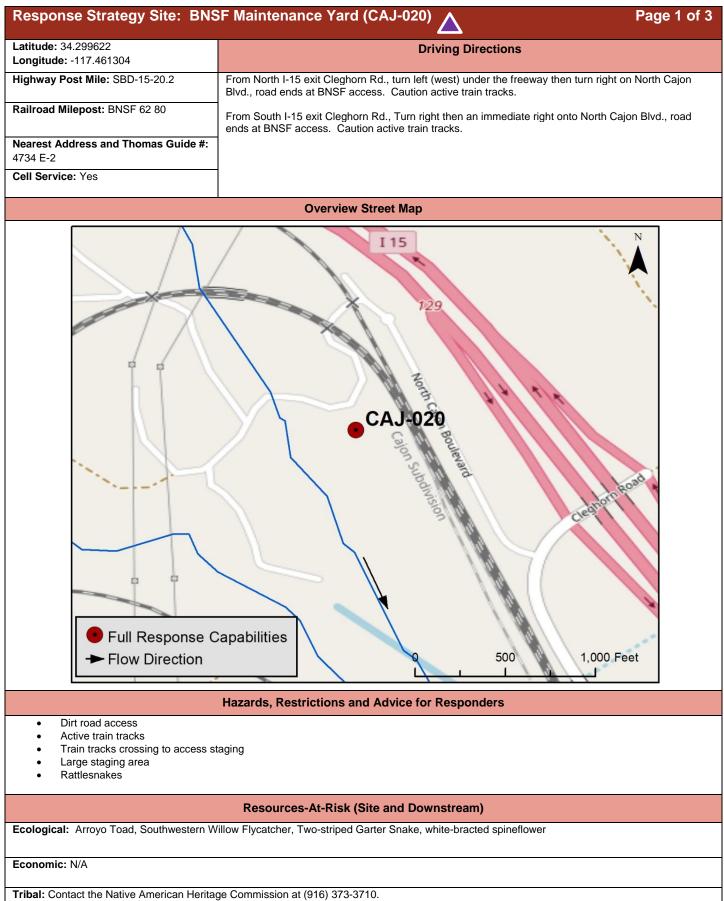

Site Images

Page 2 of 3

Upstream

Downstream

Straight Across

Photo Date: 12/28/2017