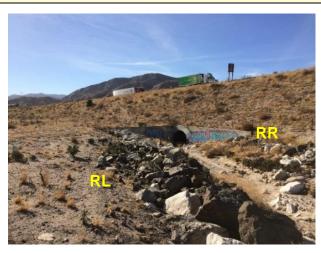

# Site Images

ESI Shoreline Type: 3B Exposed, eroding banks in unconsolidated sediments

Downstream

Straight Across

RR = River Right RL = River Left

Photo Date: 12/28/2017

Site Objectives: Earthen berm/underflow dam to prevent further movement of oil down gradient and collection of oil.