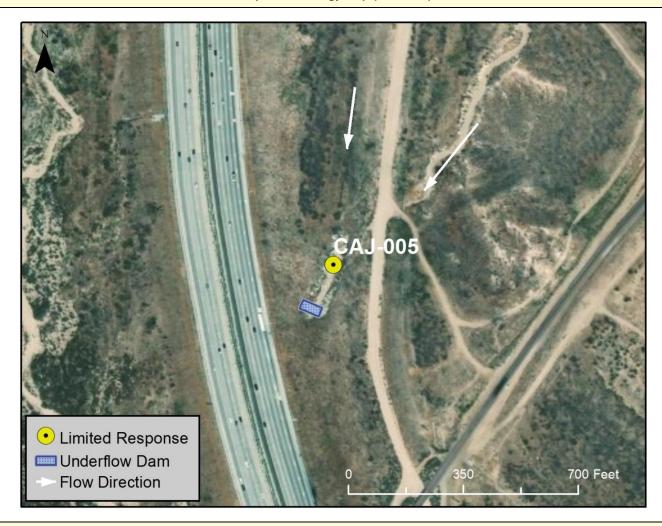

## **Response Strategy Map (overview)**

| Table | e of I | Resn | onse | Res   | ources |
|-------|--------|------|------|-------|--------|
| I abi | e oi i | 762D | unse | K E S | ources |

| Туре    | Sub-Type | Size | Unit | QTY - Unit | Special Equipment or Comments  |
|---------|----------|------|------|------------|--------------------------------|
| Backhoe |          |      |      |            | For earthen berm/underflow dam |
| Piping  |          |      |      |            | For earthen berm/underflow dam |
|         |          |      |      |            |                                |
|         |          |      |      |            |                                |
|         |          |      |      |            |                                |
|         |          |      |      |            |                                |