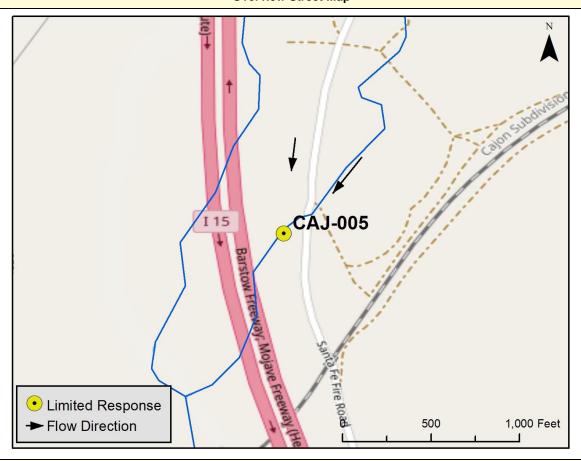

eway. Turn left as if going back on the freeway but take the dirt road (Santa Fe Rd.), to the right of the freeway entrance. Continue down dirt road 1 mile. |  |  |  |  |
| Nearest Address and Thomas Guide #: 4654 C-6          |                                                                                                                                                                                                                                     |  |  |  |  |
| Cell Service: Yes                                     |                                                                                                                                                                                                                                     |  |  |  |  |

## **Overview Street Map**



# Hazards, Restrictions and Advice for Responders

- Narrow dirt road
- Steep stream sides
- Strategy/Response will depend on water flow
- Rattlesnakes

# Resources-At-Risk (Site and Downstream)

Ecological: Coast Horned Lizard, short-joint beavertail

Economic: N/A

**Tribal:** Contact the Native American Heritage Commission at (916) 373-3710. **Cultural and Historic:** Contact the Southwest Information Center at (657) 278-5395.

# River Width: 10 meters (33 feet) Gradient: Medium Site Contact/s: N/A River Width: 10 meters (33 feet) Access: 4WD Pick-Up Recreational Use: N/A Boat Launches: N/A

# Site Images

ESI Shoreline Type: 3B Exposed, eroding banks in unconsolidated sediments







Downstream



Straight Across

RR = River Right RL = River Left

Photo Date: 12/28/2017

Site Object