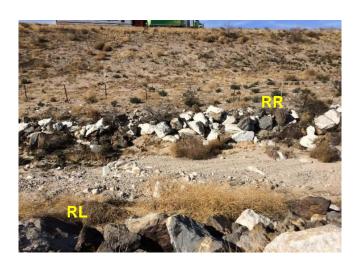

# Site Images

ESI Shoreline Type: 3B Exposed, eroding banks in unconsolidated sediments

Downstream

Straight Across

RR = River Right RL = River Left

Photo Date: 12/28/2017

Site Objectives: Earthen berm/underflow dam to prevent further movement of oil down gradient and collection of oil.