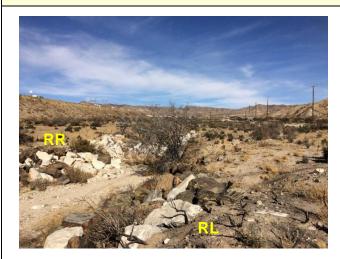

# Site Images

ESI Shoreline Type: 3B Exposed, eroding banks in unconsolidated sediments

Downstream

Straight Across

RR = River Right RL = River Left

Photo Date: 12/28/2017

Site Objectives: Earthen berm/underflow dam to prevent further movement of oil down gradient and collection of oil.