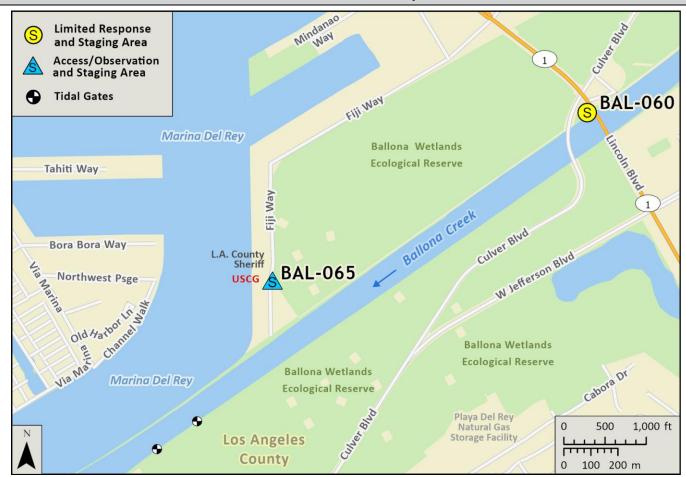

Longitude: -118.44553 N/A

Nearest Address: 13900 Fiji Way, Marina Del Rey, CA 90292

**Highway Postmile:** 

## **Overview Street Map**

Railroad Milepost: N/A

Cell Service: Yes

## Hazards, Restrictions and Advice for Responders

- Dangerous swift water after rainfall
- Unhoused encampments
- Steep banks

**Latitude:** 33.96997

Vehicle/bike traffic

| Access/Observation Site: Marvin Braude Bike Trail (BAL-065)  Page 2 of 2 |                                                                                                                                                                                                                                                                                                                                                 |                                                                                                                                           |
|--------------------------------------------------------------------------|-------------------------------------------------------------------------------------------------------------------------------------------------------------------------------------------------------------------------------------------------------------------------------------------------------------------------------------------------|-------------------------------------------------------------------------------------------------------------------------------------------|
| Site Description and Field Notes                                         |                                                                                                                                                                                                                                                                                                                                                 |                                                                                                                                           |
| Site Location/Segment:<br>BAL-LA-C-010                                   | Site Description and Field Notes: Large parking lot adjacent to the start of the Marvin Braude Bike Trail on Fiji Way. Parking lot and entrance to access is approximately 550 feet from Ballona Creek. Observations can be made from the bike path. Personnel access to the channel bottom from the bike path by walking down the sloped bank. |                                                                                                                                           |
| Site Contact/s:                                                          | LA County dispatch (Ballona<br>Wetland tidal gates)<br>(562) 861-0316<br>(626) 458-4357*                                                                                                                                                                                                                                                        | City of Los Angeles Recreation and<br>Parks (Del Rey Lagoon tidal gates)<br>Angel Mendoza (818) 441-2874*<br>James Sipotz (213) 572-9917* |
|                                                                          | Richard Brody, CDFW Region 5<br>Ballona Wetlands Ecological<br>Reserve<br>(310) 455-3243                                                                                                                                                                                                                                                        | LA County Public Works<br>(800) 675-4357 27/7<br>(626) 458-4357 After Hours                                                               |