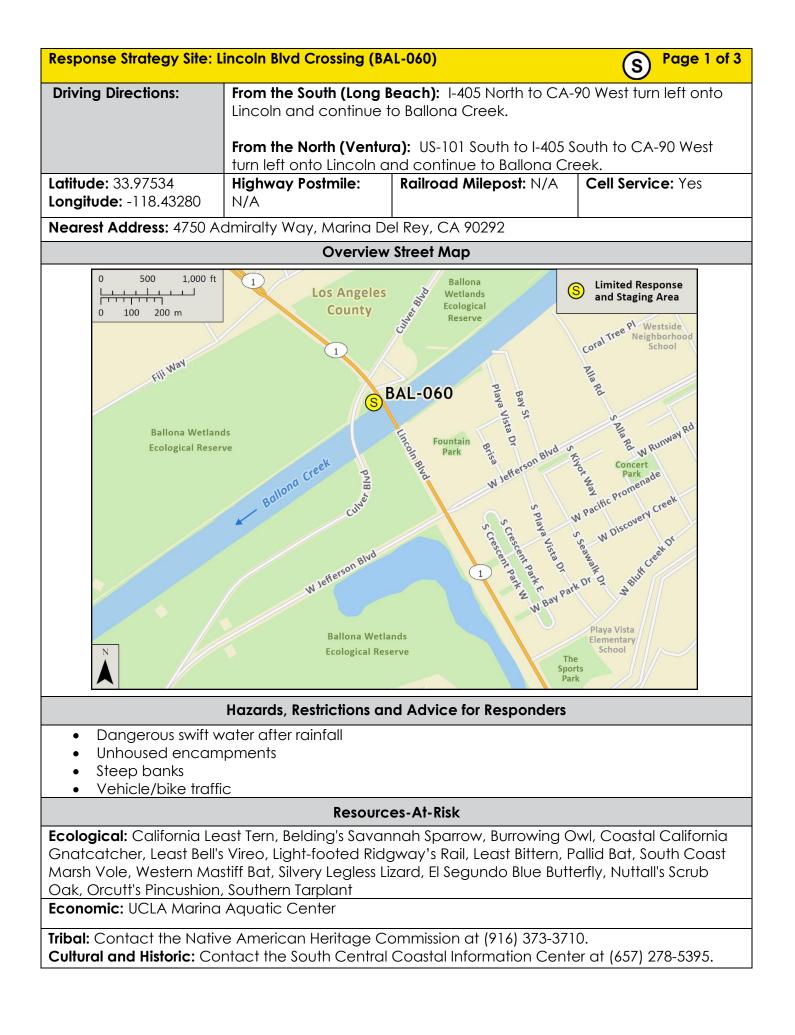

| Response Strategy Site: Lincoln Blvd Crossing (BAL-060) S Page |                                                                                                                                                                                                                                                                                                                                                    |                                                                                       |                       |                                                                                                                                                                                                                                                                                                                                                                                                                                                                                                                                                                                                                                                                                                                                                                                                                                                                                                                                                                                                                                                                                                                                                                                                                                                                                                                                                                                                                                                                                                                                                                                                                                                                                                                                                                                                                                                                                                                                                                                                                                                                                                                               |                       |  |  |  |
|----------------------------------------------------------------|----------------------------------------------------------------------------------------------------------------------------------------------------------------------------------------------------------------------------------------------------------------------------------------------------------------------------------------------------|---------------------------------------------------------------------------------------|-----------------------|-------------------------------------------------------------------------------------------------------------------------------------------------------------------------------------------------------------------------------------------------------------------------------------------------------------------------------------------------------------------------------------------------------------------------------------------------------------------------------------------------------------------------------------------------------------------------------------------------------------------------------------------------------------------------------------------------------------------------------------------------------------------------------------------------------------------------------------------------------------------------------------------------------------------------------------------------------------------------------------------------------------------------------------------------------------------------------------------------------------------------------------------------------------------------------------------------------------------------------------------------------------------------------------------------------------------------------------------------------------------------------------------------------------------------------------------------------------------------------------------------------------------------------------------------------------------------------------------------------------------------------------------------------------------------------------------------------------------------------------------------------------------------------------------------------------------------------------------------------------------------------------------------------------------------------------------------------------------------------------------------------------------------------------------------------------------------------------------------------------------------------|-----------------------|--|--|--|
| Site Description and Field Notes                               |                                                                                                                                                                                                                                                                                                                                                    |                                                                                       |                       |                                                                                                                                                                                                                                                                                                                                                                                                                                                                                                                                                                                                                                                                                                                                                                                                                                                                                                                                                                                                                                                                                                                                                                                                                                                                                                                                                                                                                                                                                                                                                                                                                                                                                                                                                                                                                                                                                                                                                                                                                                                                                                                               |                       |  |  |  |
| Site Location/Segment:<br>BAL-LA-C-010                         | Site Description and Field Notes: Limited staging on both sides of the creek. Boom trucks, trailer, vacuum trucks and temporary storage tanks could use the space but it is limited and narrow. Observations can be made from the Lincoln Blvd. bridge. Personnel access to the channel bottom from the bike path by walking down the sloped bank. |                                                                                       |                       |                                                                                                                                                                                                                                                                                                                                                                                                                                                                                                                                                                                                                                                                                                                                                                                                                                                                                                                                                                                                                                                                                                                                                                                                                                                                                                                                                                                                                                                                                                                                                                                                                                                                                                                                                                                                                                                                                                                                                                                                                                                                                                                               |                       |  |  |  |
| Gradient: Low                                                  | <b>River Width:</b><br>80 meters<br>(264 feet)                                                                                                                                                                                                                                                                                                     | Vehicular<br>Access:<br>Passenger<br>vehicles, small<br>trucks, and small<br>trailers |                       | Recreational<br>Use: N/A                                                                                                                                                                                                                                                                                                                                                                                                                                                                                                                                                                                                                                                                                                                                                                                                                                                                                                                                                                                                                                                                                                                                                                                                                                                                                                                                                                                                                                                                                                                                                                                                                                                                                                                                                                                                                                                                                                                                                                                                                                                                                                      | Boat Launches:<br>N/A |  |  |  |
| Site Contact/s:                                                | LA County Pub<br>(800) 675-4357<br>(562) 861-0316<br>(626) 458-4357                                                                                                                                                                                                                                                                                | 27/7<br>S                                                                             |                       | Richard Brody, CDFW Region 5<br>Ballona Wetlands Ecological Reserve<br>(310) 455-3243                                                                                                                                                                                                                                                                                                                                                                                                                                                                                                                                                                                                                                                                                                                                                                                                                                                                                                                                                                                                                                                                                                                                                                                                                                                                                                                                                                                                                                                                                                                                                                                                                                                                                                                                                                                                                                                                                                                                                                                                                                         |                       |  |  |  |
| ESI Shoreline Type:   1B Exposed, solid man-made structure     |                                                                                                                                                                                                                                                                                                                                                    |                                                                                       |                       |                                                                                                                                                                                                                                                                                                                                                                                                                                                                                                                                                                                                                                                                                                                                                                                                                                                                                                                                                                                                                                                                                                                                                                                                                                                                                                                                                                                                                                                                                                                                                                                                                                                                                                                                                                                                                                                                                                                                                                                                                                                                                                                               |                       |  |  |  |
|                                                                |                                                                                                                                                                                                                                                                                                                                                    | Site Imag                                                                             | jes                   |                                                                                                                                                                                                                                                                                                                                                                                                                                                                                                                                                                                                                                                                                                                                                                                                                                                                                                                                                                                                                                                                                                                                                                                                                                                                                                                                                                                                                                                                                                                                                                                                                                                                                                                                                                                                                                                                                                                                                                                                                                                                                                                               |                       |  |  |  |
| Upstream                                                       |                                                                                                                                                                                                                                                                                                                                                    | RL                                                                                    |                       | Territoria de la constante de |                       |  |  |  |
| Straight Across                                                | RL                                                                                                                                                                                                                                                                                                                                                 |                                                                                       | Entrance              |                                                                                                                                                                                                                                                                                                                                                                                                                                                                                                                                                                                                                                                                                                                                                                                                                                                                                                                                                                                                                                                                                                                                                                                                                                                                                                                                                                                                                                                                                                                                                                                                                                                                                                                                                                                                                                                                                                                                                                                                                                                                                                                               |                       |  |  |  |
| RR = River Right RL = River Left                               |                                                                                                                                                                                                                                                                                                                                                    |                                                                                       | Photo Date: 3/27/2017 |                                                                                                                                                                                                                                                                                                                                                                                                                                                                                                                                                                                                                                                                                                                                                                                                                                                                                                                                                                                                                                                                                                                                                                                                                                                                                                                                                                                                                                                                                                                                                                                                                                                                                                                                                                                                                                                                                                                                                                                                                                                                                                                               |                       |  |  |  |