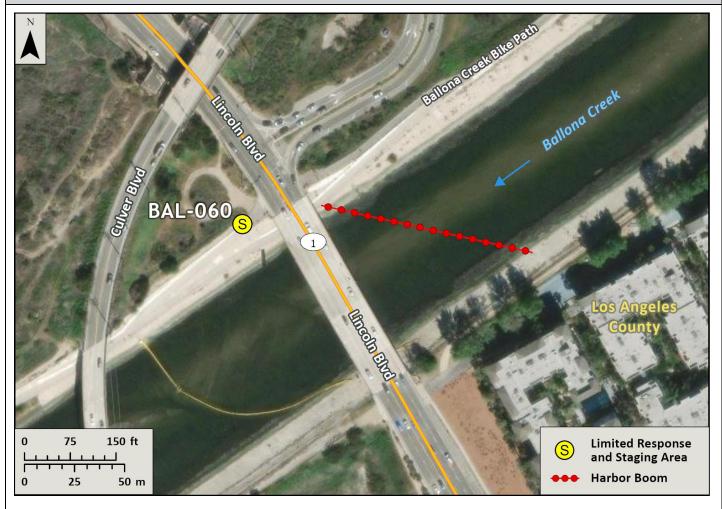

## Response Strategy Site: Lincoln Blvd Crossing (BAL-060)

Site Objectives: Boom to prevent further movement of oil and allow for collection of oil.

**Implementation:** Deploy boom on upstream side of road crossing to consist of 600 ft. of containment boom with a minimum of a 45-degree angle. Use a leader rope on the boom and walk leader rope across the bridge. Pull the leader rope across the creek with boom attached.

Response Strategy Map (overview)

| Table of Response Resources |          |                       |      |          |                               |  |  |  |
|-----------------------------|----------|-----------------------|------|----------|-------------------------------|--|--|--|
| Туре                        | Sub-Type | Size                  | Unit | Quantity | Special Equipment or Comments |  |  |  |
| Boom                        | Harbor   | 18 or 24 in.<br>skirt | Feet | 600      |                               |  |  |  |
| Rope                        |          |                       | Feet | 600      |                               |  |  |  |
| Personnel                   |          |                       | Crew | 4        |                               |  |  |  |