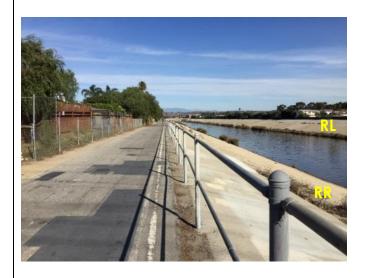

| Site Location/Segment | • |
|-----------------------|---|
| BAL-LA-C-005          |   |

**Site Description and Field Notes:** Staging area on cul-de-sac at end of McConnell Ave. Observations can be made from the bike path. Personnel access to the channel bottom from the bike path by walking down the sloped bank.

## Site Images

Upstream

Downstream

Entrance

RR = River Right RL = River Left

**Photo Date:** 5/31/2017