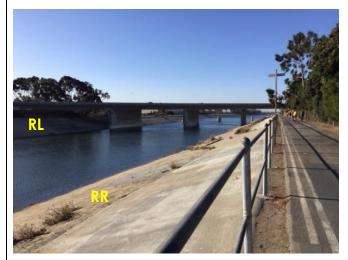

| Site Location/Segment | • |
|-----------------------|---|
| BAL-LA-C-005          |   |

**Site Description and Field Notes:** Staging area on cul-de-sac at end of McConnell Ave. Observations can be made from the bike path. Personnel access to the channel bottom from the bike path by walking down the sloped bank.

## Site Images

Upstream

Downstream

Entrance

RR = River Right RL = River Left

**Photo Date:** 5/31/2017