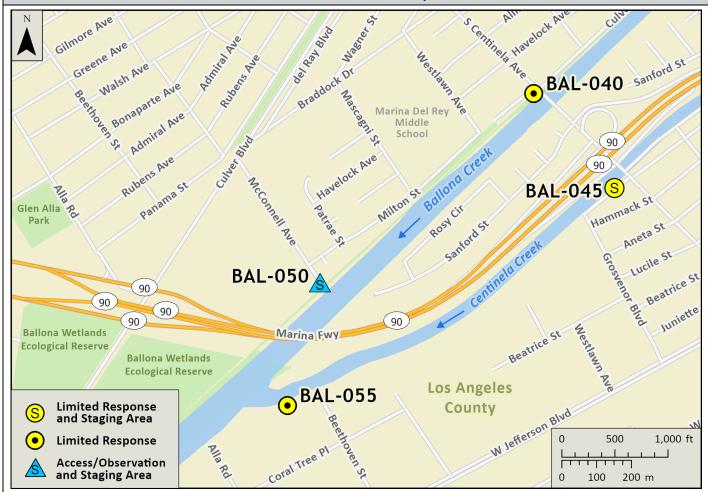

| Site Location/Segment | • |
|-----------------------|---|
| BAL-LA-C-005          |   |

**Site Description and Field Notes:** Staging area on cul-de-sac at end of McConnell Ave. Observations can be made from the bike path. Personnel access to the channel bottom from the bike path by walking down the sloped bank.

## Site Images

Upstream

Downstream

Entrance

RR = River Right RL = River Left

**Photo Date:** 5/31/2017