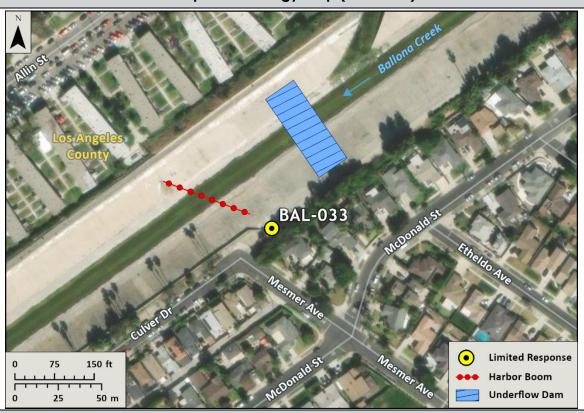

### Response Strategy Map (overview)

**Implementation:** Construct sandbag underflow dam upstream of creek adjacent to the Sepulveda channel outfall with a minimum of 3 ft. high. Deploy boom to consist of 200 ft. of containment boom with a minimum of a 45-degree angle utilizing anchor points. Use a leader rope to deploy boom across the creek with boom attached.

**Staging Area Location and Capabilities/Amenities/Waste Management:** Limited on south side of the creek. Boom trucks, trailer, vacuum trucks and temporary storage tanks could use the space within the gated entrance on Mesmer Ave., but it is limited and narrow.