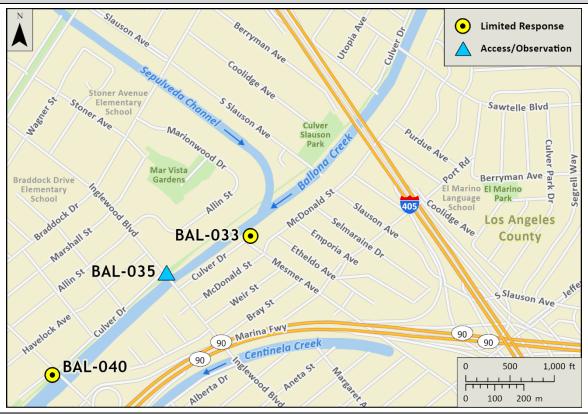

|                                           |  |

Nearest Address: 5100 Mesmer Ave., Los Angeles, CA 90230

## **Overview Street Map**



### Hazards, Restrictions and Advice for Responders

- Dangerous swift water after rainfall
- Unhoused encampments
- Steep banks
- Locked gate (LA County Public Works)

### Resources-At-Risk

**Ecological:** California Least Tern, Belding's Savannah Sparrow, Burrowing Owl, Coastal California Gnatcatcher, Least Bell's Vireo, Light-footed Ridgway's Rail, Least Bittern, Pallid Bat, South Coast Marsh Vole, Western Mastiff Bat, Silvery Legless Lizard, El Segundo Blue Butterfly, Nuttall's Scrub Oak, Orcutt's Pincushion, Southern Tarplant

Economic: UCLA Marina Aquatic Center

**Tribal:** Contact the Native American Heritage Commission at (916) 373-3710.

Cultural and Historic: Contact the South Central Coastal Information Center at (657) 278-5395.

| Response Strategy Site: Mesmer Ave (BAL-033