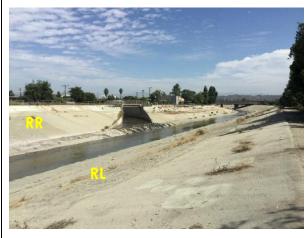

# Upstream

Downstream

Straight Across

Entrance

RR = River Right RL = River Left

**Photo Date:** 9/11/2023

**Site Objectives:** Sandbag dam and/or boom to prevent further movement of oil and allow for collection of oil.