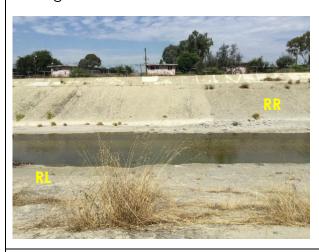

# Upstream

Downstream

Straight Across

Entrance

RR = River Right RL = River Left

**Photo Date:** 9/11/2023

**Site Objectives:** Sandbag dam and/or boom to prevent further movement of oil and allow for collection of oil.