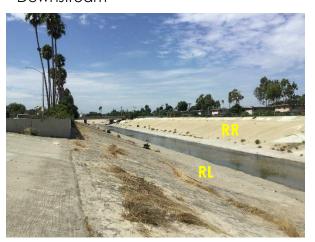

# Upstream

Downstream

Straight Across

Entrance

RR = River Right RL = River Left

**Photo Date:** 9/11/2023

**Site Objectives:** Sandbag dam and/or boom to prevent further movement of oil and allow for collection of oil.