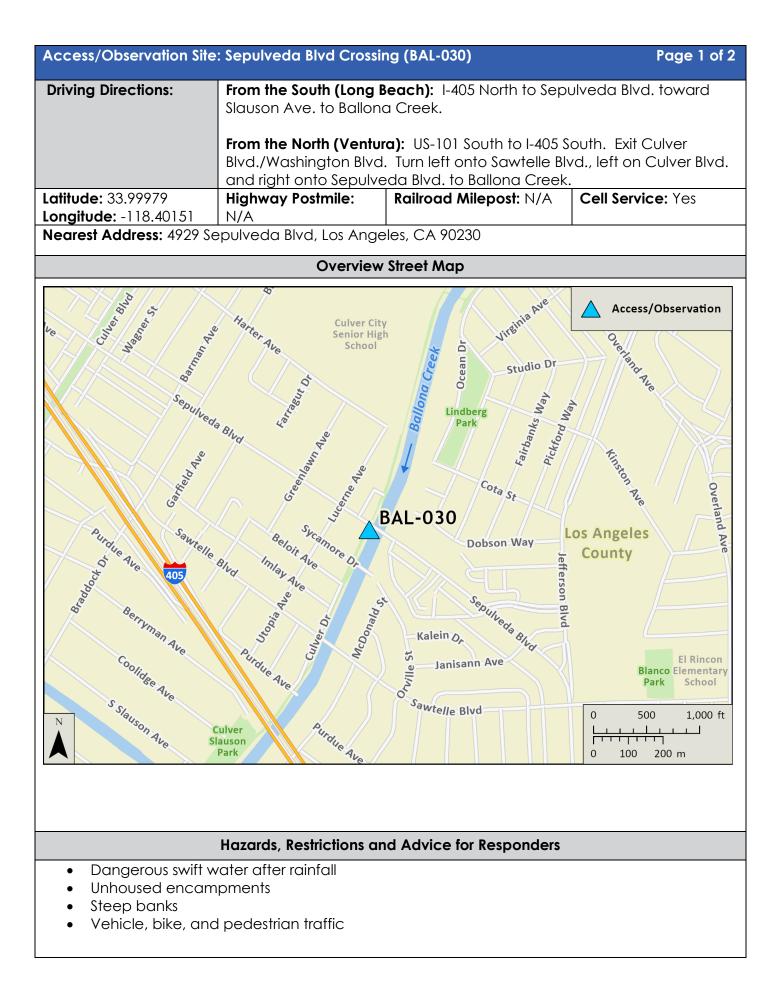

| Access/Observation Site: Sepulveda Blvd Crossing (BAL-030)           |                                                                                                                                                                                                                                  |  | Page 2 of 2 |
|----------------------------------------------------------------------|----------------------------------------------------------------------------------------------------------------------------------------------------------------------------------------------------------------------------------|--|-------------|
| Site Description and Field Notes                                     |                                                                                                                                                                                                                                  |  |             |
| Site Location/Segment:<br>BAL-LA-B-010, Sandbag<br>Dam Site Strategy | <b>Site Description and Field Notes:</b> Limited staging on bike path.<br>Observations can be made from Sepulveda Blvd. bridge. Personnel<br>access to the channel bottom from the bike path by walking down the<br>sloped bank. |  |             |
| Site Contact/s:                                                      | LA County Public Works<br>(800) 675-4357 27/7<br>(562) 861-0316<br>(626) 458-4357 After Hours                                                                                                                                    |  |             |
|                                                                      |                                                                                                                                                                                                                                  |  |             |