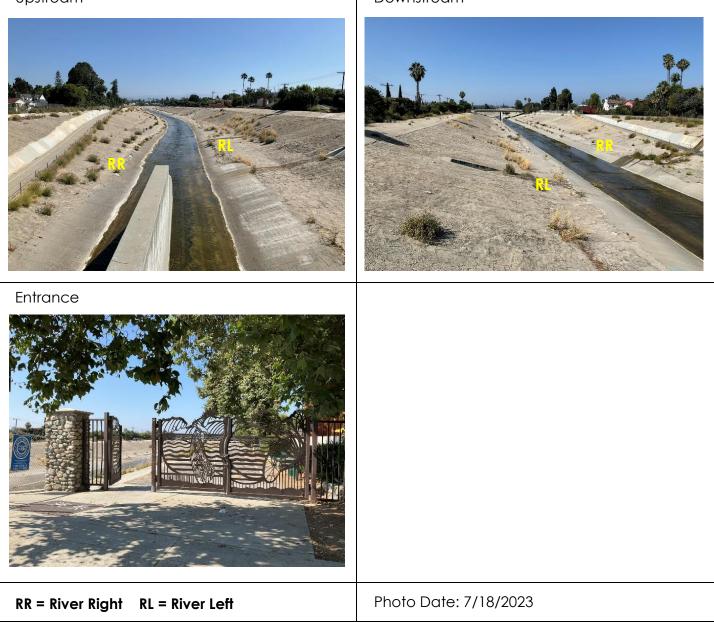

| Access/Observation Site: Sepulveda Blvd Crossing (BAL-030)           |                                                                                                                                                                                                                                  |  | Page 2 of 2 |
|----------------------------------------------------------------------|----------------------------------------------------------------------------------------------------------------------------------------------------------------------------------------------------------------------------------|--|-------------|
| Site Description and Field Notes                                     |                                                                                                                                                                                                                                  |  |             |
| Site Location/Segment:<br>BAL-LA-B-010, Sandbag<br>Dam Site Strategy | <b>Site Description and Field Notes:</b> Limited staging on bike path.<br>Observations can be made from Sepulveda Blvd. bridge. Personnel<br>access to the channel bottom from the bike path by walking down the<br>sloped bank. |  |             |
| Site Contact/s:                                                      | LA County Public Works<br>(800) 675-4357 27/7<br>(562) 861-0316<br>(626) 458-4357 After Hours                                                                                                                                    |  |             |
|                                                                      |                                                                                                                                                                                                                                  |  |             |

## Upstream

Downstream