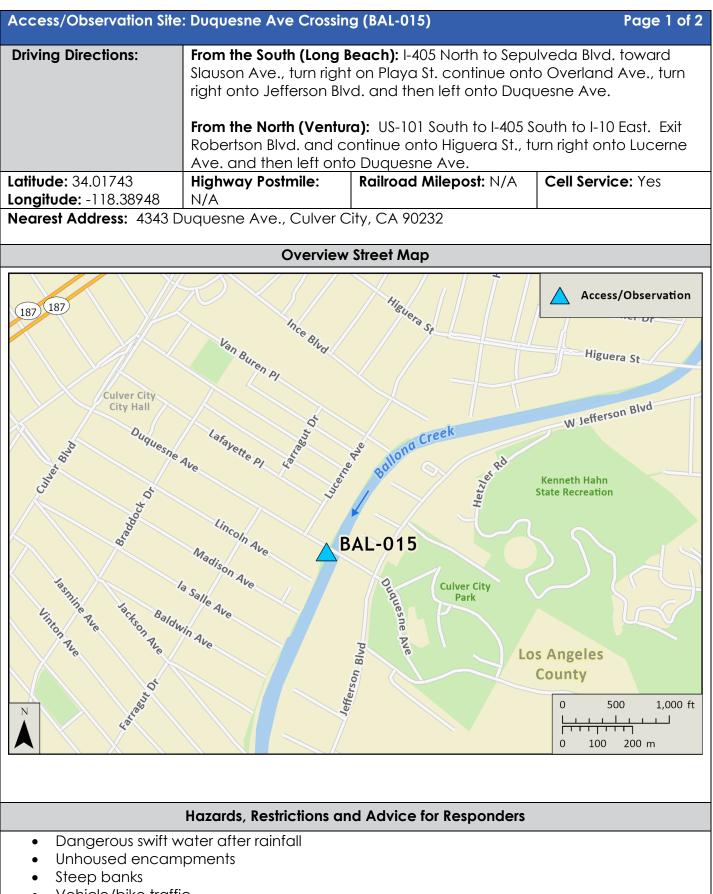

• Vehicle/bike traffic

| Access/Observation Site                                          | : Duquesne Ave Crossing                                                                                                                                                                                                                                                  | (BAL-01 | 5)              | Page 2 of 2 |  |
|------------------------------------------------------------------|--------------------------------------------------------------------------------------------------------------------------------------------------------------------------------------------------------------------------------------------------------------------------|---------|-----------------|-------------|--|
| Site Description and Field Notes                                 |                                                                                                                                                                                                                                                                          |         |                 |             |  |
| Site Location/Segment:<br>BAL-LA-A-015, Sandbag<br>Site Strategy | <b>Site Description and Field Notes:</b> Residential neighborhood. Limited staging on bike path. Observations can be made from Duquesne Ave. bridge. Personnel access to the channel bottom from the bike path. Use a 20 ft. extension ladder because of vertical sides. |         |                 |             |  |
| Site Contact/s:                                                  | LA County Public Works<br>(800) 675-4357 27/7<br>(562) 861-0316<br>(626) 458-4357 After Hou                                                                                                                                                                              | Jrs     |                 |             |  |
| Site Images                                                      |                                                                                                                                                                                                                                                                          |         |                 |             |  |
| Upstream                                                         |                                                                                                                                                                                                                                                                          |         | Downstream      |             |  |
|                                                                  |                                                                                                                                                                                                                                                                          |         |                 |             |  |
| <image/>                                                         |                                                                                                                                                                                                                                                                          |         |                 |             |  |
| RR = River Right RL = R                                          | iver Left                                                                                                                                                                                                                                                                | Photo   | Date: 7/18/2023 |             |  |