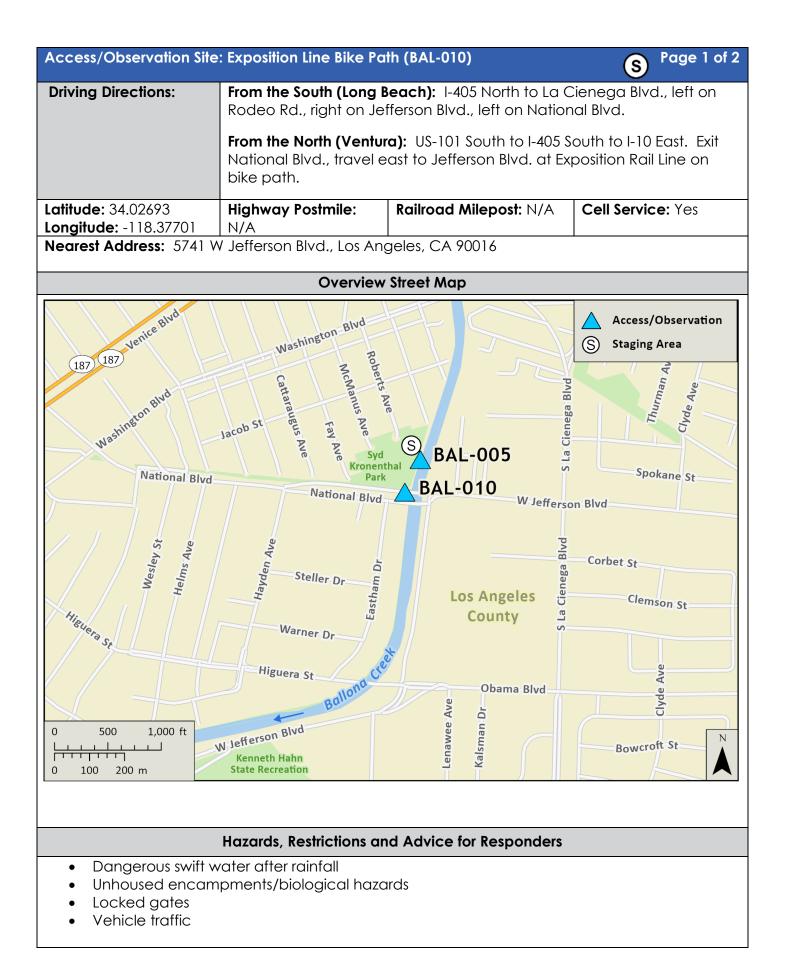

| Site Description and Field Notes       |                                                                                                                                                                                                                                                                                                                                                                                                    |  |
|----------------------------------------|----------------------------------------------------------------------------------------------------------------------------------------------------------------------------------------------------------------------------------------------------------------------------------------------------------------------------------------------------------------------------------------------------|--|
| Site Location/Segment:                 | Site Description and Field Notes: Access location from Jefferson                                                                                                                                                                                                                                                                                                                                   |  |
| BAL-LA-A-010, Sandbag<br>Site Strategy | and National Blvd. Observations can be made from bike path running<br>over Ballona Creek parallel to National Blvd. Access to Ballona Creek<br>can be made along Syd Kronenthal Park. Limited staging on bike path.<br>Large staging area at nearby Syd Kronenthal Park. Personnel access to<br>the channel bottom from the bike path. Use a 20 ft. extension ladder<br>because of vertical sides. |  |
| Site Contact/s:                        | LA County Public Works<br>(800) 675-4357 27/7                                                                                                                                                                                                                                                                                                                                                      |  |
|                                        | (562) 861-0316                                                                                                                                                                                                                                                                                                                                                                                     |  |
|                                        | (626) 458-4357 After Hours                                                                                                                                                                                                                                                                                                                                                                         |  |