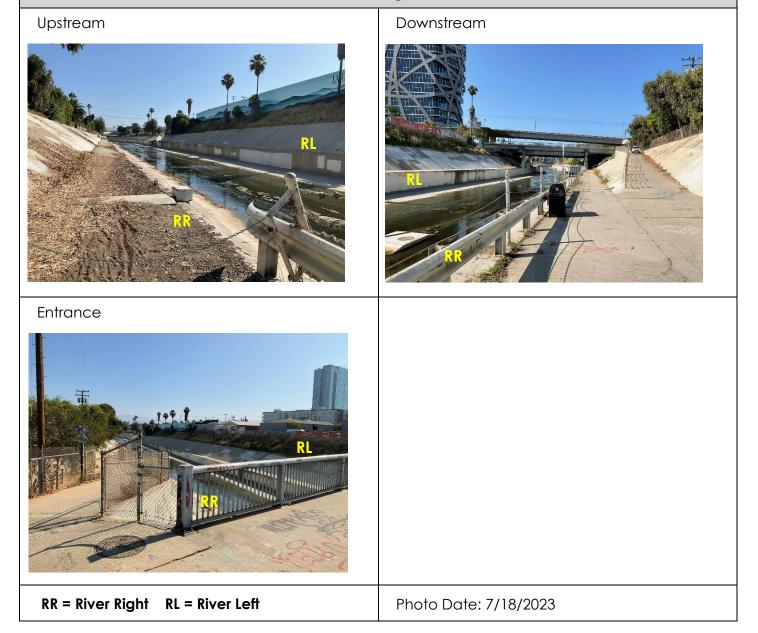

| Site Description and Field Notes       |                                                                                                                                                                                                                                                                                                                                                                                                    |  |
|----------------------------------------|----------------------------------------------------------------------------------------------------------------------------------------------------------------------------------------------------------------------------------------------------------------------------------------------------------------------------------------------------------------------------------------------------|--|
| Site Location/Segment:                 | Site Description and Field Notes: Access location from Jefferson                                                                                                                                                                                                                                                                                                                                   |  |
| BAL-LA-A-010, Sandbag<br>Site Strategy | and National Blvd. Observations can be made from bike path running<br>over Ballona Creek parallel to National Blvd. Access to Ballona Creek<br>can be made along Syd Kronenthal Park. Limited staging on bike path.<br>Large staging area at nearby Syd Kronenthal Park. Personnel access to<br>the channel bottom from the bike path. Use a 20 ft. extension ladder<br>because of vertical sides. |  |
| Site Contact/s:                        | LA County Public Works<br>(800) 675-4357 27/7                                                                                                                                                                                                                                                                                                                                                      |  |
|                                        | (562) 861-0316                                                                                                                                                                                                                                                                                                                                                                                     |  |
|                                        | (626) 458-4357 After Hours                                                                                                                                                                                                                                                                                                                                                                         |  |

S Page 2 of 2

Site Images