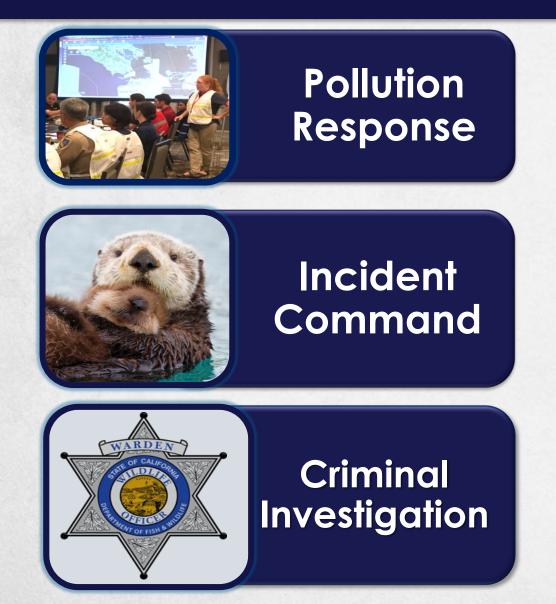

### **OSPR Functions**

#### Prevention

#### Preparedness

#### Response

#### Restoration