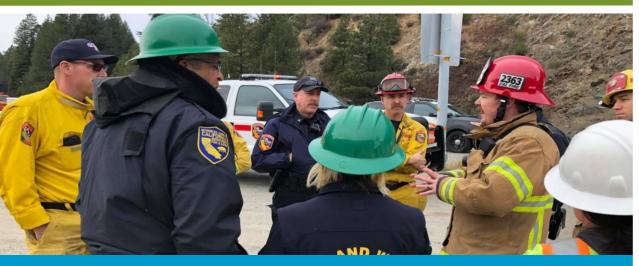

# Field Response Team (FRT)

#### Wildlife Officer

#### Environmental Scientist

#### Oil Spill Prevention Specialist

**Pollution Response Role** 