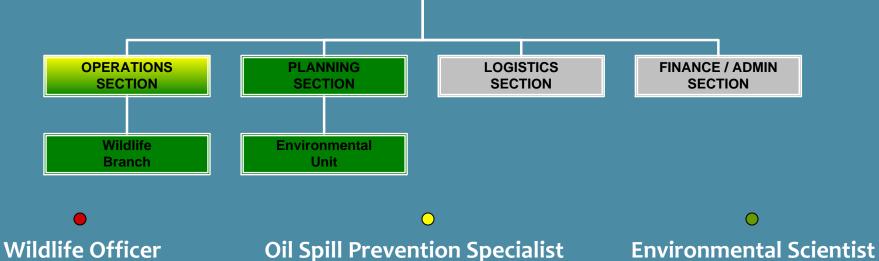

# Field Response Team (FRT)

### Environmental Scientist

- Environmental Unit Leader (ICS)
- Wildlife Branch Director
- Establish Resources at Risk
- Shoreline Clean-up and Assessment
- Clean-up Monitoring and Assessment
- Determine Clean-up Endpoints

#### Oil Spill Prevention Specialist (OSPS)

- Initial Site Safety Officer
- Operations Staff
- Air Monitoring (responders)
- Hazardous Waste Quantification
- Salvage Operations
- Maritime / Pipeline Subject Matter Experts
- Causal Analysis