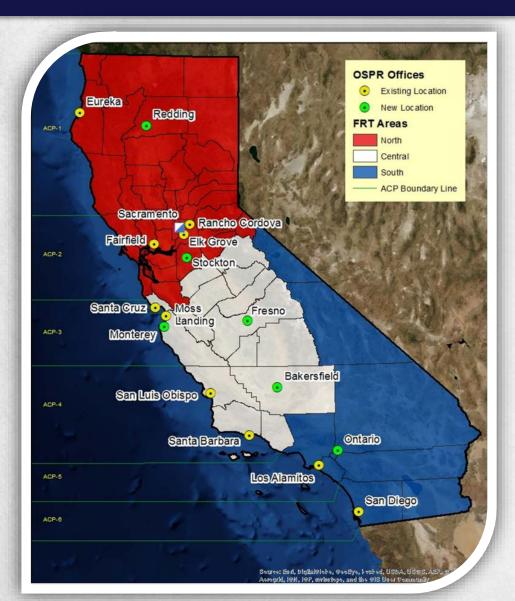

# Jurisdiction

1990: Lempert-Keene-Seastrand Petroleum, marine waters

#### Statewide expansion in 2014

# Renewable fuels expansion in 2021

# Jurisdiction

# Jurisdiction

One of the only state agencies in the nation that has major pollution response authority and public trustee authority for wildlife and habitat