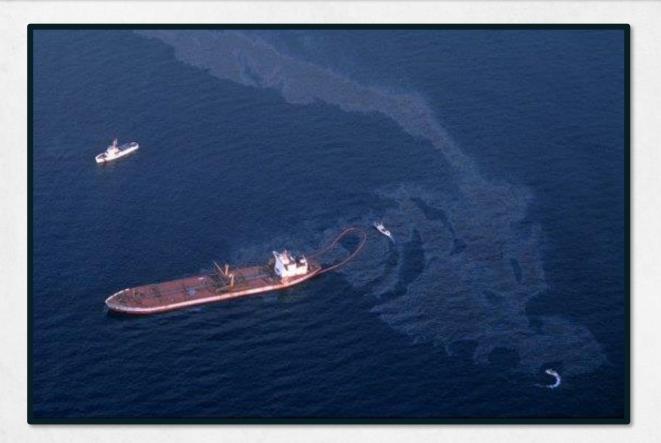

#### WELCOME

#### OSPR OVERVIEW IN SAN JOAQUIN COUNTY

# 



# California Department of Fish and Wildlife's

### Office of Spill Prevention and Response

**CDFW-OSPR** Overview



# **Department Organization**



# **OSPR** Mission

**Provide best achievable** protection of California's natural resources by preventing, preparing for, and responding to spills of oil and restoring affected resources.



# **Key Events**

#### Platform A, Santa Barbara, CA 4 million gallons



1969

# **Key Events**



#### Exxon Valdez Prince William Sound, AK 11 million gallons



1969

# **Key Events**



1969

#### American Trader, Huntington Beach, CA 416,600 gallons



# Jurisdiction



1990: Lempert-Keene-Seastrand Petroleum, marine waters

#### Statewide expansion in 2014

# Renewable fuels expansion in 2021

# Jurisdiction











# Jurisdiction



One of the only state agencies in the nation that has major pollution response authority and public trustee authority for wildlife and habitat

# **Mandate Evolution**



### **OSPR Functions**





#### Prevention

#### Preparedness





#### Response

#### Restoration

# Field Response Team (FRT)

#### Wildlife Officer

#### Environmental Scientist

#### Oil Spill Prevention Specialist



**Pollution Response Role** 

### Wildlife Officers

- State Peace Officers
- State On Scene Coordinator/Incident
   Commander
- Criminal Investiga