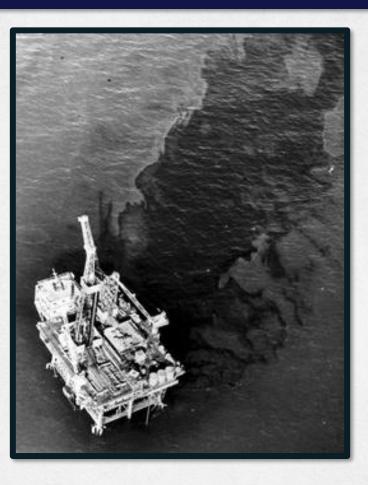

#### WELCOME

#### OSPR OVERVIEW IN SAN JOAQUIN COUNTY

# 



# California Department of Fish and Wildlife's

### Office of Spill Prevention and Response

**CDFW-OSPR** Overview



# **Department Organization**



# **OSPR** Mission

**Provide best achievable** protection of California's natural resources by preventing, preparing for, and responding to spills of oil and restoring affected resources.



# **Key Events**

#### Platform A, Santa Barbara, CA 4 million gallons



1969

# **Key Events**



#### Exxon Valdez Prince William Sound, AK 11 million gallons



1969

# **Key Events**



1969

#### American Trader, Huntington Beach, CA 416,600 gallons



# Jurisdiction



1990: Lempert-Keene-Seastrand Petroleum, marine waters

#### Statewide expansion in 2014

# Renewable fuels expansion in 2021

# Jurisdiction











# Jurisdiction



One of the only state agencies in the nation that has major pollution response authority and public trustee authority for wildlife and habitat

# **Mandate Evolution**



### **OSPR Functions**





#### Prevention

#### Preparedness





#### Response

#### Restoration

# Field Response Team (FRT)

#### Wildlife Officer

#### Environmental Scientist

#### Oil Spill Prevention Specialist



**Pollution Response Role**