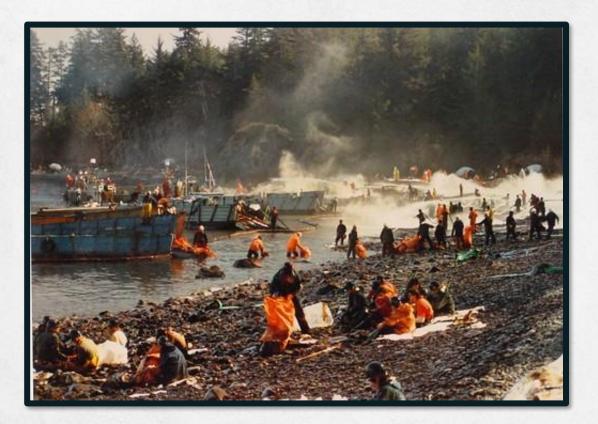

#### WELCOME

#### OSPR OVERVIEW IN SAN JOAQUIN COUNTY

# 



# California Department of Fish and Wildlife's

### Office of Spill Prevention and Response

**CDFW-OSPR** Overview



# **Department Organization**



# **OSPR** Mission

**Provide best achievable** protection of California's natural resources by preventing, preparing for, and responding to spills of oil and restoring affected resources.



# **Key Events**

#### Platform A, Santa Barbara, CA 4 million gallons



1969

# **Key Events**



#### Exxon Valdez Prince William Sound, AK 11 million gallons



1969

# **Key Events**



1969

#### American Trader, Huntington Beach, CA 416,600 gallons



# Jurisdiction



1990: Lempert-Keene-Seastrand Petroleum, marine waters

#### Statewide expansion in 2014

# Renewable fuels expansion in 2021

# Jurisdiction











# Jurisdiction



One of the only state agencies in the nation that has major pollution response authority and public trustee authority for wildlife and habitat

# **Mandate Evolution**



### **OSPR Functions**





#### Prevention

#### Preparedness





#### Response

#### Restoration

# Field Response Team (FRT)

#### Wildlife Officer

#### Environmental Scientist

#### Oil Spill Prevention Specialist



**Pollution Response Role** 

### Wildlife Officers

- S