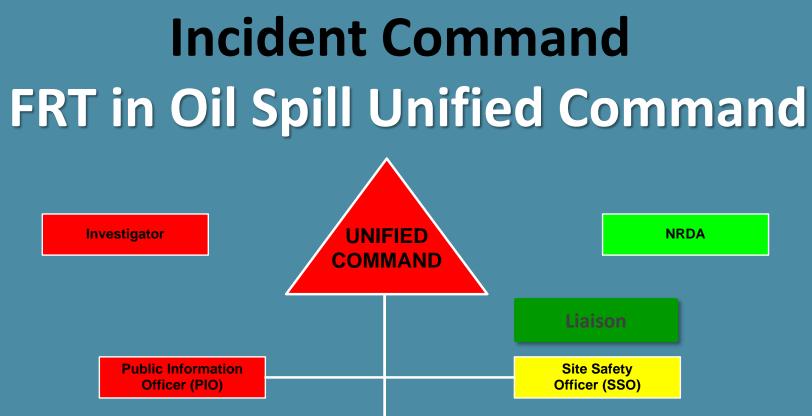

# Field Response Team (FRT)

#### Wildlife Officer

#### Environmental Scientist

#### Oil Spill Prevention Specialist

**Pollution Response Role** 

### Wildlife Officers

- State Peace Officers
- State On Scene Coordinator/Incident
   Commander
- Criminal Investigator

### **Pollution Response Role**