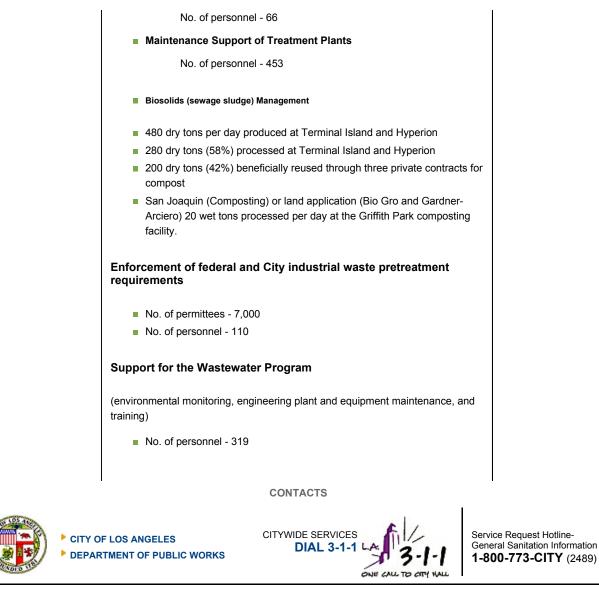

## CUSTOMER CARE CENTER

1-800-773-2489

SERVICES

WASTEWATER

SOLID RESOURCES WATERSHED PROTECTION

| 🛗 Home                                          | WASTEWATER                                                                                                                       | Wastewater Services                                                                          |                   | Search          |
|-------------------------------------------------|----------------------------------------------------------------------------------------------------------------------------------|----------------------------------------------------------------------------------------------|-------------------|-----------------|
| About WasteWater<br>Facts & Figures             | About Wastewater<br>Facts & Figures                                                                                              |                                                                                              |                   |                 |
| What's New                                      | i deta di i iguiea                                                                                                               |                                                                                              |                   | A Gat           |
| Environmental<br>Monitoring Division<br>Website | Wastewater Collection And Trea<br>Collection, transport, treatment, reuse                                                        | - AR                                                                                         |                   |                 |
| LA Sewers Website                               | Angeles, some county areas and nine                                                                                              | other cities. Planning for capital of the Wastewater Program, and review &                   |                   |                 |
| Wastewater Capital<br>Improvement Program       | processing of sewer service charge ad                                                                                            |                                                                                              |                   |                 |
| Wastewater Services                             | Sewage collection and treatmen                                                                                                   | The second                                                                                   | -                 |                 |
| Publications                                    | Sewage collection system                                                                                                         |                                                                                              | an and the second |                 |
| Sewer Service Charge                            | <ul> <li>Pipelines - 6,520 miles</li> </ul>                                                                                      |                                                                                              |                   |                 |
| Industrial Waste                                | Pump plants - 54                                                                                                                 |                                                                                              |                   |                 |
| Management Division                             | No. of personnel - 270                                                                                                           |                                                                                              |                   | CLUMBER ROOT IN |
| Program Websites and<br>Other Links             | Treatment Plants                                                                                                                 |                                                                                              |                   |                 |
|                                                 | Hyperion Treatment Plant                                                                                                         |                                                                                              |                   |                 |
|                                                 | Daily flow - 362 million gal/day (mgd) 450 mgd capacity<br>Treatment - Full secondary, solids handling<br>No. of personnel - 277 |                                                                                              |                   |                 |
|                                                 | Tillman Water Reclamation Plant                                                                                                  |                                                                                              |                   |                 |
|                                                 | Daily flow - 67 mgd/80<br>Treatment - Tertiary; T<br>water reuse).<br>No. of personnel - 43                                      | mgd capacity.<br>itle 22 standards (for reclaimed                                            |                   |                 |
|                                                 | LA/Glendale Water Reclamation Plant                                                                                              |                                                                                              |                   |                 |
|                                                 | Daily flow - 20 mgd/20<br>Treatment - Advanced<br>reclaimed water reuse)<br>No. of personnel - 16                                | secondary; Title 22 standards (for                                                           |                   |                 |
|                                                 | Terminal Island Treatment Plant                                                                                                  |                                                                                              |                   |                 |
|                                                 | Treatment -Full second                                                                                                           | mgd - Averaging 17.5 mgd<br>lary and tertiary treatment with up<br>ter treatment capability. |                   |                 |